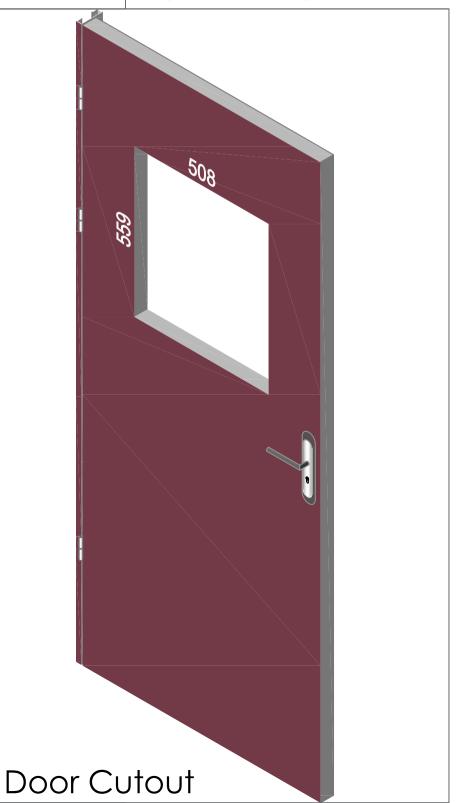

## VP508×559

| 1. STEEL LITE FRAMES                                                                                                                                                                                                                                                               |                                                                                   |
|------------------------------------------------------------------------------------------------------------------------------------------------------------------------------------------------------------------------------------------------------------------------------------|-----------------------------------------------------------------------------------|
| Туре                                                                                                                                                                                                                                                                               | SELF-ATTACHING & VANDAL-PROOF Design                                              |
| Component                                                                                                                                                                                                                                                                          | Frame A & B Tight mitered corners, no visible welds, countersunk mounting holes   |
| Material                                                                                                                                                                                                                                                                           | Steel Cold Formed Profiles, T= 1.2mm                                              |
| Door Cutout                                                                                                                                                                                                                                                                        | 508 * 559mm ( ORDER SIZE )                                                        |
| Frame O.D.                                                                                                                                                                                                                                                                         | 529 * 580mm                                                                       |
| Screws                                                                                                                                                                                                                                                                             | Sheet Metal Screws; Stainless Steel; M4*50mm (Std.) 12 pcs                        |
| 2. GLASS                                                                                                                                                                                                                                                                           |                                                                                   |
| Glass Size                                                                                                                                                                                                                                                                         | 479 * 530mm [Recommended]                                                         |
| Exposed Size                                                                                                                                                                                                                                                                       | 461 * 512mm                                                                       |
| Glass Thk.                                                                                                                                                                                                                                                                         | 6.8mm, 10.8mm, 32mm (As Recommended)                                              |
| 3. INSTALLATION                                                                                                                                                                                                                                                                    | Screws fasten the back frame to the front frame thru the door cutout;             |
| • Leaving corridor side of front frame Bearing Screw Sealing Strip Lape  Some Sealing Strip Lape  Single side mounting for non-corridor exposure w/ fastening screws included; |                                                                                   |
| 4. FIRE RATING                                                                                                                                                                                                                                                                     |                                                                                   |
| 5. APPLICATION                                                                                                                                                                                                                                                                     | Doors with Frames and Glass not only provide light to a room, they ensure safety; |