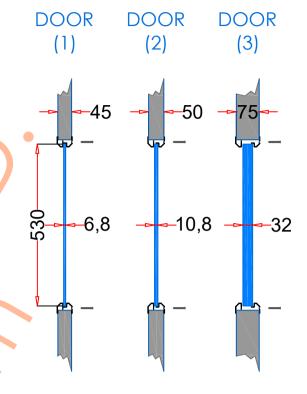

## VP508×559

| 1. STEEL LITE FRAMES                                                                                                                                                                                                                                                               |                                                                                   |
|------------------------------------------------------------------------------------------------------------------------------------------------------------------------------------------------------------------------------------------------------------------------------------|-----------------------------------------------------------------------------------|
| Туре                                                                                                                                                                                                                                                                               | SELF-ATTACHING & VANDAL-PROOF Design                                              |
| Component                                                                                                                                                                                                                                                                          | Frame A & B Tight mitered corners, no visible welds, countersunk mounting holes   |
| Material                                                                                                                                                                                                                                                                           | Steel Cold Formed Profiles, T= 1.2mm                                              |
| Door Cutout                                                                                                                                                                                                                                                                        | 508 * 559mm ( ORDER SIZE )                                                        |
| Frame O.D.                                                                                                                                                                                                                                                                         | 529 * 580mm                                                                       |
| Screws                                                                                                                                                                                                                                                                             | Sheet Metal Screws; Stainless Steel; M4*50mm (Std.) 12 pcs                        |
| 2. GLASS                                                                                                                                                                                                                                                                           |                                                                                   |
| Glass Size                                                                                                                                                                                                                                                                         | 479 * 530mm [Recommended]                                                         |
| Exposed Size                                                                                                                                                                                                                                                                       | 461 * 512mm                                                                       |
| Glass Thk.                                                                                                                                                                                                                                                                         | 6.8mm, 10.8mm, 32mm (As Recommended)                                              |
| 3. INSTALLATION                                                                                                                                                                                                                                                                    | Screws fasten the back frame to the front frame thru the door cutout;             |
| • Leaving corridor side of front frame Bearing Screw Sealing Strip Lape  Some Sealing Strip Lape  Single side mounting for non-corridor exposure w/ fastening screws included; |                                                                                   |
| 4. FIRE RATING                                                                                                                                                                                                                                                                     |                                                                                   |
| 5. APPLICATION                                                                                                                                                                                                                                                                     | Doors with Frames and Glass not only provide light to a room, they ensure safety; |