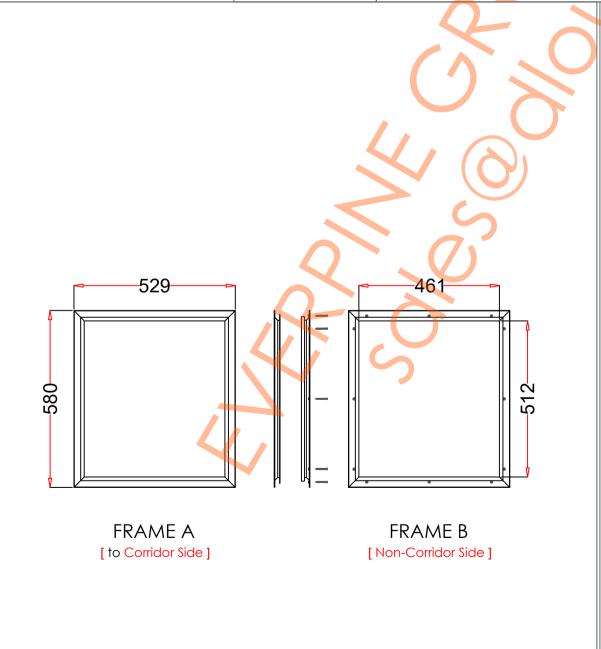

## VP508×559

| 1. STEEL LITE FRAMES                                                                                                                                                                                                                                                               |                                                                                   |
|------------------------------------------------------------------------------------------------------------------------------------------------------------------------------------------------------------------------------------------------------------------------------------|-----------------------------------------------------------------------------------|
| Туре                                                                                                                                                                                                                                                                               | SELF-ATTACHING & VANDAL-PROOF Design                                              |
| Component                                                                                                                                                                                                                                                                          | Frame A & B Tight mitered corners, no visible welds, countersunk mounting holes   |
| Material                                                                                                                                                                                                                                                                           | Steel Cold Formed Profiles, T= 1.2mm                                              |
| Door Cutout                                                                                                                                                                                                                                                                        | 508 * 559mm ( ORDER SIZE )                                                        |
| Frame O.D.                                                                                                                                                                                                                                                                         | 529 * 580mm                                                                       |
| Screws                                                                                                                                                                                                                                                                             | Sheet Metal Screws; Stainless Steel; M4*50mm (Std.) 12 pcs                        |
| 2. GLASS                                                                                                                                                                                                                                                                           |                                                                                   |
| Glass Size                                                                                                                                                                                                                                                                         | 479 * 530mm [Recommended]                                                         |
| Exposed Size                                                                                                                                                                                                                                                                       | 461 * 512mm                                                                       |
| Glass Thk.                                                                                                                                                                                                                                                                         | 6.8mm, 10.8mm, 32mm (As Recommended)                                              |
| 3. INSTALLATION                                                                                                                                                                                                                                                                    | Screws fasten the back frame to the front frame thru the door cutout;             |
| • Leaving corridor side of front frame Bearing Screw Sealing Strip Lape  Some Sealing Strip Lape  Single side mounting for non-corridor exposure w/ fastening screws included; |                                                                                   |
| 4. FIRE RATING                                                                                                                                                                                                                                                                     |                                                                                   |
| 5. APPLICATION                                                                                                                                                                                                                                                                     | Doors with Frames and Glass not only provide light to a room, they ensure safety; |

Door & Glass

[Recommend]

Frame Drawing