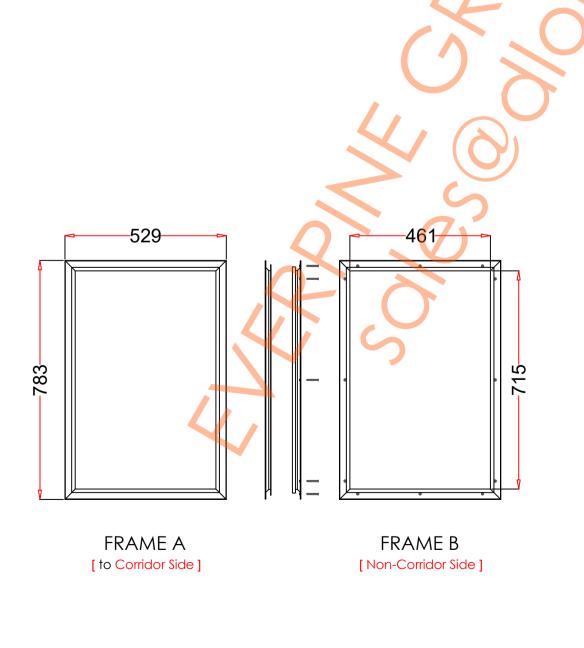

## VP508×762

| 1. STEEL LITE FRAMES |                                                                                                                               |
|----------------------|-------------------------------------------------------------------------------------------------------------------------------|
| Туре                 | SELF-ATTACHING & VANDAL-PROOF Design                                                                                          |
| Component            | Frame A & B Tight mitered corners, no visible welds, countersunk mounting holes                                               |
| Material             | Steel Cold Formed Profiles, T= 1.2mm                                                                                          |
| Door Cutout          | 508 * 762mm ( ORDER SIZE )                                                                                                    |
| Frame O.D.           | 529 * 783mm                                                                                                                   |
| Screws               | Sheet Metal Screws; Stainless Steel; M4*50mm (Std.) 12 pcs                                                                    |
| 2. GLASS             |                                                                                                                               |
| Glass Size           | 479 * 733mm [Recommended]                                                                                                     |
| Exposed Size         | 461 * 715mm                                                                                                                   |
| Glass Thk.           | 6.8mm, 10.8mm, 32mm (As Recommended)                                                                                          |
| 3. INSTALLATION      | Screws fasten the back frame to the front frame thru the door cutout;                                                         |
| Condorside DOOR      | Screw  Screw  Screw  Sequing Strip  Door Cutout  Single side mounting for non-corridor exposure w/ fastening screws included; |
| 4. FIRE RATING       |                                                                                                                               |
| 5. APPLICATION       | Doors with Frames and Glass not only provide light to a room, they ensure safety;                                             |

Door & Glass

[Recommend]

Frame Drawing