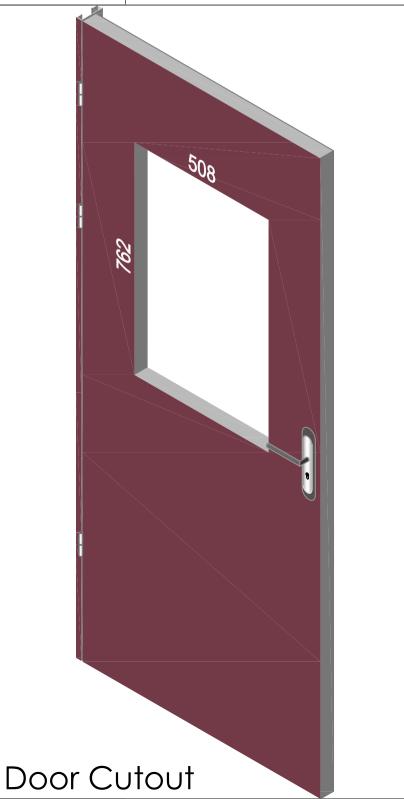

## VP508×762

| 1. STEEL LITE FRAMES |                                                                                                                               |
|----------------------|-------------------------------------------------------------------------------------------------------------------------------|
| Туре                 | SELF-ATTACHING & VANDAL-PROOF Design                                                                                          |
| Component            | Frame A & B Tight mitered corners, no visible welds, countersunk mounting holes                                               |
| Material             | Steel Cold Formed Profiles, T= 1.2mm                                                                                          |
| Door Cutout          | 508 * 762mm ( ORDER SIZE )                                                                                                    |
| Frame O.D.           | 529 * 783mm                                                                                                                   |
| Screws               | Sheet Metal Screws; Stainless Steel; M4*50mm (Std.) 12 pcs                                                                    |
| 2. GLASS             |                                                                                                                               |
| Glass Size           | 479 * 733mm [Recommended]                                                                                                     |
| Exposed Size         | 461 * 715mm                                                                                                                   |
| Glass Thk.           | 6.8mm, 10.8mm, 32mm (As Recommended)                                                                                          |
| 3. INSTALLATION      | Screws fasten the back frame to the front frame thru the door cutout;                                                         |
| Condorside DOOR      | Screw  Screw  Screw  Sequing Strip  Door Cutout  Single side mounting for non-corridor exposure w/ fastening screws included; |
| 4. FIRE RATING       |                                                                                                                               |
| 5. APPLICATION       | Doors with Frames and Glass not only provide light to a room, they ensure safety;                                             |