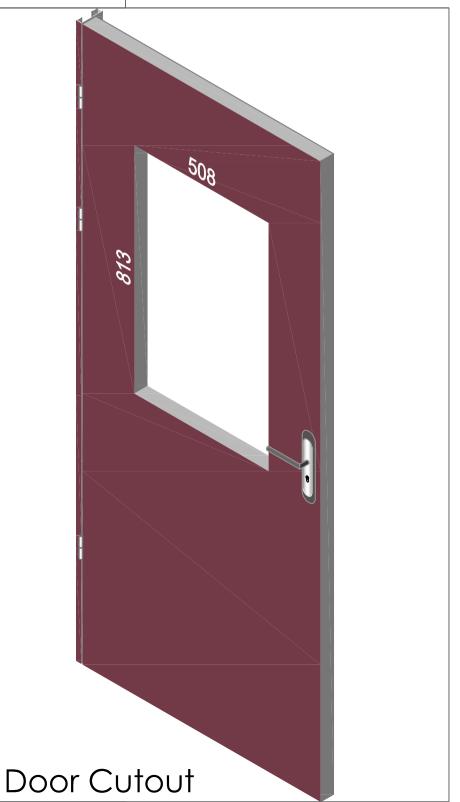

## VP508×813

| 1. STEEL LITE FRAMES |                                                                                                                                                      |
|----------------------|------------------------------------------------------------------------------------------------------------------------------------------------------|
| Туре                 | SELF-ATTACHING & VANDAL-PROOF Design                                                                                                                 |
| Component            | Frame A & B Tight mitered corners, no visible welds, countersunk mounting holes                                                                      |
| Material             | Steel Cold Formed Profiles, T= 1.2mm                                                                                                                 |
| Door Cutout          | 508 * 813mm ( ORDER SIZE )                                                                                                                           |
| Frame O.D.           | 529 * 834mm                                                                                                                                          |
| Screws               | Sheet Metal Screws; Stainless Steel; M4*50mm (Std.) 14 pcs                                                                                           |
| 2. GLASS             |                                                                                                                                                      |
| Glass Size           | 479 * 784mm [Recommended]                                                                                                                            |
| Exposed Size         | 461 * 766mm                                                                                                                                          |
| Glass Thk.           | 6.8mm, 10.8mm, 32mm (As Recommended)                                                                                                                 |
| 3. INSTALLATION      | Screws fasten the back frame to the front frame thru the door cutout;                                                                                |
| Contor site          | Screw Sealing Strip / Tape  sealing Strip / Tape  sealing Strip / Tape  Single side mounting for non-corridor exposure w/ fastening screws included; |
| 4. FIRE RATING       |                                                                                                                                                      |
| 5. APPLICATION       | Doors with Frames and Glass not only provide light to a room, they ensure safety;                                                                    |