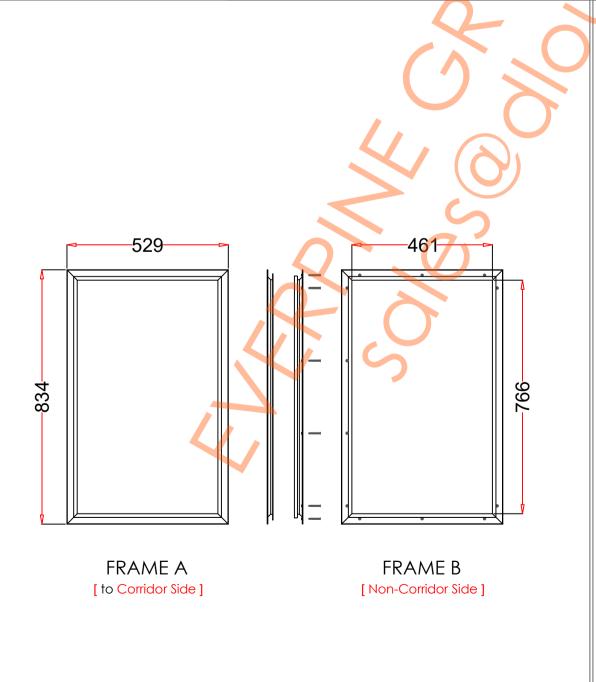

## VP508×813

| 1. STEEL LITE FRAMES |                                                                                                                                                      |
|----------------------|------------------------------------------------------------------------------------------------------------------------------------------------------|
| Туре                 | SELF-ATTACHING & VANDAL-PROOF Design                                                                                                                 |
| Component            | Frame A & B Tight mitered corners, no visible welds, countersunk mounting holes                                                                      |
| Material             | Steel Cold Formed Profiles, T= 1.2mm                                                                                                                 |
| Door Cutout          | 508 * 813mm ( ORDER SIZE )                                                                                                                           |
| Frame O.D.           | 529 * 834mm                                                                                                                                          |
| Screws               | Sheet Metal Screws; Stainless Steel; M4*50mm (Std.) 14 pcs                                                                                           |
| 2. GLASS             |                                                                                                                                                      |
| Glass Size           | 479 * 784mm [Recommended]                                                                                                                            |
| Exposed Size         | 461 * 766mm                                                                                                                                          |
| Glass Thk.           | 6.8mm, 10.8mm, 32mm (As Recommended)                                                                                                                 |
| 3. INSTALLATION      | Screws fasten the back frame to the front frame thru the door cutout;                                                                                |
| Contor site          | Screw Sealing Strip / Tape  sealing Strip / Tape  sealing Strip / Tape  Single side mounting for non-corridor exposure w/ fastening screws included; |
| 4. FIRE RATING       |                                                                                                                                                      |
| 5. APPLICATION       | Doors with Frames and Glass not only provide light to a room, they ensure safety;                                                                    |