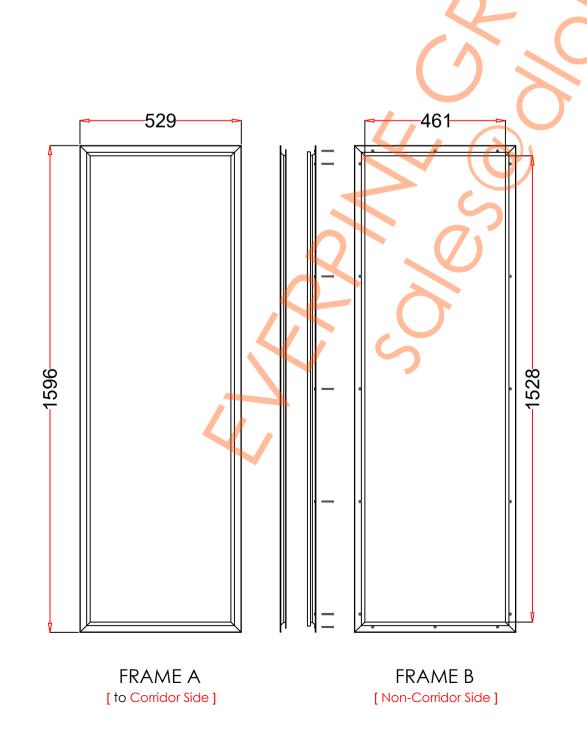

## VP508×1575

| 1. STEEL LITE FRAMES |                                                                                                                                                                                            |
|----------------------|--------------------------------------------------------------------------------------------------------------------------------------------------------------------------------------------|
| Туре                 | SELF-ATTACHING & VANDAL-PROOF Design                                                                                                                                                       |
| Component            | Frame A & B Tight mitered corners, no visible welds, countersunk mounting holes                                                                                                            |
| Material             | Steel Cold Formed Profiles, T= 1.2mm                                                                                                                                                       |
| Door Cutout          | 508 * 1575mm ( ORDER SIZE )                                                                                                                                                                |
| Frame O.D.           | 529 * 1596mm                                                                                                                                                                               |
| Screws               | Sheet Metal Screws; Stainless Steel; M4*50mm (Std.) 16 pcs                                                                                                                                 |
| 2. GLASS             |                                                                                                                                                                                            |
| Glass Size           | 479 * 1546mm [Recommended]                                                                                                                                                                 |
| Exposed Size         | 461 * 1528mm                                                                                                                                                                               |
| Glass Thk.           | 6.8mm, 10.8mm, 32mm (As Recommended)                                                                                                                                                       |
| 3. INSTALLATION      | Screws fasten the back frame to the front frame thru the door cutout;                                                                                                                      |
| COMITOT STRE         | • Leaving corridor side of front frame Behind Frame Behind Frame  sealing strip L Tape  sealing strip L Tape  Single side mounting for non-corridor exposure w/ fastening screws included; |
| 4. FIRE RATING       |                                                                                                                                                                                            |
| 5. APPLICATION       | Doors with Frames and Glass not only provide light to a room, they ensure safety;                                                                                                          |
|                      |                                                                                                                                                                                            |

Door & Glass

[Recommend]

Frame Drawing