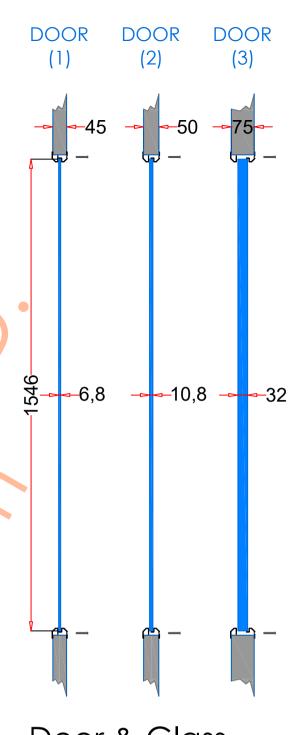

## VP508×1575

| 1. STEEL LITE FRAMES |                                                                                                                                                                                            |
|----------------------|--------------------------------------------------------------------------------------------------------------------------------------------------------------------------------------------|
| Туре                 | SELF-ATTACHING & VANDAL-PROOF Design                                                                                                                                                       |
| Component            | Frame A & B Tight mitered corners, no visible welds, countersunk mounting holes                                                                                                            |
| Material             | Steel Cold Formed Profiles, T= 1.2mm                                                                                                                                                       |
| Door Cutout          | 508 * 1575mm ( ORDER SIZE )                                                                                                                                                                |
| Frame O.D.           | 529 * 1596mm                                                                                                                                                                               |
| Screws               | Sheet Metal Screws; Stainless Steel; M4*50mm (Std.) 16 pcs                                                                                                                                 |
| 2. GLASS             |                                                                                                                                                                                            |
| Glass Size           | 479 * 1546mm [Recommended]                                                                                                                                                                 |
| Exposed Size         | 461 * 1528mm                                                                                                                                                                               |
| Glass Thk.           | 6.8mm, 10.8mm, 32mm (As Recommended)                                                                                                                                                       |
| 3. INSTALLATION      | Screws fasten the back frame to the front frame thru the door cutout;                                                                                                                      |
| COMITOT STRE         | • Leaving corridor side of front frame Behind Frame Behind Frame  sealing strip L Tape  sealing strip L Tape  Single side mounting for non-corridor exposure w/ fastening screws included; |
| 4. FIRE RATING       |                                                                                                                                                                                            |
| 5. APPLICATION       | Doors with Frames and Glass not only provide light to a room, they ensure safety;                                                                                                          |
|                      |                                                                                                                                                                                            |

Door & Glass

[Recommend]

Frame Drawing