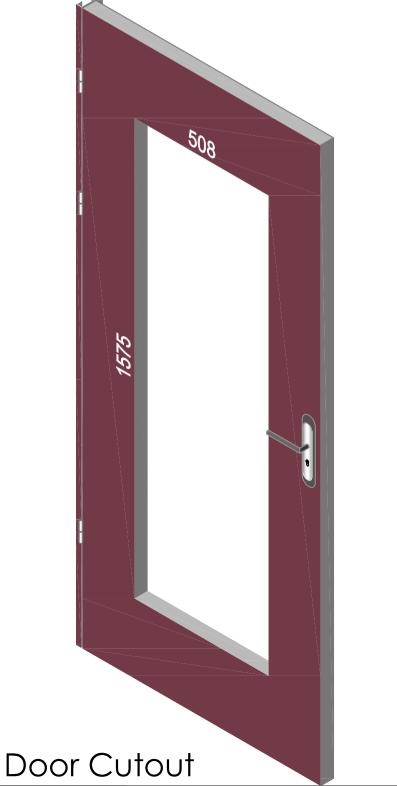

## VP508×1575

| 1. STEEL LITE FRAMES |                                                                                                                                                                                            |
|----------------------|--------------------------------------------------------------------------------------------------------------------------------------------------------------------------------------------|
| Туре                 | SELF-ATTACHING & VANDAL-PROOF Design                                                                                                                                                       |
| Component            | Frame A & B Tight mitered corners, no visible welds, countersunk mounting holes                                                                                                            |
| Material             | Steel Cold Formed Profiles, T= 1.2mm                                                                                                                                                       |
| Door Cutout          | 508 * 1575mm ( ORDER SIZE )                                                                                                                                                                |
| Frame O.D.           | 529 * 1596mm                                                                                                                                                                               |
| Screws               | Sheet Metal Screws; Stainless Steel; M4*50mm (Std.) 16 pcs                                                                                                                                 |
| 2. GLASS             |                                                                                                                                                                                            |
| Glass Size           | 479 * 1546mm [Recommended]                                                                                                                                                                 |
| Exposed Size         | 461 * 1528mm                                                                                                                                                                               |
| Glass Thk.           | 6.8mm, 10.8mm, 32mm (As Recommended)                                                                                                                                                       |
| 3. INSTALLATION      | Screws fasten the back frame to the front frame thru the door cutout;                                                                                                                      |
| COMITOT STRE         | • Leaving corridor side of front frame Behind Frame Behind Frame  sealing strip L Tape  sealing strip L Tape  Single side mounting for non-corridor exposure w/ fastening screws included; |
| 4. FIRE RATING       |                                                                                                                                                                                            |
| 5. APPLICATION       | Doors with Frames and Glass not only provide light to a room, they ensure safety;                                                                                                          |
|                      |                                                                                                                                                                                            |