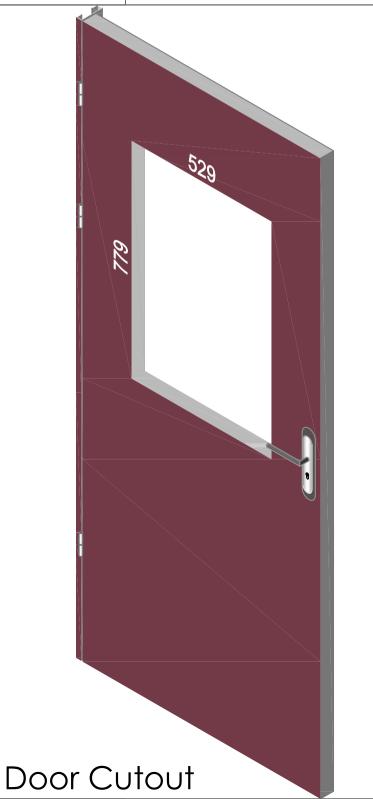

## VP529×779

| 1. STEEL LITE FRAN   | MES                                                                                                                                                                                    |   |
|----------------------|----------------------------------------------------------------------------------------------------------------------------------------------------------------------------------------|---|
| Туре                 | SELF-ATTACHING & VANDAL-PROOF Design                                                                                                                                                   |   |
| Component            | Frame A & B Tight mitered corners, no visible welds, countersunk mounting holes                                                                                                        |   |
| Material             | Steel Cold Formed Profiles, T= 1.2mm                                                                                                                                                   |   |
| Door Cutout          | 529 * 779mm (ORDER SIZE)                                                                                                                                                               |   |
| Frame O.D.           | 550 * 800mm                                                                                                                                                                            |   |
| Screws               | Sheet Metal Screws; Stainless Steel; M4*50mm (Std.) 14 pcs                                                                                                                             |   |
| 2. GLASS             |                                                                                                                                                                                        | ) |
| Glass Size           | 500 * 750mm [Recommended]                                                                                                                                                              | , |
| Exposed Size         | 482 * 732mm                                                                                                                                                                            |   |
| Glass Thk.           | 6.8mm, 10.8mm, 32mm (As Recommended)                                                                                                                                                   |   |
| 3. INSTALLATION      | Screws fasten the back frame to the front frame thru the door cutout;                                                                                                                  |   |
| Camilor Side<br>DOOR | • Leaving corridor side of front frame B  Behind frame B  Securing Strip I Table  Securing Strip I Table  Single side mounting for non-corridor exposure w/ fastening screws included; | , |
| 4. FIRE RATING       |                                                                                                                                                                                        |   |
| 5. APPLICATION       | Doors with Frames and Glass not only provide light to a room, they ensure safety;                                                                                                      |   |