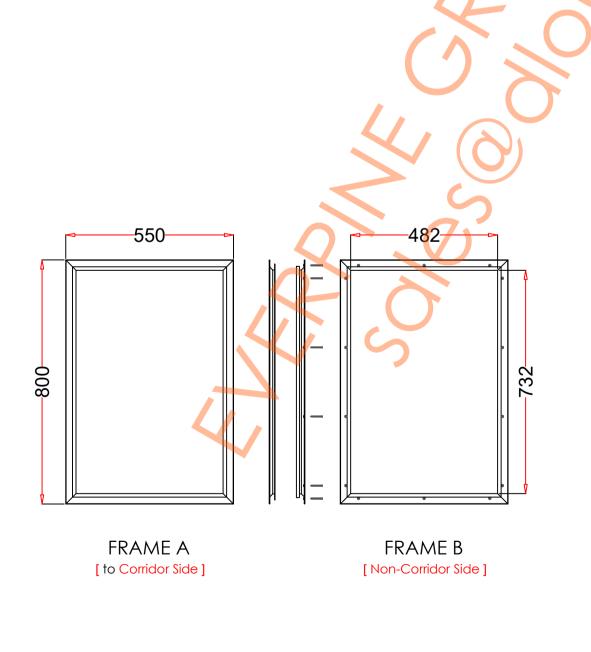

## VP529×779

| 1. STEEL LITE FRAN   | MES                                                                                                                                                                                    |   |
|----------------------|----------------------------------------------------------------------------------------------------------------------------------------------------------------------------------------|---|
| Туре                 | SELF-ATTACHING & VANDAL-PROOF Design                                                                                                                                                   |   |
| Component            | Frame A & B Tight mitered corners, no visible welds, countersunk mounting holes                                                                                                        |   |
| Material             | Steel Cold Formed Profiles, T= 1.2mm                                                                                                                                                   |   |
| Door Cutout          | 529 * 779mm (ORDER SIZE)                                                                                                                                                               |   |
| Frame O.D.           | 550 * 800mm                                                                                                                                                                            |   |
| Screws               | Sheet Metal Screws; Stainless Steel; M4*50mm (Std.) 14 pcs                                                                                                                             |   |
| 2. GLASS             |                                                                                                                                                                                        | ) |
| Glass Size           | 500 * 750mm [Recommended]                                                                                                                                                              | , |
| Exposed Size         | 482 * 732mm                                                                                                                                                                            |   |
| Glass Thk.           | 6.8mm, 10.8mm, 32mm (As Recommended)                                                                                                                                                   |   |
| 3. INSTALLATION      | Screws fasten the back frame to the front frame thru the door cutout;                                                                                                                  |   |
| Camilor Side<br>DOOR | • Leaving corridor side of front frame B  Behind frame B  Securing Strip I Table  Securing Strip I Table  Single side mounting for non-corridor exposure w/ fastening screws included; | , |
| 4. FIRE RATING       |                                                                                                                                                                                        |   |
| 5. APPLICATION       | Doors with Frames and Glass not only provide light to a room, they ensure safety;                                                                                                      |   |