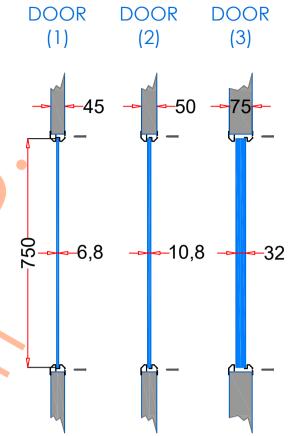

## VP529×779

| 1. STEEL LITE FRAN   | MES                                                                                                                                                                                    |   |
|----------------------|----------------------------------------------------------------------------------------------------------------------------------------------------------------------------------------|---|
| Туре                 | SELF-ATTACHING & VANDAL-PROOF Design                                                                                                                                                   |   |
| Component            | Frame A & B Tight mitered corners, no visible welds, countersunk mounting holes                                                                                                        |   |
| Material             | Steel Cold Formed Profiles, T= 1.2mm                                                                                                                                                   |   |
| Door Cutout          | 529 * 779mm (ORDER SIZE)                                                                                                                                                               |   |
| Frame O.D.           | 550 * 800mm                                                                                                                                                                            |   |
| Screws               | Sheet Metal Screws; Stainless Steel; M4*50mm (Std.) 14 pcs                                                                                                                             |   |
| 2. GLASS             |                                                                                                                                                                                        | ) |
| Glass Size           | 500 * 750mm [Recommended]                                                                                                                                                              | , |
| Exposed Size         | 482 * 732mm                                                                                                                                                                            |   |
| Glass Thk.           | 6.8mm, 10.8mm, 32mm (As Recommended)                                                                                                                                                   |   |
| 3. INSTALLATION      | Screws fasten the back frame to the front frame thru the door cutout;                                                                                                                  |   |
| Camilor Side<br>DOOR | • Leaving corridor side of front frame B  Behind frame B  Securing Strip I Table  Securing Strip I Table  Single side mounting for non-corridor exposure w/ fastening screws included; | , |
| 4. FIRE RATING       |                                                                                                                                                                                        |   |
| 5. APPLICATION       | Doors with Frames and Glass not only provide light to a room, they ensure safety;                                                                                                      |   |