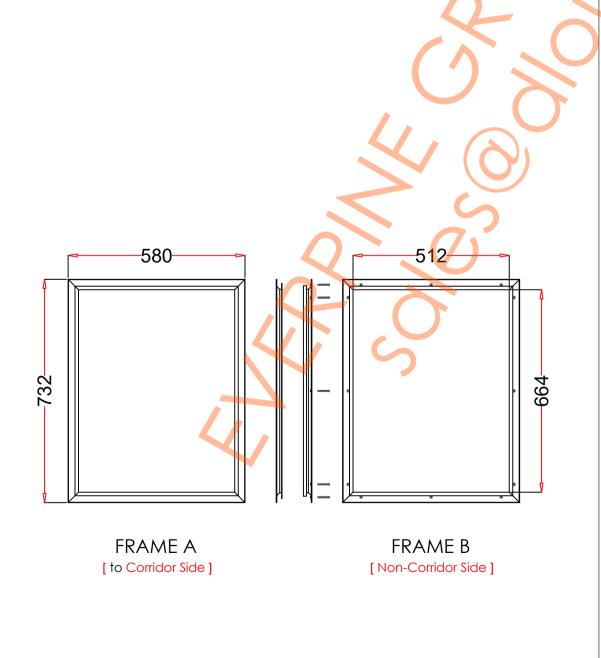

## VP559×71

| 1. STEEL LITE FRAMES |                                                                                                                                                                                      |
|----------------------|--------------------------------------------------------------------------------------------------------------------------------------------------------------------------------------|
| Туре                 | SELF-ATTACHING & VANDAL-PROOF Design                                                                                                                                                 |
| Component            | Frame A & B Tight mitered corners, no visible welds, countersunk mounting holes                                                                                                      |
| Material             | Steel Cold Formed Profiles, T= 1.2mm                                                                                                                                                 |
| Door Cutout          | 559 * 711mm (ORDER SIZE)                                                                                                                                                             |
| Frame O.D.           | 580 * 732mm                                                                                                                                                                          |
| Screws               | Sheet Metal Screws; Stainless Steel; M4*50mm (Std.) 12 pcs                                                                                                                           |
| 2. GLASS             |                                                                                                                                                                                      |
| Glass Size           | 530 * 682mm [Recommended]                                                                                                                                                            |
| Exposed Size         | 512 * 664mm                                                                                                                                                                          |
| Glass Thk.           | 6.8mm, 10.8mm, 32mm (As Recommended)                                                                                                                                                 |
| 3. INSTALLATION      | Screws fasten the back frame to the front frame thru the door cutout;                                                                                                                |
| Comior side          | • Leaving corridor side of front frame B  Behind Frame B  Securing strip. Tape  Securing strip. Tape  • Single side mounting for non-corridor exposure w/ fastening screws included; |
| 4. FIRE RATING       |                                                                                                                                                                                      |
| 5. APPLICATION       | Doors with Frames and Glass not only provide light to a room, they ensure safety;                                                                                                    |

DOOR DOOR DOOR (1) (2) (3) -50 -75 - -50 -6,8 -10,8 -32

Door & Glass

[Recommend]

Frame Drawing