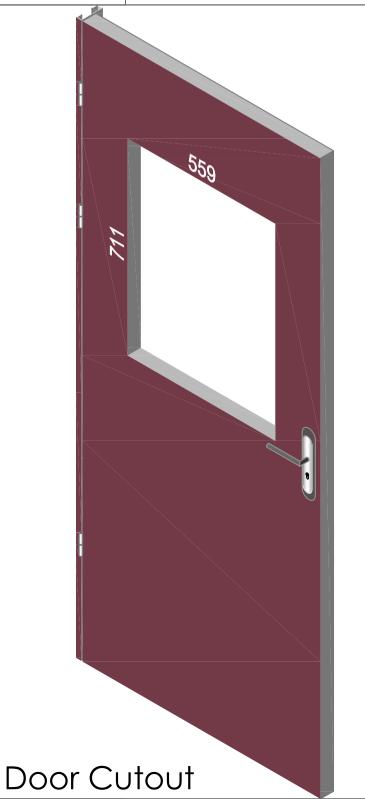

## VP559×71

| 1. STEEL LITE FRAMES |                                                                                                                                                                                      |
|----------------------|--------------------------------------------------------------------------------------------------------------------------------------------------------------------------------------|
| Туре                 | SELF-ATTACHING & VANDAL-PROOF Design                                                                                                                                                 |
| Component            | Frame A & B Tight mitered corners, no visible welds, countersunk mounting holes                                                                                                      |
| Material             | Steel Cold Formed Profiles, T= 1.2mm                                                                                                                                                 |
| Door Cutout          | 559 * 711mm (ORDER SIZE)                                                                                                                                                             |
| Frame O.D.           | 580 * 732mm                                                                                                                                                                          |
| Screws               | Sheet Metal Screws; Stainless Steel; M4*50mm (Std.) 12 pcs                                                                                                                           |
| 2. GLASS             |                                                                                                                                                                                      |
| Glass Size           | 530 * 682mm [Recommended]                                                                                                                                                            |
| Exposed Size         | 512 * 664mm                                                                                                                                                                          |
| Glass Thk.           | 6.8mm, 10.8mm, 32mm (As Recommended)                                                                                                                                                 |
| 3. INSTALLATION      | Screws fasten the back frame to the front frame thru the door cutout;                                                                                                                |
| Comior side          | • Leaving corridor side of front frame B  Behind Frame B  Securing strip. Tape  Securing strip. Tape  • Single side mounting for non-corridor exposure w/ fastening screws included; |
| 4. FIRE RATING       |                                                                                                                                                                                      |
| 5. APPLICATION       | Doors with Frames and Glass not only provide light to a room, they ensure safety;                                                                                                    |