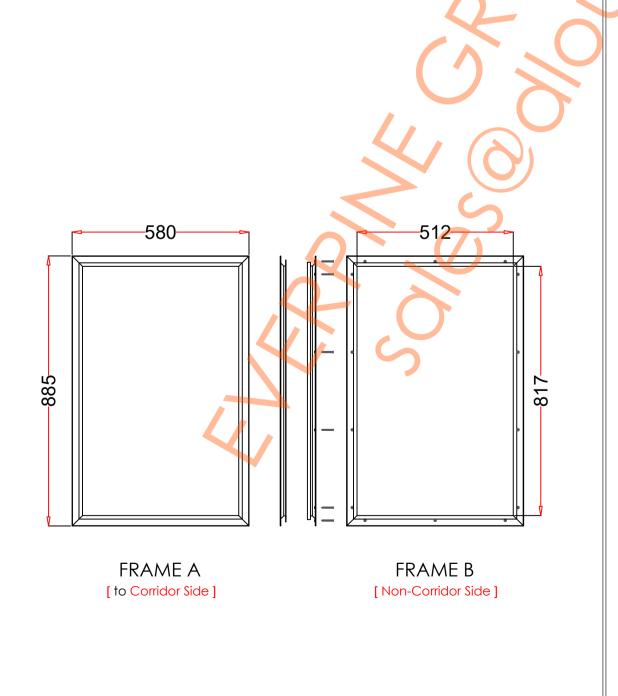

## **VP559x864**

| 1. STEEL LITE FRAMES |                                                                                                                                 |
|----------------------|---------------------------------------------------------------------------------------------------------------------------------|
| Туре                 | SELF-ATTACHING & VANDAL-PROOF Design                                                                                            |
| Component            | Frame A & B Tight mitered corners, no visible welds, countersunk mounting holes                                                 |
| Material             | Steel Cold Formed Profiles, T= 1.2mm                                                                                            |
| Door Cutout          | 559 * 864mm ( ORDER SIZE )                                                                                                      |
| Frame O.D.           | 580 * 885mm                                                                                                                     |
| Screws               | Sheet Metal Screws; Stainless Steel; M4*50mm (Std.) 14 pcs                                                                      |
| 2. GLASS             |                                                                                                                                 |
| Glass Size           | 530 * 835mm [Recommended]                                                                                                       |
| Exposed Size         | 512 * 817mm                                                                                                                     |
| Glass Thk.           | 6.8mm, 10.8mm, 32mm (As Recommended)                                                                                            |
| 3. INSTALLATION      | Screws fasten the back frame to the front frame thru the door cutout;                                                           |
| Condor side          | Screw  sealing strip / Tape  sealing strip / Tape  Single side mounting for non-corridor exposure w/ fastening screws included; |
| 4. FIRE RATING       |                                                                                                                                 |
| 5. APPLICATION       | Doors with Frames and Glass not only provide light to a room, they ensure safety;                                               |