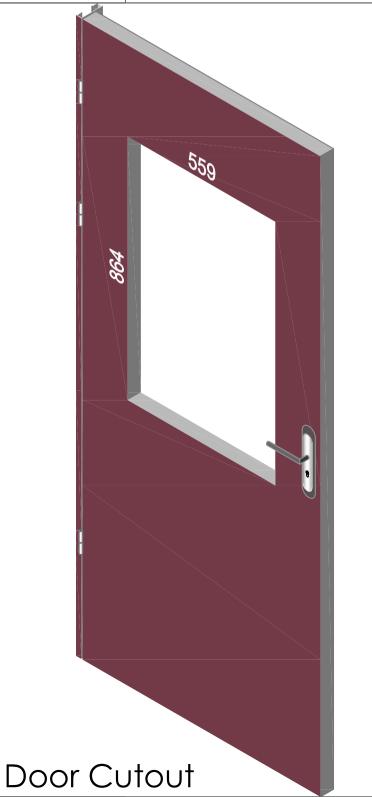

## **VP559x864**

| 1. STEEL LITE FRAMES |                                                                                                                                 |
|----------------------|---------------------------------------------------------------------------------------------------------------------------------|
| Туре                 | SELF-ATTACHING & VANDAL-PROOF Design                                                                                            |
| Component            | Frame A & B Tight mitered corners, no visible welds, countersunk mounting holes                                                 |
| Material             | Steel Cold Formed Profiles, T= 1.2mm                                                                                            |
| Door Cutout          | 559 * 864mm ( ORDER SIZE )                                                                                                      |
| Frame O.D.           | 580 * 885mm                                                                                                                     |
| Screws               | Sheet Metal Screws; Stainless Steel; M4*50mm (Std.) 14 pcs                                                                      |
| 2. GLASS             |                                                                                                                                 |
| Glass Size           | 530 * 835mm [Recommended]                                                                                                       |
| Exposed Size         | 512 * 817mm                                                                                                                     |
| Glass Thk.           | 6.8mm, 10.8mm, 32mm (As Recommended)                                                                                            |
| 3. INSTALLATION      | Screws fasten the back frame to the front frame thru the door cutout;                                                           |
| Condor side          | Screw  sealing strip / Tape  sealing strip / Tape  Single side mounting for non-corridor exposure w/ fastening screws included; |
| 4. FIRE RATING       |                                                                                                                                 |
| 5. APPLICATION       | Doors with Frames and Glass not only provide light to a room, they ensure safety;                                               |