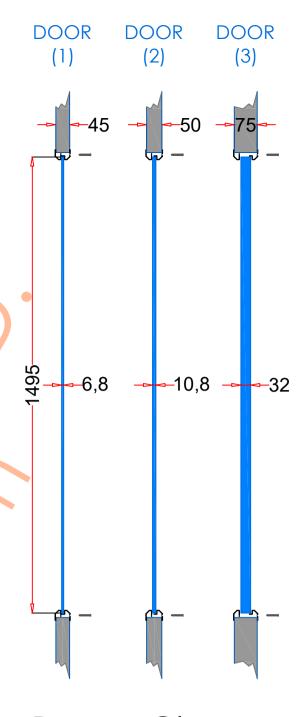

## VP559×1524

| 1. STEEL LITE FRAMES |                                                                                                                                                |
|----------------------|------------------------------------------------------------------------------------------------------------------------------------------------|
| Туре                 | SELF-ATTACHING & VANDAL-PROOF Design                                                                                                           |
| Component            | Frame A & B Tight mitered corners, no visible welds, countersunk mounting holes                                                                |
| Material             | Steel Cold Formed Profiles, T= 1.2mm                                                                                                           |
| Door Cutout          | 559 * 1524mm ( ORDER SIZE )                                                                                                                    |
| Frame O.D.           | 580 * 1545mm                                                                                                                                   |
| Screws               | Sheet Metal Screws; Stainless Steel; M4*50mm (Std.) 16 pcs                                                                                     |
| 2. GLASS             |                                                                                                                                                |
| Glass Size           | 530 * 1495mm [Recommended]                                                                                                                     |
| Exposed Size         | 512 * 1477mm                                                                                                                                   |
| Glass Thk.           | 6.8mm, 10.8mm, 32mm (As Recommended)                                                                                                           |
| 3. INSTALLATION      | Screws fasten the back frame to the front frame thru the door cutout;                                                                          |
| Comdor Side          | Scaling Strip L Tabe  Sealing Strip L Tabe  Sealing Strip L Tabe  Single side mounting for non-corridor exposure w/ fastening screws included; |
| 4. FIRE RATING       |                                                                                                                                                |
| 5. APPLICATION       | Doors with Frames and Glass not only provide light to a room, they ensure safety;                                                              |