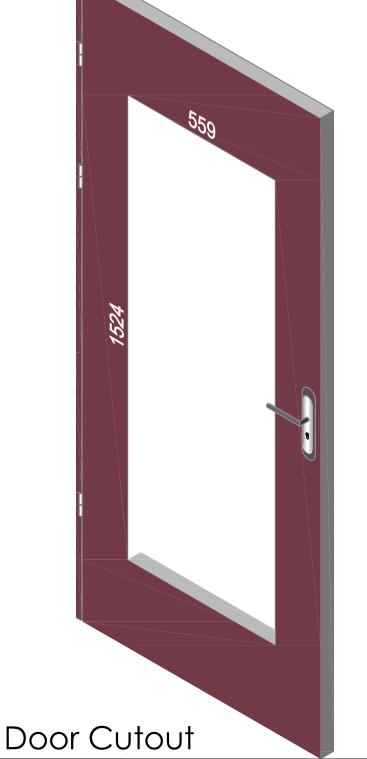

## VP559×1524

| 1. STEEL LITE FRAMES |                                                                                                                                                |
|----------------------|------------------------------------------------------------------------------------------------------------------------------------------------|
| Туре                 | SELF-ATTACHING & VANDAL-PROOF Design                                                                                                           |
| Component            | Frame A & B Tight mitered corners, no visible welds, countersunk mounting holes                                                                |
| Material             | Steel Cold Formed Profiles, T= 1.2mm                                                                                                           |
| Door Cutout          | 559 * 1524mm ( ORDER SIZE )                                                                                                                    |
| Frame O.D.           | 580 * 1545mm                                                                                                                                   |
| Screws               | Sheet Metal Screws; Stainless Steel; M4*50mm (Std.) 16 pcs                                                                                     |
| 2. GLASS             |                                                                                                                                                |
| Glass Size           | 530 * 1495mm [Recommended]                                                                                                                     |
| Exposed Size         | 512 * 1477mm                                                                                                                                   |
| Glass Thk.           | 6.8mm, 10.8mm, 32mm (As Recommended)                                                                                                           |
| 3. INSTALLATION      | Screws fasten the back frame to the front frame thru the door cutout;                                                                          |
| Comdor Side          | Scaling Strip L Tabe  Sealing Strip L Tabe  Sealing Strip L Tabe  Single side mounting for non-corridor exposure w/ fastening screws included; |
| 4. FIRE RATING       |                                                                                                                                                |
| 5. APPLICATION       | Doors with Frames and Glass not only provide light to a room, they ensure safety;                                                              |