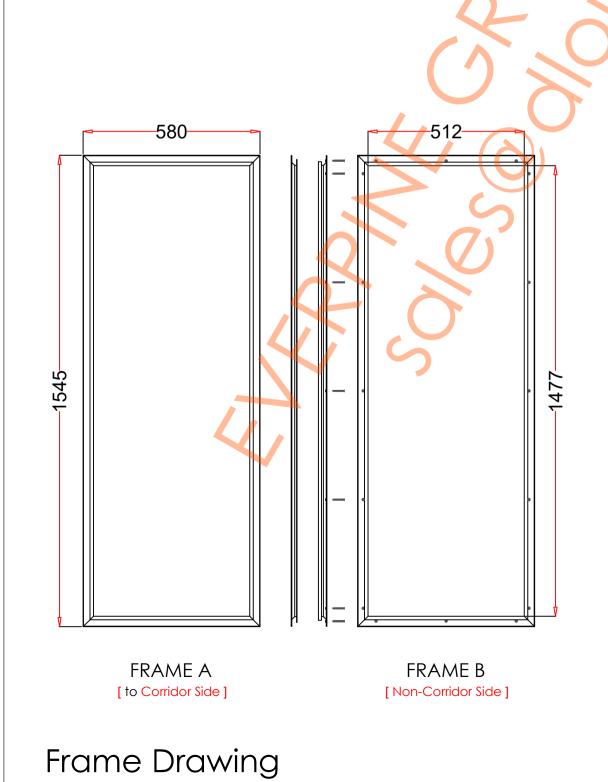

## VP559×1524

| 1. STEEL LITE FRAMES |                                                                                                                                                |
|----------------------|------------------------------------------------------------------------------------------------------------------------------------------------|
| Туре                 | SELF-ATTACHING & VANDAL-PROOF Design                                                                                                           |
| Component            | Frame A & B Tight mitered corners, no visible welds, countersunk mounting holes                                                                |
| Material             | Steel Cold Formed Profiles, T= 1.2mm                                                                                                           |
| Door Cutout          | 559 * 1524mm ( ORDER SIZE )                                                                                                                    |
| Frame O.D.           | 580 * 1545mm                                                                                                                                   |
| Screws               | Sheet Metal Screws; Stainless Steel; M4*50mm (Std.) 16 pcs                                                                                     |
| 2. GLASS             |                                                                                                                                                |
| Glass Size           | 530 * 1495mm [Recommended]                                                                                                                     |
| Exposed Size         | 512 * 1477mm                                                                                                                                   |
| Glass Thk.           | 6.8mm, 10.8mm, 32mm (As Recommended)                                                                                                           |
| 3. INSTALLATION      | Screws fasten the back frame to the front frame thru the door cutout;                                                                          |
| Comdor Side          | Scaling Strip L Tabe  Sealing Strip L Tabe  Sealing Strip L Tabe  Single side mounting for non-corridor exposure w/ fastening screws included; |
| 4. FIRE RATING       |                                                                                                                                                |
| 5. APPLICATION       | Doors with Frames and Glass not only provide light to a room, they ensure safety;                                                              |