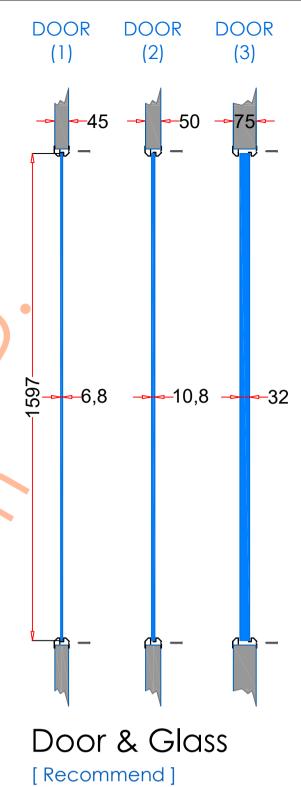

## VP559×1626

| 1. STEEL LITE FRAN | MES                                                                                                                                                     |  |
|--------------------|---------------------------------------------------------------------------------------------------------------------------------------------------------|--|
| Туре               | SELF-ATTACHING & VANDAL-PROOF Design                                                                                                                    |  |
| Component          | Frame A & B Tight mitered corners, no visible welds, countersunk mounting holes                                                                         |  |
| Material           | Steel Cold Formed Profiles, T= 1.2mm                                                                                                                    |  |
| Door Cutout        | 559 * 1626mm ( ORDER SIZE )                                                                                                                             |  |
| Frame O.D.         | 580 * 1647mm                                                                                                                                            |  |
| Screws             | Sheet Metal Screws; Stainless Steel; M4*50mm (Std.) 16 pcs                                                                                              |  |
| 2. GLASS           |                                                                                                                                                         |  |
| Glass Size         | 530 * 1597mm [Recommended]                                                                                                                              |  |
| Exposed Size       | 512 * 1579mm                                                                                                                                            |  |
| Glass Thk.         | 6.8mm, 10.8mm, 32mm (As Recommended)                                                                                                                    |  |
| 3. INSTALLATION    | Screws fasten the back frame to the front frame thru the door cutout;                                                                                   |  |
| Comitor Side DOOR  | Seding Stripe  Seding Stripe  Seding Stripe  Seding Stripe  Seding Stripe  Single side mounting for non-corridor exposure w/ fastening screws included; |  |
| 4. FIRE RATING     |                                                                                                                                                         |  |
| 5. APPLICATION     | Doors with Frames and Glass not only provide light to a room, they ensure safety;                                                                       |  |
|                    |                                                                                                                                                         |  |