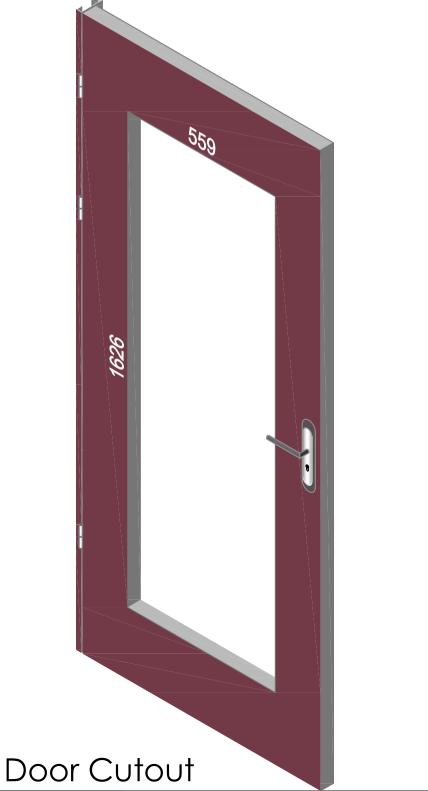

## VP559×1626

| 1. STEEL LITE FRAN | MES                                                                                                                                                     |  |
|--------------------|---------------------------------------------------------------------------------------------------------------------------------------------------------|--|
| Туре               | SELF-ATTACHING & VANDAL-PROOF Design                                                                                                                    |  |
| Component          | Frame A & B Tight mitered corners, no visible welds, countersunk mounting holes                                                                         |  |
| Material           | Steel Cold Formed Profiles, T= 1.2mm                                                                                                                    |  |
| Door Cutout        | 559 * 1626mm ( ORDER SIZE )                                                                                                                             |  |
| Frame O.D.         | 580 * 1647mm                                                                                                                                            |  |
| Screws             | Sheet Metal Screws; Stainless Steel; M4*50mm (Std.) 16 pcs                                                                                              |  |
| 2. GLASS           |                                                                                                                                                         |  |
| Glass Size         | 530 * 1597mm [Recommended]                                                                                                                              |  |
| Exposed Size       | 512 * 1579mm                                                                                                                                            |  |
| Glass Thk.         | 6.8mm, 10.8mm, 32mm (As Recommended)                                                                                                                    |  |
| 3. INSTALLATION    | Screws fasten the back frame to the front frame thru the door cutout;                                                                                   |  |
| Comitor Side DOOR  | Seding Stripe  Seding Stripe  Seding Stripe  Seding Stripe  Seding Stripe  Single side mounting for non-corridor exposure w/ fastening screws included; |  |
| 4. FIRE RATING     |                                                                                                                                                         |  |
| 5. APPLICATION     | Doors with Frames and Glass not only provide light to a room, they ensure safety;                                                                       |  |
|                    |                                                                                                                                                         |  |