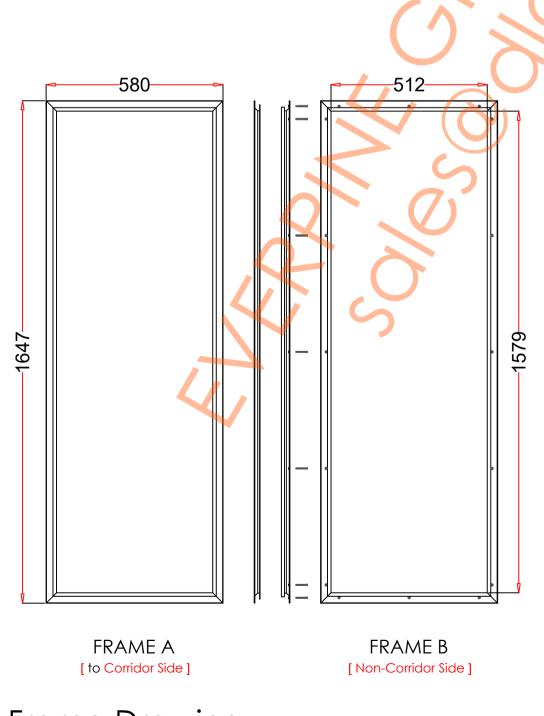

## VP559×1626

| 1. STEEL LITE FRAN | MES                                                                                                                                                     |  |
|--------------------|---------------------------------------------------------------------------------------------------------------------------------------------------------|--|
| Туре               | SELF-ATTACHING & VANDAL-PROOF Design                                                                                                                    |  |
| Component          | Frame A & B Tight mitered corners, no visible welds, countersunk mounting holes                                                                         |  |
| Material           | Steel Cold Formed Profiles, T= 1.2mm                                                                                                                    |  |
| Door Cutout        | 559 * 1626mm ( ORDER SIZE )                                                                                                                             |  |
| Frame O.D.         | 580 * 1647mm                                                                                                                                            |  |
| Screws             | Sheet Metal Screws; Stainless Steel; M4*50mm (Std.) 16 pcs                                                                                              |  |
| 2. GLASS           |                                                                                                                                                         |  |
| Glass Size         | 530 * 1597mm [Recommended]                                                                                                                              |  |
| Exposed Size       | 512 * 1579mm                                                                                                                                            |  |
| Glass Thk.         | 6.8mm, 10.8mm, 32mm (As Recommended)                                                                                                                    |  |
| 3. INSTALLATION    | Screws fasten the back frame to the front frame thru the door cutout;                                                                                   |  |
| Comitor Side DOOR  | Seding Stripe  Seding Stripe  Seding Stripe  Seding Stripe  Seding Stripe  Single side mounting for non-corridor exposure w/ fastening screws included; |  |
| 4. FIRE RATING     |                                                                                                                                                         |  |
| 5. APPLICATION     | Doors with Frames and Glass not only provide light to a room, they ensure safety;                                                                       |  |
|                    |                                                                                                                                                         |  |

Frame Drawing