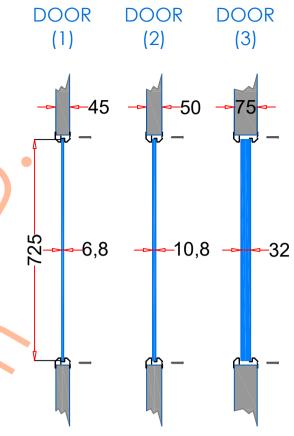

## VP604×754

| 1. STEEL LITE FRAMES |                                                                                                                                           |
|----------------------|-------------------------------------------------------------------------------------------------------------------------------------------|
| Туре                 | SELF-ATTACHING & VANDAL-PROOF Design                                                                                                      |
| Component            | Frame A & B Tight mitered corners, no visible welds, countersunk mounting holes                                                           |
| Material             | Steel Cold Formed Profiles, T= 1.2mm                                                                                                      |
| Door Cutout          | 604 * 754mm (ORDER SIZE)                                                                                                                  |
| Frame O.D.           | 625 * 775mm                                                                                                                               |
| Screws               | Sheet Metal Screws; Stainless Steel; M4*50mm (Std.) 12 pcs                                                                                |
| 2. GLASS             |                                                                                                                                           |
| Glass Size           | 575 * 725mm [Recommended]                                                                                                                 |
| Exposed Size         | 557 * 707mm                                                                                                                               |
| Glass Thk.           | 6.8mm, 10.8mm, 32mm (As Recommended)                                                                                                      |
| 3. INSTALLATION      | Screws fasten the back frame to the front frame thru the door cutout;                                                                     |
| Contain site         | • Leaving corridor side of front frame free of fasteners;  • Single side mounting for non-corridor exposure w/ fastening screws included; |
| 4. FIRE RATING       |                                                                                                                                           |
| 5. APPLICATION       | Doors with Frames and Glass not only provide light to a room, they ensure safety;                                                         |