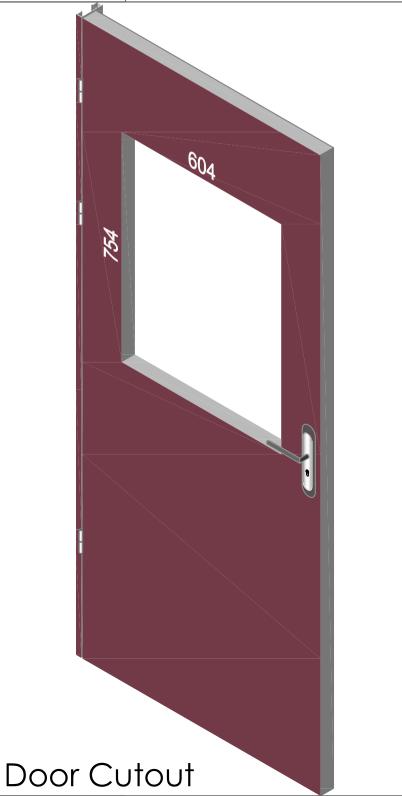

## VP604×754

| 1. STEEL LITE FRAMES |                                                                                                                                           |
|----------------------|-------------------------------------------------------------------------------------------------------------------------------------------|
| Туре                 | SELF-ATTACHING & VANDAL-PROOF Design                                                                                                      |
| Component            | Frame A & B Tight mitered corners, no visible welds, countersunk mounting holes                                                           |
| Material             | Steel Cold Formed Profiles, T= 1.2mm                                                                                                      |
| Door Cutout          | 604 * 754mm (ORDER SIZE)                                                                                                                  |
| Frame O.D.           | 625 * 775mm                                                                                                                               |
| Screws               | Sheet Metal Screws; Stainless Steel; M4*50mm (Std.) 12 pcs                                                                                |
| 2. GLASS             |                                                                                                                                           |
| Glass Size           | 575 * 725mm [Recommended]                                                                                                                 |
| Exposed Size         | 557 * 707mm                                                                                                                               |
| Glass Thk.           | 6.8mm, 10.8mm, 32mm (As Recommended)                                                                                                      |
| 3. INSTALLATION      | Screws fasten the back frame to the front frame thru the door cutout;                                                                     |
| Contain site         | • Leaving corridor side of front frame free of fasteners;  • Single side mounting for non-corridor exposure w/ fastening screws included; |
| 4. FIRE RATING       |                                                                                                                                           |
| 5. APPLICATION       | Doors with Frames and Glass not only provide light to a room, they ensure safety;                                                         |