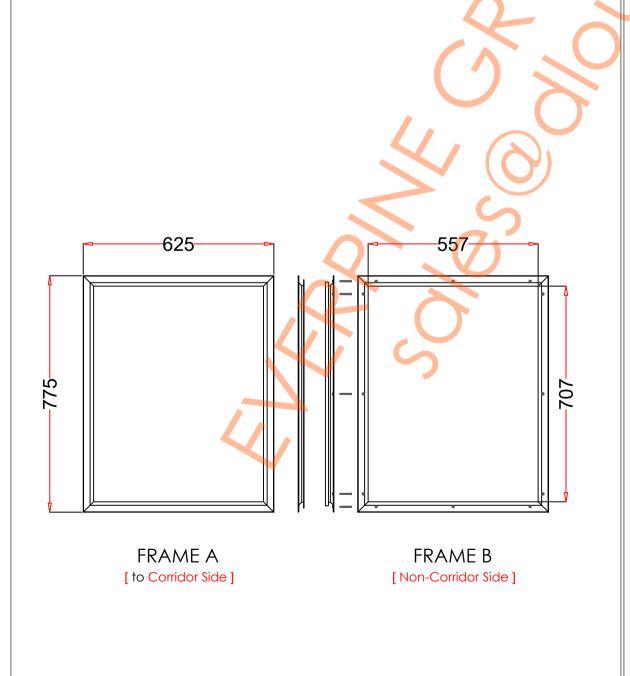

## VP604×754

| 1. STEEL LITE FRAMES |                                                                                                                                           |
|----------------------|-------------------------------------------------------------------------------------------------------------------------------------------|
| Туре                 | SELF-ATTACHING & VANDAL-PROOF Design                                                                                                      |
| Component            | Frame A & B Tight mitered corners, no visible welds, countersunk mounting holes                                                           |
| Material             | Steel Cold Formed Profiles, T= 1.2mm                                                                                                      |
| Door Cutout          | 604 * 754mm (ORDER SIZE)                                                                                                                  |
| Frame O.D.           | 625 * 775mm                                                                                                                               |
| Screws               | Sheet Metal Screws; Stainless Steel; M4*50mm (Std.) 12 pcs                                                                                |
| 2. GLASS             |                                                                                                                                           |
| Glass Size           | 575 * 725mm [Recommended]                                                                                                                 |
| Exposed Size         | 557 * 707mm                                                                                                                               |
| Glass Thk.           | 6.8mm, 10.8mm, 32mm (As Recommended)                                                                                                      |
| 3. INSTALLATION      | Screws fasten the back frame to the front frame thru the door cutout;                                                                     |
| Contain site         | • Leaving corridor side of front frame free of fasteners;  • Single side mounting for non-corridor exposure w/ fastening screws included; |
| 4. FIRE RATING       |                                                                                                                                           |
| 5. APPLICATION       | Doors with Frames and Glass not only provide light to a room, they ensure safety;                                                         |

Door & Glass

[Recommend]

Frame Drawing