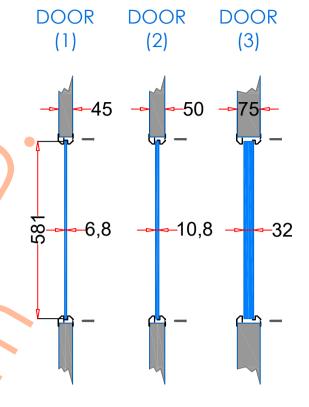

## VP610×610

| 1. STEEL LITE FRAMES |                                                                                                                                                         |
|----------------------|---------------------------------------------------------------------------------------------------------------------------------------------------------|
| Туре                 | SELF-ATTACHING & VANDAL-PROOF Design                                                                                                                    |
| Component            | Frame A & B Tight mitered corners, no visible welds, countersunk mounting holes                                                                         |
| Material             | Steel Cold Formed Profiles, T= 1.2mm                                                                                                                    |
| Door Cutout          | 610 * 610mm (ORDER SIZE)                                                                                                                                |
| Frame O.D.           | 631 * 631mm                                                                                                                                             |
| Screws               | Sheet Metal Screws; Stainless Steel; M4*50mm (Std.) 12 pcs                                                                                              |
| 2. GLASS             |                                                                                                                                                         |
| Glass Size           | 581 * 581mm [Recommended]                                                                                                                               |
| Exposed Size         | 563 * 563mm                                                                                                                                             |
| Glass Thk.           | 6.8mm, 10.8mm, 32mm (As Recommended)                                                                                                                    |
| 3. INSTALLATION      | Screws fasten the back frame to the front frame thru the door cutout;                                                                                   |
| Condor-Side DOOR     | • Leaving <u>corridor</u> side of front frame free of fasteners;  • Single side mounting for <u>non-corridor</u> exposure w/ fastening screws included; |
| 4. FIRE RATING       |                                                                                                                                                         |
| 5. APPLICATION       | Doors with Frames and Glass not only provide light to a room, they ensure safety;                                                                       |