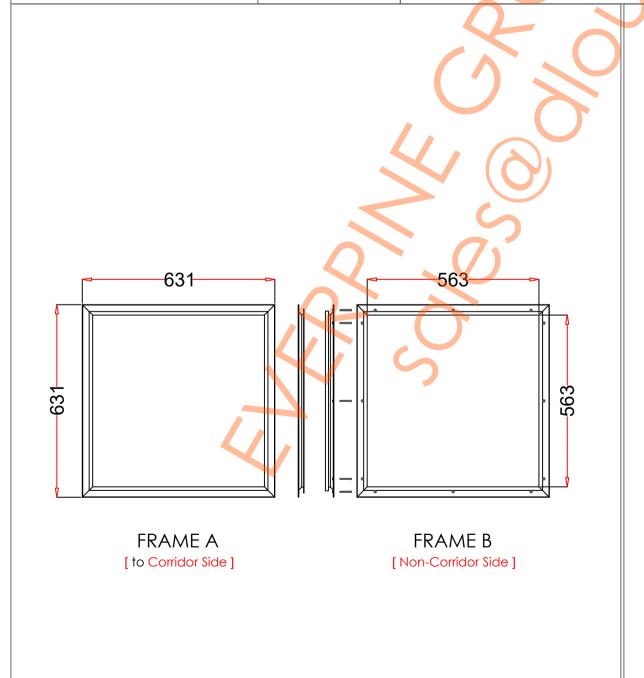

## VP610×610

| 1. STEEL LITE FRAMES |                                                                                                                                                         |
|----------------------|---------------------------------------------------------------------------------------------------------------------------------------------------------|
| Туре                 | SELF-ATTACHING & VANDAL-PROOF Design                                                                                                                    |
| Component            | Frame A & B Tight mitered corners, no visible welds, countersunk mounting holes                                                                         |
| Material             | Steel Cold Formed Profiles, T= 1.2mm                                                                                                                    |
| Door Cutout          | 610 * 610mm (ORDER SIZE)                                                                                                                                |
| Frame O.D.           | 631 * 631mm                                                                                                                                             |
| Screws               | Sheet Metal Screws; Stainless Steel; M4*50mm (Std.) 12 pcs                                                                                              |
| 2. GLASS             |                                                                                                                                                         |
| Glass Size           | 581 * 581mm [Recommended]                                                                                                                               |
| Exposed Size         | 563 * 563mm                                                                                                                                             |
| Glass Thk.           | 6.8mm, 10.8mm, 32mm (As Recommended)                                                                                                                    |
| 3. INSTALLATION      | Screws fasten the back frame to the front frame thru the door cutout;                                                                                   |
| Condor-Side DOOR     | • Leaving <u>corridor</u> side of front frame free of fasteners;  • Single side mounting for <u>non-corridor</u> exposure w/ fastening screws included; |
| 4. FIRE RATING       |                                                                                                                                                         |
| 5. APPLICATION       | Doors with Frames and Glass not only provide light to a room, they ensure safety;                                                                       |

Door & Glass

[Recommend]

Frame Drawing