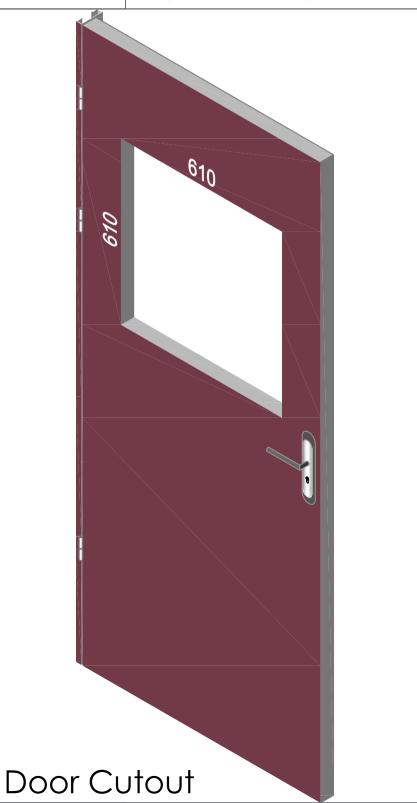

## VP610×610

| 1. STEEL LITE FRAMES |                                                                                                                                                         |
|----------------------|---------------------------------------------------------------------------------------------------------------------------------------------------------|
| Туре                 | SELF-ATTACHING & VANDAL-PROOF Design                                                                                                                    |
| Component            | Frame A & B Tight mitered corners, no visible welds, countersunk mounting holes                                                                         |
| Material             | Steel Cold Formed Profiles, T= 1.2mm                                                                                                                    |
| Door Cutout          | 610 * 610mm (ORDER SIZE)                                                                                                                                |
| Frame O.D.           | 631 * 631mm                                                                                                                                             |
| Screws               | Sheet Metal Screws; Stainless Steel; M4*50mm (Std.) 12 pcs                                                                                              |
| 2. GLASS             |                                                                                                                                                         |
| Glass Size           | 581 * 581mm [Recommended]                                                                                                                               |
| Exposed Size         | 563 * 563mm                                                                                                                                             |
| Glass Thk.           | 6.8mm, 10.8mm, 32mm (As Recommended)                                                                                                                    |
| 3. INSTALLATION      | Screws fasten the back frame to the front frame thru the door cutout;                                                                                   |
| Condor-Side DOOR     | • Leaving <u>corridor</u> side of front frame free of fasteners;  • Single side mounting for <u>non-corridor</u> exposure w/ fastening screws included; |
| 4. FIRE RATING       |                                                                                                                                                         |
| 5. APPLICATION       | Doors with Frames and Glass not only provide light to a room, they ensure safety;                                                                       |