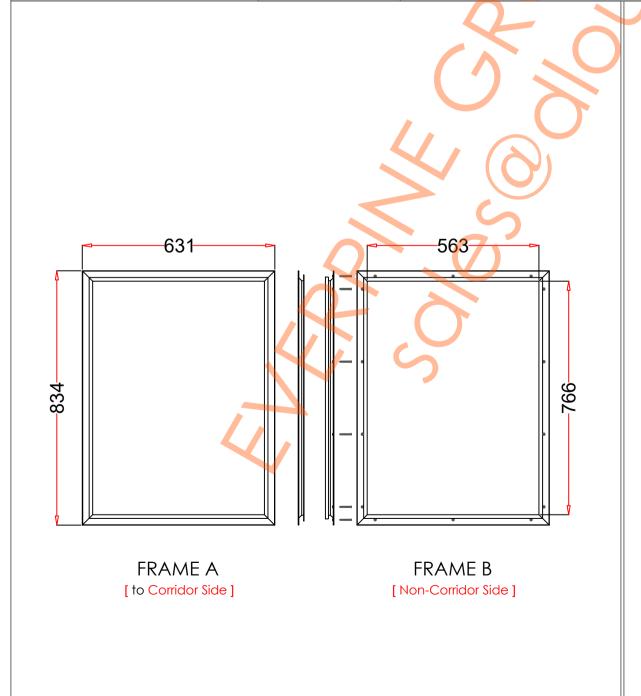

## VP610x813

| 1. STEEL LITE FRAMES |                                                                                                                                                       |
|----------------------|-------------------------------------------------------------------------------------------------------------------------------------------------------|
| Туре                 | SELF-ATTACHING & VANDAL-PROOF Design                                                                                                                  |
| Component            | Frame A & B Tight mitered corners, no visible welds, countersunk mounting holes                                                                       |
| Material             | Steel Cold Formed Profiles, T= 1.2mm                                                                                                                  |
| Door Cutout          | 610 * 813mm ( ORDER SIZE )                                                                                                                            |
| Frame O.D.           | 631 * 834mm                                                                                                                                           |
| Screws               | Sheet Metal Screws; Stainless Steel; M4*50mm (Std.) 12 pcs                                                                                            |
| 2. GLASS             |                                                                                                                                                       |
| Glass Size           | 581 * 784mm [Recommended]                                                                                                                             |
| Exposed Size         | 563 * 766mm                                                                                                                                           |
| Glass Thk.           | 6.8mm, 10.8mm, 32mm (As Recommended)                                                                                                                  |
| 3. INSTALLATION      | Screws fasten the back frame to the front frame thru the door cutout;                                                                                 |
| Contion Side DOOR    | Screw  Sealing Strip / Tape  Sealing Strip / Tape  Sealing Strip / Tape  Single side mounting for non-corridor exposure w/ fastening screws included; |
| 4. FIRE RATING       |                                                                                                                                                       |
| 5. APPLICATION       | Doors with Frames and Glass not only provide light to a room, they ensure safety;                                                                     |