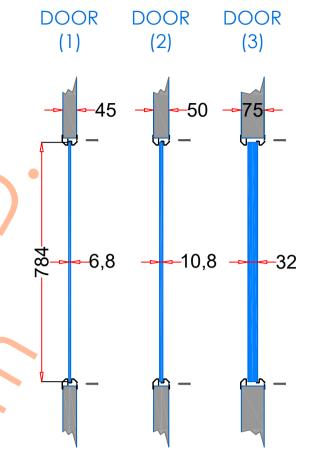

## VP610x813

| 1. STEEL LITE FRAMES |                                                                                                                                                       |
|----------------------|-------------------------------------------------------------------------------------------------------------------------------------------------------|
| Туре                 | SELF-ATTACHING & VANDAL-PROOF Design                                                                                                                  |
| Component            | Frame A & B Tight mitered corners, no visible welds, countersunk mounting holes                                                                       |
| Material             | Steel Cold Formed Profiles, T= 1.2mm                                                                                                                  |
| Door Cutout          | 610 * 813mm ( ORDER SIZE )                                                                                                                            |
| Frame O.D.           | 631 * 834mm                                                                                                                                           |
| Screws               | Sheet Metal Screws; Stainless Steel; M4*50mm (Std.) 12 pcs                                                                                            |
| 2. GLASS             |                                                                                                                                                       |
| Glass Size           | 581 * 784mm [Recommended]                                                                                                                             |
| Exposed Size         | 563 * 766mm                                                                                                                                           |
| Glass Thk.           | 6.8mm, 10.8mm, 32mm (As Recommended)                                                                                                                  |
| 3. INSTALLATION      | Screws fasten the back frame to the front frame thru the door cutout;                                                                                 |
| Contion Side DOOR    | Screw  Sealing Strip / Tape  Sealing Strip / Tape  Sealing Strip / Tape  Single side mounting for non-corridor exposure w/ fastening screws included; |
| 4. FIRE RATING       |                                                                                                                                                       |
| 5. APPLICATION       | Doors with Frames and Glass not only provide light to a room, they ensure safety;                                                                     |