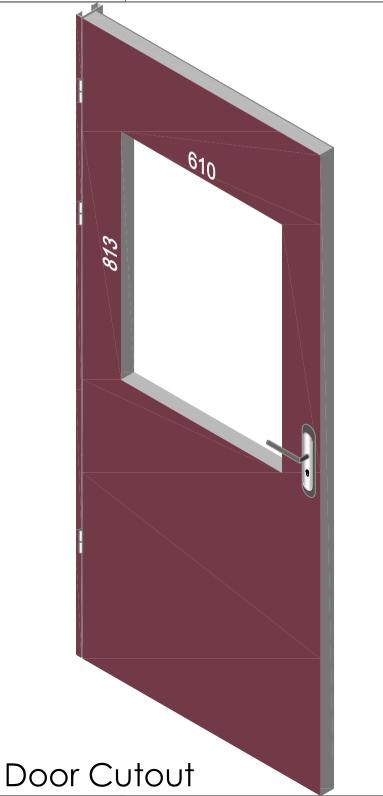

## VP610x813

| 1. STEEL LITE FRAMES |                                                                                                                                                       |
|----------------------|-------------------------------------------------------------------------------------------------------------------------------------------------------|
| Туре                 | SELF-ATTACHING & VANDAL-PROOF Design                                                                                                                  |
| Component            | Frame A & B Tight mitered corners, no visible welds, countersunk mounting holes                                                                       |
| Material             | Steel Cold Formed Profiles, T= 1.2mm                                                                                                                  |
| Door Cutout          | 610 * 813mm ( ORDER SIZE )                                                                                                                            |
| Frame O.D.           | 631 * 834mm                                                                                                                                           |
| Screws               | Sheet Metal Screws; Stainless Steel; M4*50mm (Std.) 12 pcs                                                                                            |
| 2. GLASS             |                                                                                                                                                       |
| Glass Size           | 581 * 784mm [Recommended]                                                                                                                             |
| Exposed Size         | 563 * 766mm                                                                                                                                           |
| Glass Thk.           | 6.8mm, 10.8mm, 32mm (As Recommended)                                                                                                                  |
| 3. INSTALLATION      | Screws fasten the back frame to the front frame thru the door cutout;                                                                                 |
| Contion Side DOOR    | Screw  Sealing Strip / Tape  Sealing Strip / Tape  Sealing Strip / Tape  Single side mounting for non-corridor exposure w/ fastening screws included; |
| 4. FIRE RATING       |                                                                                                                                                       |
| 5. APPLICATION       | Doors with Frames and Glass not only provide light to a room, they ensure safety;                                                                     |