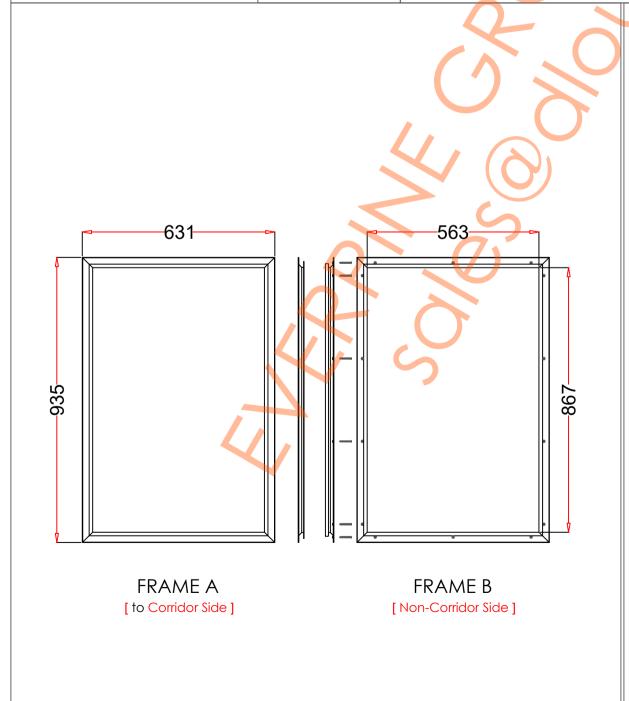

## VP610×914

| 1. STEEL LITE FRAMES |                                                                                                                                                           |
|----------------------|-----------------------------------------------------------------------------------------------------------------------------------------------------------|
| Туре                 | SELF-ATTACHING & VANDAL-PROOF Design                                                                                                                      |
| Component            | Frame A & B Tight mitered corners, no visible welds, countersunk mounting holes                                                                           |
| Material             | Steel Cold Formed Profiles, T= 1.2mm                                                                                                                      |
| Door Cutout          | 610 * 914mm ( ORDER SIZE )                                                                                                                                |
| Frame O.D.           | 631 * 935mm                                                                                                                                               |
| Screws               | Sheet Metal Screws; Stainless Steel; M4*50mm (Std.) 14 pcs                                                                                                |
| 2. GLASS             |                                                                                                                                                           |
| Glass Size           | 581 * 885mm [Recommended]                                                                                                                                 |
| Exposed Size         | 563 * 867mm                                                                                                                                               |
| Glass Thk.           | 6.8mm, 10.8mm, 32mm (As Recommended)                                                                                                                      |
| 3. INSTALLATION      | Screws fasten the back frame to the front frame thru the door cutout;                                                                                     |
| Condor side          | Screw  Screw  Screw  Son Cutout  Sealing Strip / Tape  Sealing Strip / Tape  Single side mounting for non-corridor exposure w/ fastening screws included; |
| 4. FIRE RATING       |                                                                                                                                                           |
| 5. APPLICATION       | Doors with Frames and Glass not only provide light to a room, they ensure safety;                                                                         |