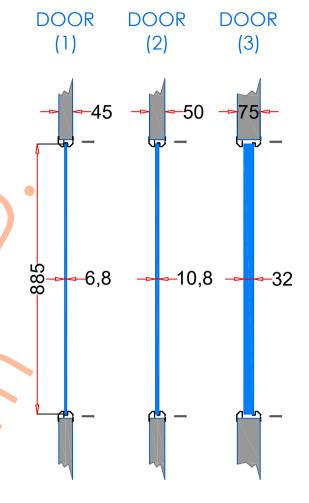

## VP610×914

| 1. STEEL LITE FRAMES |                                                                                                                                                           |
|----------------------|-----------------------------------------------------------------------------------------------------------------------------------------------------------|
| Туре                 | SELF-ATTACHING & VANDAL-PROOF Design                                                                                                                      |
| Component            | Frame A & B Tight mitered corners, no visible welds, countersunk mounting holes                                                                           |
| Material             | Steel Cold Formed Profiles, T= 1.2mm                                                                                                                      |
| Door Cutout          | 610 * 914mm ( ORDER SIZE )                                                                                                                                |
| Frame O.D.           | 631 * 935mm                                                                                                                                               |
| Screws               | Sheet Metal Screws; Stainless Steel; M4*50mm (Std.) 14 pcs                                                                                                |
| 2. GLASS             |                                                                                                                                                           |
| Glass Size           | 581 * 885mm [Recommended]                                                                                                                                 |
| Exposed Size         | 563 * 867mm                                                                                                                                               |
| Glass Thk.           | 6.8mm, 10.8mm, 32mm (As Recommended)                                                                                                                      |
| 3. INSTALLATION      | Screws fasten the back frame to the front frame thru the door cutout;                                                                                     |
| Condor side          | Screw  Screw  Screw  Son Cutout  Sealing Strip / Tape  Sealing Strip / Tape  Single side mounting for non-corridor exposure w/ fastening screws included; |
| 4. FIRE RATING       |                                                                                                                                                           |
| 5. APPLICATION       | Doors with Frames and Glass not only provide light to a room, they ensure safety;                                                                         |