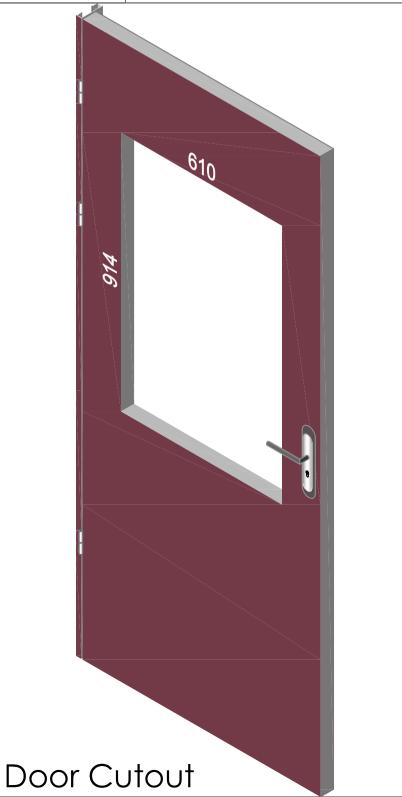

## VP610×914

| 1. STEEL LITE FRAMES |                                                                                                                                                           |
|----------------------|-----------------------------------------------------------------------------------------------------------------------------------------------------------|
| Туре                 | SELF-ATTACHING & VANDAL-PROOF Design                                                                                                                      |
| Component            | Frame A & B Tight mitered corners, no visible welds, countersunk mounting holes                                                                           |
| Material             | Steel Cold Formed Profiles, T= 1.2mm                                                                                                                      |
| Door Cutout          | 610 * 914mm ( ORDER SIZE )                                                                                                                                |
| Frame O.D.           | 631 * 935mm                                                                                                                                               |
| Screws               | Sheet Metal Screws; Stainless Steel; M4*50mm (Std.) 14 pcs                                                                                                |
| 2. GLASS             |                                                                                                                                                           |
| Glass Size           | 581 * 885mm [Recommended]                                                                                                                                 |
| Exposed Size         | 563 * 867mm                                                                                                                                               |
| Glass Thk.           | 6.8mm, 10.8mm, 32mm (As Recommended)                                                                                                                      |
| 3. INSTALLATION      | Screws fasten the back frame to the front frame thru the door cutout;                                                                                     |
| Condor side          | Screw  Screw  Screw  Son Cutout  Sealing Strip / Tape  Sealing Strip / Tape  Single side mounting for non-corridor exposure w/ fastening screws included; |
| 4. FIRE RATING       |                                                                                                                                                           |
| 5. APPLICATION       | Doors with Frames and Glass not only provide light to a room, they ensure safety;                                                                         |