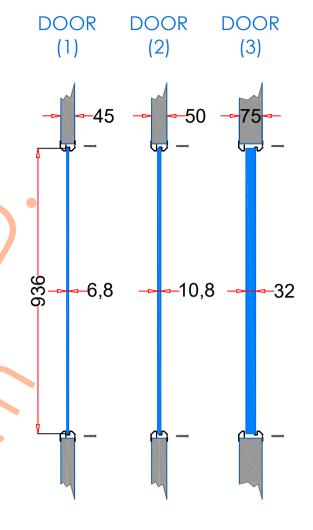

## VP610X965

| 1. STEEL LITE FRAMES |                                                                                                                                                       |
|----------------------|-------------------------------------------------------------------------------------------------------------------------------------------------------|
| Туре                 | SELF-ATTACHING & VANDAL-PROOF Design                                                                                                                  |
| Component            | <u>Frame A &amp; B</u> Tight mitered corners, no visible welds, countersunk mounting holes                                                            |
| Material             | Steel Cold Formed Profiles, T= 1.2mm                                                                                                                  |
| Door Cutout          | 610 * 965mm (ORDER SIZE)                                                                                                                              |
| Frame O.D.           | 631 * 986mm                                                                                                                                           |
| Screws               | Sheet Metal Screws; Stainless Steel; M4*50mm (Std.) 14 pcs                                                                                            |
| 2. GLASS             |                                                                                                                                                       |
| Glass Size           | 581 * 936mm [Recommended]                                                                                                                             |
| Exposed Size         | 563 * 918mm                                                                                                                                           |
| Glass Thk.           | 6.8mm, 10.8mm, 32mm (As Recommended)                                                                                                                  |
| 3. INSTALLATION      | Screws fasten the back frame to the front frame thru the door cutout;                                                                                 |
| Comior side          | Screw  Sequing strip / Tape  Sequing strip / Tape  Sequing strip / Tape  Single side mounting for non-corridor exposure w/ fastening screws included; |
| 4. FIRE RATING       |                                                                                                                                                       |
| 5. APPLICATION       | Doors with Frames and Glass not only provide light to a room, they ensure safety;                                                                     |