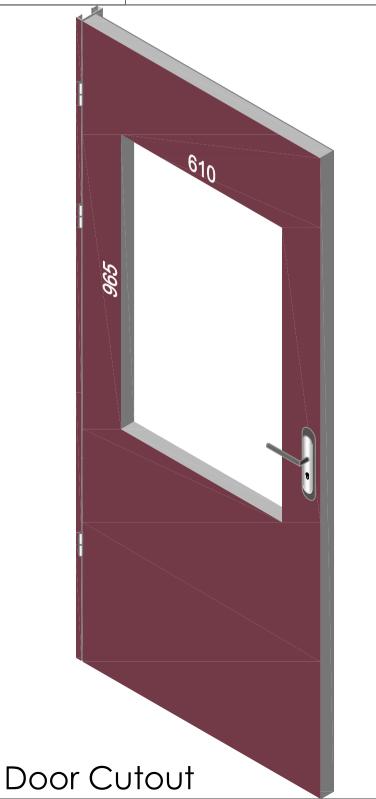

## VP610X965

| 1. STEEL LITE FRAMES |                                                                                                                                                       |
|----------------------|-------------------------------------------------------------------------------------------------------------------------------------------------------|
| Туре                 | SELF-ATTACHING & VANDAL-PROOF Design                                                                                                                  |
| Component            | <u>Frame A &amp; B</u> Tight mitered corners, no visible welds, countersunk mounting holes                                                            |
| Material             | Steel Cold Formed Profiles, T= 1.2mm                                                                                                                  |
| Door Cutout          | 610 * 965mm (ORDER SIZE)                                                                                                                              |
| Frame O.D.           | 631 * 986mm                                                                                                                                           |
| Screws               | Sheet Metal Screws; Stainless Steel; M4*50mm (Std.) 14 pcs                                                                                            |
| 2. GLASS             |                                                                                                                                                       |
| Glass Size           | 581 * 936mm [Recommended]                                                                                                                             |
| Exposed Size         | 563 * 918mm                                                                                                                                           |
| Glass Thk.           | 6.8mm, 10.8mm, 32mm (As Recommended)                                                                                                                  |
| 3. INSTALLATION      | Screws fasten the back frame to the front frame thru the door cutout;                                                                                 |
| Comior side          | Screw  Sequing strip / Tape  Sequing strip / Tape  Sequing strip / Tape  Single side mounting for non-corridor exposure w/ fastening screws included; |
| 4. FIRE RATING       |                                                                                                                                                       |
| 5. APPLICATION       | Doors with Frames and Glass not only provide light to a room, they ensure safety;                                                                     |