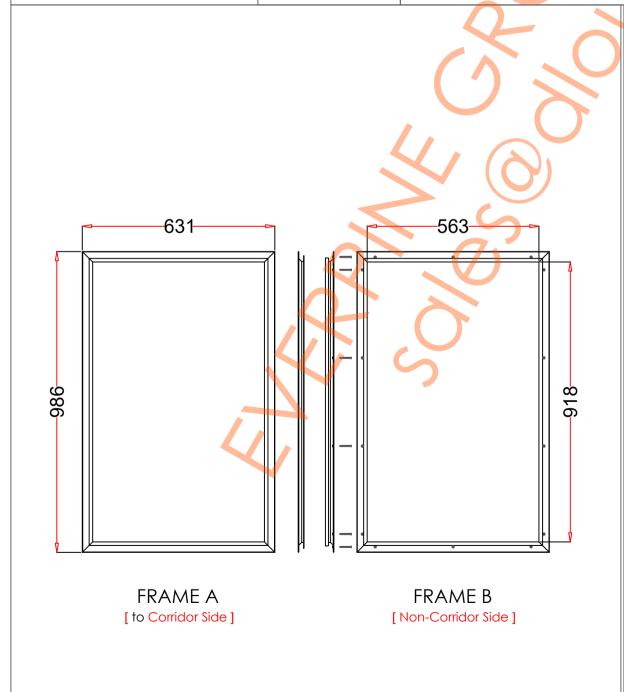

## VP610X965

| 1. STEEL LITE FRAMES |                                                                                                                                                       |
|----------------------|-------------------------------------------------------------------------------------------------------------------------------------------------------|
| Туре                 | SELF-ATTACHING & VANDAL-PROOF Design                                                                                                                  |
| Component            | <u>Frame A &amp; B</u> Tight mitered corners, no visible welds, countersunk mounting holes                                                            |
| Material             | Steel Cold Formed Profiles, T= 1.2mm                                                                                                                  |
| Door Cutout          | 610 * 965mm (ORDER SIZE)                                                                                                                              |
| Frame O.D.           | 631 * 986mm                                                                                                                                           |
| Screws               | Sheet Metal Screws; Stainless Steel; M4*50mm (Std.) 14 pcs                                                                                            |
| 2. GLASS             |                                                                                                                                                       |
| Glass Size           | 581 * 936mm [Recommended]                                                                                                                             |
| Exposed Size         | 563 * 918mm                                                                                                                                           |
| Glass Thk.           | 6.8mm, 10.8mm, 32mm (As Recommended)                                                                                                                  |
| 3. INSTALLATION      | Screws fasten the back frame to the front frame thru the door cutout;                                                                                 |
| Comior side          | Screw  Sequing strip / Tape  Sequing strip / Tape  Sequing strip / Tape  Single side mounting for non-corridor exposure w/ fastening screws included; |
| 4. FIRE RATING       |                                                                                                                                                       |
| 5. APPLICATION       | Doors with Frames and Glass not only provide light to a room, they ensure safety;                                                                     |

Door & Glass

[Recommend]

Frame Drawing