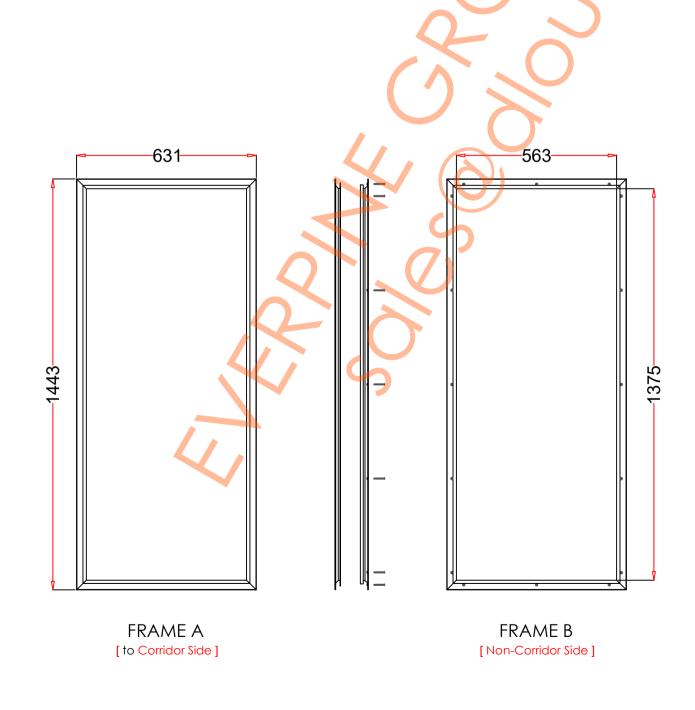

## VP610×1422

| 1. STEEL LITE FRAM | MES                                                                                                                                                     |
|--------------------|---------------------------------------------------------------------------------------------------------------------------------------------------------|
| Туре               | SELF-ATTACHING & VANDAL-PROOF Design                                                                                                                    |
| Component          | Frame A & B Tight mitered corners, no visible welds, countersunk mounting holes                                                                         |
| Material           | Steel Cold Formed Profiles, T= 1.2mm                                                                                                                    |
| Door Cutout        | 610 * 1422mm (ORDER SIZE)                                                                                                                               |
| Frame O.D.         | 631 * 1443mm                                                                                                                                            |
| Screws             | Sheet Metal Screws; Stainless Steel; M4*50mm (Std.) 16 pcs                                                                                              |
| 2. GLASS           |                                                                                                                                                         |
| Glass Size         | 581 * 1393mm [Recommended]                                                                                                                              |
| Exposed Size       | 563 * 1375mm                                                                                                                                            |
| Glass Thk.         | 6.8mm, 10.8mm, 32mm (As Recommended)                                                                                                                    |
| 3. INSTALLATION    | Screws fasten the back frame to the front frame thru the door cutout;                                                                                   |
| COMITO SITE DOOR   | • Leaving <u>corridor</u> side of front frame free of fasteners;  • Single side mounting for <u>non-corridor</u> exposure w/ fastening screws included; |
| 4. FIRE RATING     |                                                                                                                                                         |
| 5. APPLICATION     | Doors with Frames and Glass not only provide light to a room, they ensure safety;                                                                       |

Door & Glass

[Recommend]

Frame Drawing