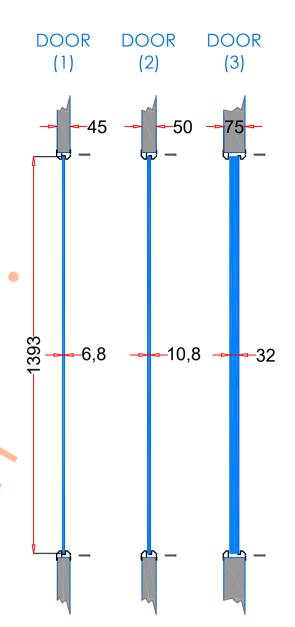

## VP610×1422

| 1. STEEL LITE FRAM | MES                                                                                                                                                     |
|--------------------|---------------------------------------------------------------------------------------------------------------------------------------------------------|
| Туре               | SELF-ATTACHING & VANDAL-PROOF Design                                                                                                                    |
| Component          | Frame A & B Tight mitered corners, no visible welds, countersunk mounting holes                                                                         |
| Material           | Steel Cold Formed Profiles, T= 1.2mm                                                                                                                    |
| Door Cutout        | 610 * 1422mm (ORDER SIZE)                                                                                                                               |
| Frame O.D.         | 631 * 1443mm                                                                                                                                            |
| Screws             | Sheet Metal Screws; Stainless Steel; M4*50mm (Std.) 16 pcs                                                                                              |
| 2. GLASS           |                                                                                                                                                         |
| Glass Size         | 581 * 1393mm [Recommended]                                                                                                                              |
| Exposed Size       | 563 * 1375mm                                                                                                                                            |
| Glass Thk.         | 6.8mm, 10.8mm, 32mm (As Recommended)                                                                                                                    |
| 3. INSTALLATION    | Screws fasten the back frame to the front frame thru the door cutout;                                                                                   |
| COMITO SITE DOOR   | • Leaving <u>corridor</u> side of front frame free of fasteners;  • Single side mounting for <u>non-corridor</u> exposure w/ fastening screws included; |
| 4. FIRE RATING     |                                                                                                                                                         |
| 5. APPLICATION     | Doors with Frames and Glass not only provide light to a room, they ensure safety;                                                                       |