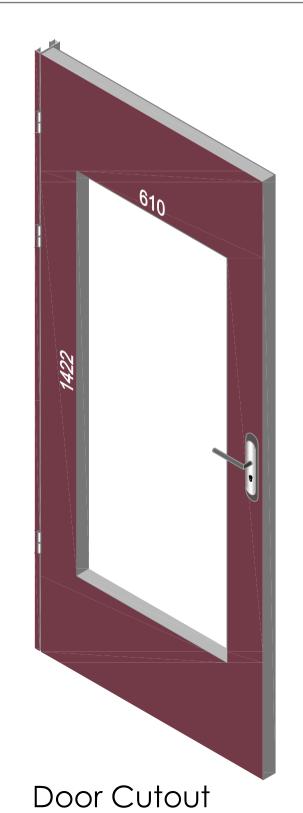

## VP610×1422

| 1. STEEL LITE FRAM | MES                                                                                                                                                     |
|--------------------|---------------------------------------------------------------------------------------------------------------------------------------------------------|
| Туре               | SELF-ATTACHING & VANDAL-PROOF Design                                                                                                                    |
| Component          | Frame A & B Tight mitered corners, no visible welds, countersunk mounting holes                                                                         |
| Material           | Steel Cold Formed Profiles, T= 1.2mm                                                                                                                    |
| Door Cutout        | 610 * 1422mm (ORDER SIZE)                                                                                                                               |
| Frame O.D.         | 631 * 1443mm                                                                                                                                            |
| Screws             | Sheet Metal Screws; Stainless Steel; M4*50mm (Std.) 16 pcs                                                                                              |
| 2. GLASS           |                                                                                                                                                         |
| Glass Size         | 581 * 1393mm [Recommended]                                                                                                                              |
| Exposed Size       | 563 * 1375mm                                                                                                                                            |
| Glass Thk.         | 6.8mm, 10.8mm, 32mm (As Recommended)                                                                                                                    |
| 3. INSTALLATION    | Screws fasten the back frame to the front frame thru the door cutout;                                                                                   |
| COMITO SITE DOOR   | • Leaving <u>corridor</u> side of front frame free of fasteners;  • Single side mounting for <u>non-corridor</u> exposure w/ fastening screws included; |
| 4. FIRE RATING     |                                                                                                                                                         |
| 5. APPLICATION     | Doors with Frames and Glass not only provide light to a room, they ensure safety;                                                                       |