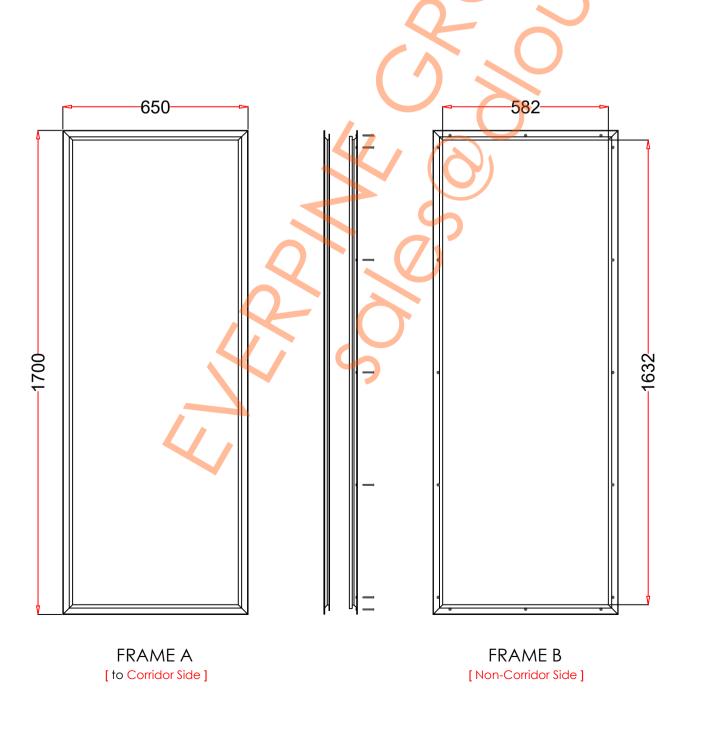

## VP629×1679

| 1. STEEL LITE FRAMES |                                                                                                                                                                               |
|----------------------|-------------------------------------------------------------------------------------------------------------------------------------------------------------------------------|
| Туре                 | <u>SELF-ATTACHING</u> & <u>VANDAL-PROOF</u> Design                                                                                                                            |
| Component            | Frame A & B Tight mitered corners, no visible welds, countersunk mounting holes                                                                                               |
| Material             | Steel Cold Formed Profiles, T= 1.2mm                                                                                                                                          |
| Door Cutout 629      | * 1679mm (ORDER SIZE)                                                                                                                                                         |
| Frame O.D. 650       | ) * 1700mm                                                                                                                                                                    |
| Screws               | Sheet Metal Screws; Stainless Steel; M4*50mm (Std.) 16 pcs                                                                                                                    |
| 2. GLASS             |                                                                                                                                                                               |
| Glass Size           | 600 * 1650mm [Recommended]                                                                                                                                                    |
| Exposed Size         | 582 * 1632mm                                                                                                                                                                  |
| Glass Thk.           | 6.8mm, 10.8mm, 32mm (As Recommended)                                                                                                                                          |
| 3. INSTALLATION      | Screws fasten the back frame to the front frame thru the door cutout;                                                                                                         |
| Corridor State  DOOR | Pront Frame A  Bening Frame B  Sequing Strip L Tape  Sequing Strip L Tape  Sequing Strip L Tape  Single side mounting for non-corridor exposure w/ fastening screws included; |
| 4. FIRE RATING       |                                                                                                                                                                               |
| 5. APPLICATION       | Doors with Frames and Glass not only provide light to a room, they ensure safety;                                                                                             |
|                      |                                                                                                                                                                               |

Frame Drawing