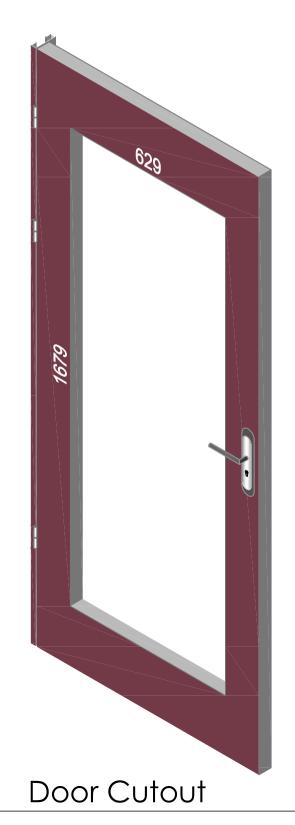

## VP629×1679

| 1. STEEL LITE FRAMES |                                                                                                                                                                               |
|----------------------|-------------------------------------------------------------------------------------------------------------------------------------------------------------------------------|
| Туре                 | <u>SELF-ATTACHING</u> & <u>VANDAL-PROOF</u> Design                                                                                                                            |
| Component            | Frame A & B Tight mitered corners, no visible welds, countersunk mounting holes                                                                                               |
| Material             | Steel Cold Formed Profiles, T= 1.2mm                                                                                                                                          |
| Door Cutout 629      | * 1679mm (ORDER SIZE)                                                                                                                                                         |
| Frame O.D. 650       | ) * 1700mm                                                                                                                                                                    |
| Screws               | Sheet Metal Screws; Stainless Steel; M4*50mm (Std.) 16 pcs                                                                                                                    |
| 2. GLASS             |                                                                                                                                                                               |
| Glass Size           | 600 * 1650mm [Recommended]                                                                                                                                                    |
| Exposed Size         | 582 * 1632mm                                                                                                                                                                  |
| Glass Thk.           | 6.8mm, 10.8mm, 32mm (As Recommended)                                                                                                                                          |
| 3. INSTALLATION      | Screws fasten the back frame to the front frame thru the door cutout;                                                                                                         |
| Corridor State  DOOR | Pront Frame A  Bening Frame B  Sequing Strip L Tape  Sequing Strip L Tape  Sequing Strip L Tape  Single side mounting for non-corridor exposure w/ fastening screws included; |
| 4. FIRE RATING       |                                                                                                                                                                               |
| 5. APPLICATION       | Doors with Frames and Glass not only provide light to a room, they ensure safety;                                                                                             |
|                      |                                                                                                                                                                               |