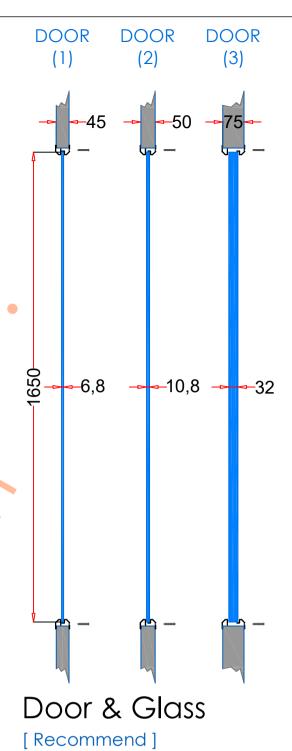

## VP629×1679

| 1. STEEL LITE FRAMES |                                                                                                                                                                               |
|----------------------|-------------------------------------------------------------------------------------------------------------------------------------------------------------------------------|
| Туре                 | <u>SELF-ATTACHING</u> & <u>VANDAL-PROOF</u> Design                                                                                                                            |
| Component            | Frame A & B Tight mitered corners, no visible welds, countersunk mounting holes                                                                                               |
| Material             | Steel Cold Formed Profiles, T= 1.2mm                                                                                                                                          |
| Door Cutout 629      | * 1679mm (ORDER SIZE)                                                                                                                                                         |
| Frame O.D. 650       | ) * 1700mm                                                                                                                                                                    |
| Screws               | Sheet Metal Screws; Stainless Steel; M4*50mm (Std.) 16 pcs                                                                                                                    |
| 2. GLASS             |                                                                                                                                                                               |
| Glass Size           | 600 * 1650mm [Recommended]                                                                                                                                                    |
| Exposed Size         | 582 * 1632mm                                                                                                                                                                  |
| Glass Thk.           | 6.8mm, 10.8mm, 32mm (As Recommended)                                                                                                                                          |
| 3. INSTALLATION      | Screws fasten the back frame to the front frame thru the door cutout;                                                                                                         |
| Corridor State  DOOR | Pront Frame A  Bening Frame B  Sequing Strip L Tape  Sequing Strip L Tape  Sequing Strip L Tape  Single side mounting for non-corridor exposure w/ fastening screws included; |
| 4. FIRE RATING       |                                                                                                                                                                               |
| 5. APPLICATION       | Doors with Frames and Glass not only provide light to a room, they ensure safety;                                                                                             |
|                      |                                                                                                                                                                               |