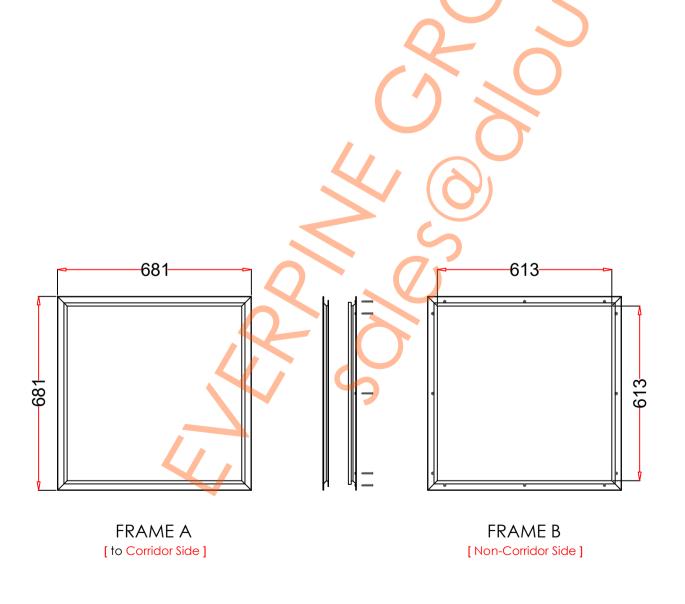

## VP660X660

| 1. STEEL LITE FRAMES                                                                                                                      |                                                                                   |
|-------------------------------------------------------------------------------------------------------------------------------------------|-----------------------------------------------------------------------------------|
| Туре                                                                                                                                      | SELF-ATTACHING & VANDAL-PROOF Design                                              |
| Component                                                                                                                                 | Frame A & B Tight mitered corners, no visible welds, countersunk mounting holes   |
| Material                                                                                                                                  | Steel Cold Formed Profiles, T= 1.2mm                                              |
| Door Cutout                                                                                                                               | 660 * 660mm ( ORDER SIZE )                                                        |
| Frame O.D.                                                                                                                                | 681 * 681mm                                                                       |
| Screws                                                                                                                                    | Sheet Metal Screws; Stainless Steel; M4*50mm (Std.) 12 pcs                        |
| 2. GLASS                                                                                                                                  |                                                                                   |
| Glass Size                                                                                                                                | 631 * 631mm [Recommended]                                                         |
| Exposed Size                                                                                                                              | 613 * 613mm                                                                       |
| Glass Thk.                                                                                                                                | 6.8mm, 10.8mm, 32mm (As Recommended)                                              |
| 3. INSTALLATION                                                                                                                           | Screws fasten the back frame to the front frame thru the door cutout;             |
| • Leaving corridor side of front frame free of fasteners;  • Single side mounting for non-corridor exposure w/ fastening screws included; |                                                                                   |
| 4. FIRE RATING                                                                                                                            |                                                                                   |
| 5. APPLICATION                                                                                                                            | Doors with Frames and Glass not only provide light to a room, they ensure safety; |