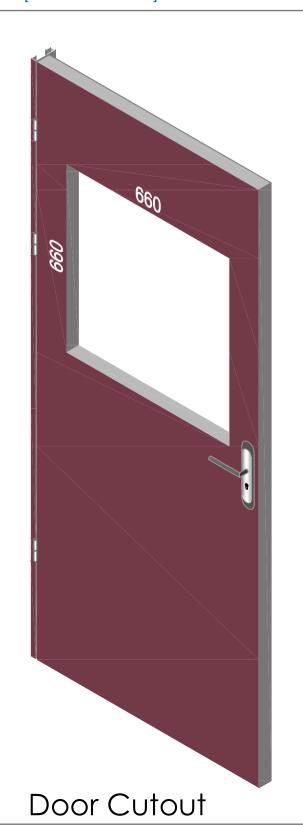

## VP660X660

| 1. STEEL LITE FRAMES                                                                                                                      |                                                                                   |
|-------------------------------------------------------------------------------------------------------------------------------------------|-----------------------------------------------------------------------------------|
| Туре                                                                                                                                      | SELF-ATTACHING & VANDAL-PROOF Design                                              |
| Component                                                                                                                                 | Frame A & B Tight mitered corners, no visible welds, countersunk mounting holes   |
| Material                                                                                                                                  | Steel Cold Formed Profiles, T= 1.2mm                                              |
| Door Cutout                                                                                                                               | 660 * 660mm ( ORDER SIZE )                                                        |
| Frame O.D.                                                                                                                                | 681 * 681mm                                                                       |
| Screws                                                                                                                                    | Sheet Metal Screws; Stainless Steel; M4*50mm (Std.) 12 pcs                        |
| 2. GLASS                                                                                                                                  |                                                                                   |
| Glass Size                                                                                                                                | 631 * 631mm [Recommended]                                                         |
| Exposed Size                                                                                                                              | 613 * 613mm                                                                       |
| Glass Thk.                                                                                                                                | 6.8mm, 10.8mm, 32mm (As Recommended)                                              |
| 3. INSTALLATION                                                                                                                           | Screws fasten the back frame to the front frame thru the door cutout;             |
| • Leaving corridor side of front frame free of fasteners;  • Single side mounting for non-corridor exposure w/ fastening screws included; |                                                                                   |
| 4. FIRE RATING                                                                                                                            |                                                                                   |
| 5. APPLICATION                                                                                                                            | Doors with Frames and Glass not only provide light to a room, they ensure safety; |