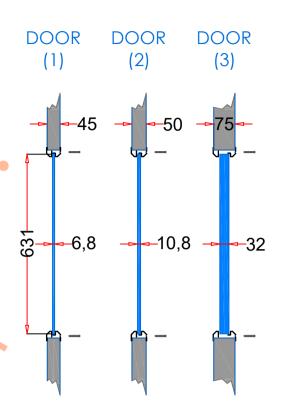

## VP660X660

| 1. STEEL LITE FRAMES                                                                                                                      |                                                                                   |
|-------------------------------------------------------------------------------------------------------------------------------------------|-----------------------------------------------------------------------------------|
| Туре                                                                                                                                      | SELF-ATTACHING & VANDAL-PROOF Design                                              |
| Component                                                                                                                                 | Frame A & B Tight mitered corners, no visible welds, countersunk mounting holes   |
| Material                                                                                                                                  | Steel Cold Formed Profiles, T= 1.2mm                                              |
| Door Cutout                                                                                                                               | 660 * 660mm ( ORDER SIZE )                                                        |
| Frame O.D.                                                                                                                                | 681 * 681mm                                                                       |
| Screws                                                                                                                                    | Sheet Metal Screws; Stainless Steel; M4*50mm (Std.) 12 pcs                        |
| 2. GLASS                                                                                                                                  |                                                                                   |
| Glass Size                                                                                                                                | 631 * 631mm [Recommended]                                                         |
| Exposed Size                                                                                                                              | 613 * 613mm                                                                       |
| Glass Thk.                                                                                                                                | 6.8mm, 10.8mm, 32mm (As Recommended)                                              |
| 3. INSTALLATION                                                                                                                           | Screws fasten the back frame to the front frame thru the door cutout;             |
| • Leaving corridor side of front frame free of fasteners;  • Single side mounting for non-corridor exposure w/ fastening screws included; |                                                                                   |
| 4. FIRE RATING                                                                                                                            |                                                                                   |
| 5. APPLICATION                                                                                                                            | Doors with Frames and Glass not only provide light to a room, they ensure safety; |