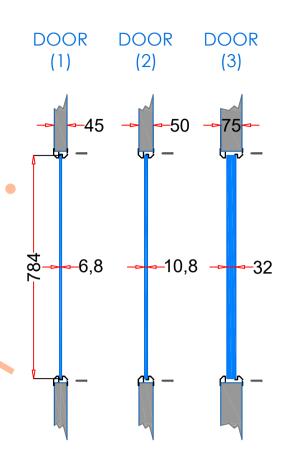

## VP660x813

| 1. STEEL LITE FRAMES |                                                                                   |
|----------------------|-----------------------------------------------------------------------------------|
| Туре                 | SELF-ATTACHING & VANDAL-PROOF Design                                              |
| Component            | Frame A & B Tight mitered corners, no visible welds, countersunk mounting holes   |
| Material             | Steel Cold Formed Profiles, T= 1.2mm                                              |
| Door Cutout          | 660 * 813mm (ORDER SIZE)                                                          |
| Frame O.D.           | 681 * 834mm                                                                       |
| Screws               | Sheet Metal Screws; Stainless Steel; M4*50mm (Std.) 14 pcs                        |
| 2. GLASS             |                                                                                   |
| Glass Size           | 631 * 784mm [Recommended]                                                         |
| Exposed Size         | 613 * 766mm                                                                       |
| Glass Thk.           | 6.8mm, 10.8mm, 32mm (As Recommended)                                              |
| 3. INSTALLATION      | Screws fasten the back frame to the front frame thru the door cutout;             |
| Contor Site DOOR     | • Single side mounting for non-corridor exposure w/ fastening screws included;    |
| 4. FIRE RATING       |                                                                                   |
| 5. APPLICATION       | Doors with Frames and Glass not only provide light to a room, they ensure safety; |