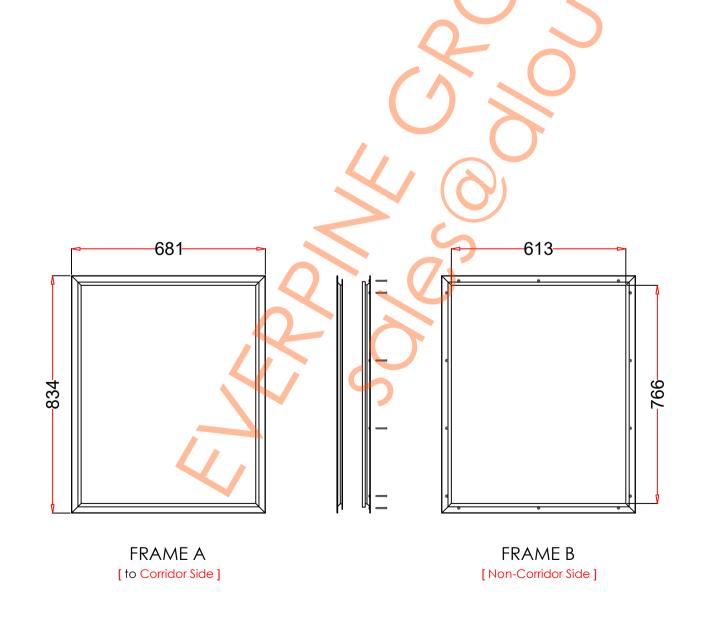

## VP660x813

| 1. STEEL LITE FRAMES |                                                                                   |
|----------------------|-----------------------------------------------------------------------------------|
| Туре                 | SELF-ATTACHING & VANDAL-PROOF Design                                              |
| Component            | Frame A & B Tight mitered corners, no visible welds, countersunk mounting holes   |
| Material             | Steel Cold Formed Profiles, T= 1.2mm                                              |
| Door Cutout          | 660 * 813mm (ORDER SIZE)                                                          |
| Frame O.D.           | 681 * 834mm                                                                       |
| Screws               | Sheet Metal Screws; Stainless Steel; M4*50mm (Std.) 14 pcs                        |
| 2. GLASS             |                                                                                   |
| Glass Size           | 631 * 784mm [Recommended]                                                         |
| Exposed Size         | 613 * 766mm                                                                       |
| Glass Thk.           | 6.8mm, 10.8mm, 32mm (As Recommended)                                              |
| 3. INSTALLATION      | Screws fasten the back frame to the front frame thru the door cutout;             |
| Contor Site DOOR     | • Single side mounting for non-corridor exposure w/ fastening screws included;    |
| 4. FIRE RATING       |                                                                                   |
| 5. APPLICATION       | Doors with Frames and Glass not only provide light to a room, they ensure safety; |