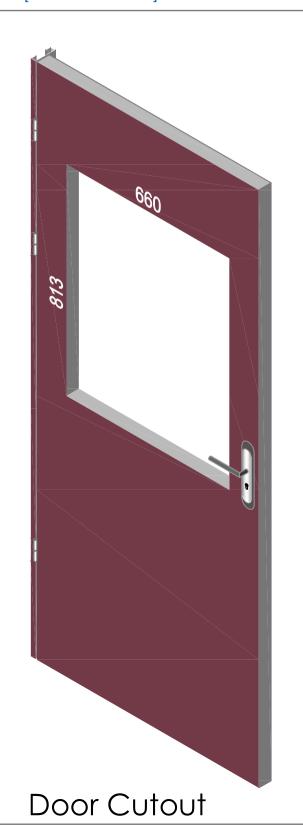

## VP660x813

| 1. STEEL LITE FRAMES |                                                                                   |
|----------------------|-----------------------------------------------------------------------------------|
| Туре                 | SELF-ATTACHING & VANDAL-PROOF Design                                              |
| Component            | Frame A & B Tight mitered corners, no visible welds, countersunk mounting holes   |
| Material             | Steel Cold Formed Profiles, T= 1.2mm                                              |
| Door Cutout          | 660 * 813mm (ORDER SIZE)                                                          |
| Frame O.D.           | 681 * 834mm                                                                       |
| Screws               | Sheet Metal Screws; Stainless Steel; M4*50mm (Std.) 14 pcs                        |
| 2. GLASS             |                                                                                   |
| Glass Size           | 631 * 784mm [Recommended]                                                         |
| Exposed Size         | 613 * 766mm                                                                       |
| Glass Thk.           | 6.8mm, 10.8mm, 32mm (As Recommended)                                              |
| 3. INSTALLATION      | Screws fasten the back frame to the front frame thru the door cutout;             |
| Contor Site DOOR     | • Single side mounting for non-corridor exposure w/ fastening screws included;    |
| 4. FIRE RATING       |                                                                                   |
| 5. APPLICATION       | Doors with Frames and Glass not only provide light to a room, they ensure safety; |