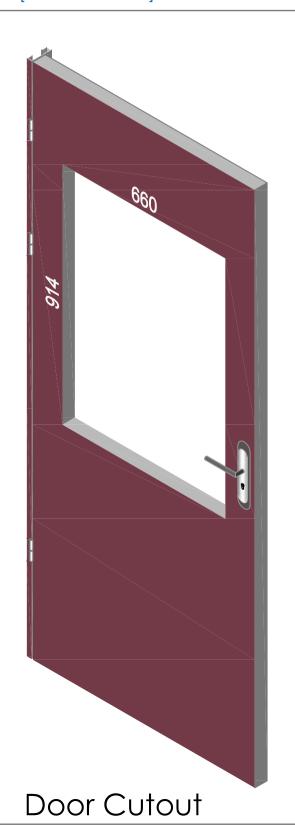

## VP660×914

| 1. STEEL LITE FRAMES |                                                                                                                                                                                  |
|----------------------|----------------------------------------------------------------------------------------------------------------------------------------------------------------------------------|
| Туре                 | SELF-ATTACHING & VANDAL-PROOF Design                                                                                                                                             |
| Component            | <u>Frame A &amp; B</u> Tight mitered corners, no visible welds, countersunk mounting holes                                                                                       |
| Material             | Steel Cold Formed Profiles, T= 1.2mm                                                                                                                                             |
| Door Cutout 660      | ) * 914mm (ORDER SIZE)                                                                                                                                                           |
| Frame O.D. 68        | * 935mm                                                                                                                                                                          |
| Screws               | Sheet Metal Screws; Stainless Steel; M4*50mm (Std.) 14 pcs                                                                                                                       |
| 2. GLASS             |                                                                                                                                                                                  |
| Glass Size           | 631 * 885mm [Recommended]                                                                                                                                                        |
| Exposed Size         | 613 * 867mm                                                                                                                                                                      |
| Glass Thk.           | 6.8mm, 10.8mm, 32mm (As Recommended)                                                                                                                                             |
| 3. INSTALLATION      | Screws fasten the back frame to the front frame thru the door cutout;                                                                                                            |
| Condor-Side<br>DOOR  | Sealing Strip Tape  Single side mounting for non-corridor exposure w/ fastening screws included; |
| 4. FIRE RATING       |                                                                                                                                                                                  |
| 5. APPLICATION       | Doors with Frames and Glass not only provide light to a room, they ensure safety;                                                                                                |