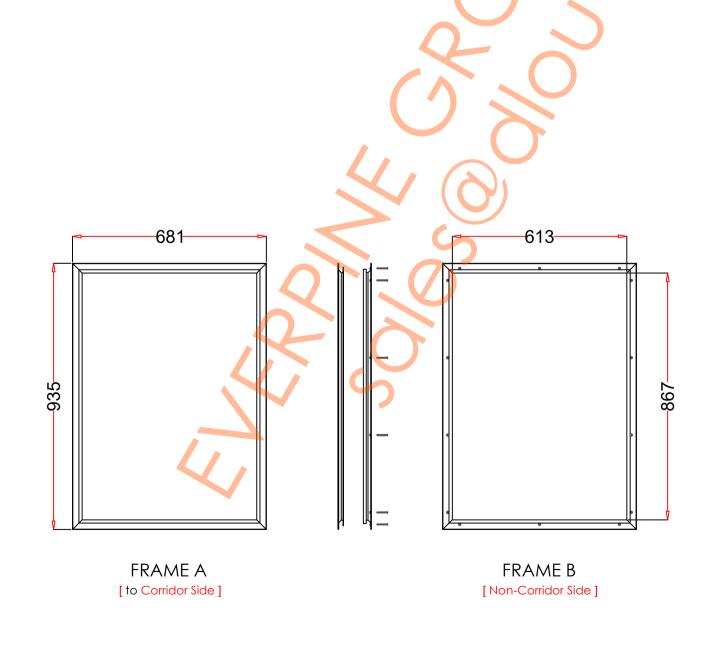

## VP660×914

| 1. STEEL LITE FRAMES |                                                                                                                                                                                  |
|----------------------|----------------------------------------------------------------------------------------------------------------------------------------------------------------------------------|
| Туре                 | SELF-ATTACHING & VANDAL-PROOF Design                                                                                                                                             |
| Component            | <u>Frame A &amp; B</u> Tight mitered corners, no visible welds, countersunk mounting holes                                                                                       |
| Material             | Steel Cold Formed Profiles, T= 1.2mm                                                                                                                                             |
| Door Cutout 660      | ) * 914mm (ORDER SIZE)                                                                                                                                                           |
| Frame O.D. 68        | * 935mm                                                                                                                                                                          |
| Screws               | Sheet Metal Screws; Stainless Steel; M4*50mm (Std.) 14 pcs                                                                                                                       |
| 2. GLASS             |                                                                                                                                                                                  |
| Glass Size           | 631 * 885mm [Recommended]                                                                                                                                                        |
| Exposed Size         | 613 * 867mm                                                                                                                                                                      |
| Glass Thk.           | 6.8mm, 10.8mm, 32mm (As Recommended)                                                                                                                                             |
| 3. INSTALLATION      | Screws fasten the back frame to the front frame thru the door cutout;                                                                                                            |
| Condor-Side<br>DOOR  | Sealing Strip Tape  Single side mounting for non-corridor exposure w/ fastening screws included; |
| 4. FIRE RATING       |                                                                                                                                                                                  |
| 5. APPLICATION       | Doors with Frames and Glass not only provide light to a room, they ensure safety;                                                                                                |