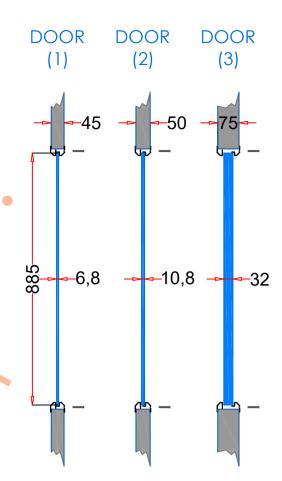

## VP660×914

| 1. STEEL LITE FRAMES |                                                                                                                                                                                  |
|----------------------|----------------------------------------------------------------------------------------------------------------------------------------------------------------------------------|
| Туре                 | SELF-ATTACHING & VANDAL-PROOF Design                                                                                                                                             |
| Component            | <u>Frame A &amp; B</u> Tight mitered corners, no visible welds, countersunk mounting holes                                                                                       |
| Material             | Steel Cold Formed Profiles, T= 1.2mm                                                                                                                                             |
| Door Cutout 660      | ) * 914mm (ORDER SIZE)                                                                                                                                                           |
| Frame O.D. 68        | * 935mm                                                                                                                                                                          |
| Screws               | Sheet Metal Screws; Stainless Steel; M4*50mm (Std.) 14 pcs                                                                                                                       |
| 2. GLASS             |                                                                                                                                                                                  |
| Glass Size           | 631 * 885mm [Recommended]                                                                                                                                                        |
| Exposed Size         | 613 * 867mm                                                                                                                                                                      |
| Glass Thk.           | 6.8mm, 10.8mm, 32mm (As Recommended)                                                                                                                                             |
| 3. INSTALLATION      | Screws fasten the back frame to the front frame thru the door cutout;                                                                                                            |
| Condor-Side<br>DOOR  | Sealing Strip Tape  Single side mounting for non-corridor exposure w/ fastening screws included; |
| 4. FIRE RATING       |                                                                                                                                                                                  |
| 5. APPLICATION       | Doors with Frames and Glass not only provide light to a room, they ensure safety;                                                                                                |