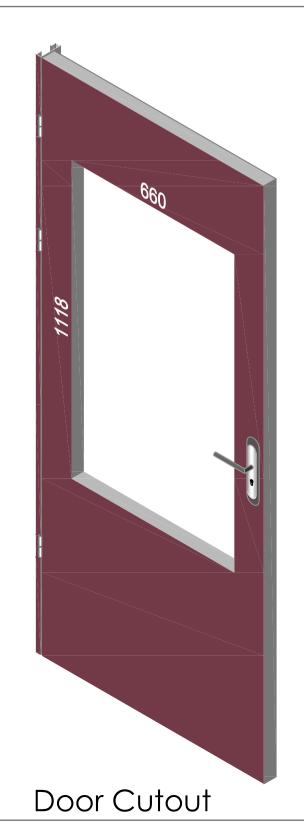

## VP660×1118

| 1. STEEL LITE FRAMES |                                                                                                                                                         |
|----------------------|---------------------------------------------------------------------------------------------------------------------------------------------------------|
| Туре                 | SELF-ATTACHING & VANDAL-PROOF Design                                                                                                                    |
| Component            | Frame A & B Tight mitered corners, no visible welds, countersunk mounting holes                                                                         |
| Material             | Steel Cold Formed Profiles, T= 1.2mm                                                                                                                    |
| Door Cutout          | 660 * 1118mm (ORDER SIZE)                                                                                                                               |
| Frame O.D.           | 681 * 1139mm                                                                                                                                            |
| Screws               | Sheet Metal Screws; Stainless Steel; M4*50mm (Std.) 14 pcs                                                                                              |
| 2. GLASS             |                                                                                                                                                         |
| Glass Size           | 631 * 1089mm [Recommended]                                                                                                                              |
| Exposed Size         | 613 * 1071mm                                                                                                                                            |
| Glass Thk.           | 6.8mm, 10.8mm, 32mm (As Recommended)                                                                                                                    |
| 3. INSTALLATION      | Screws fasten the back frame to the front frame thru the door cutout;                                                                                   |
| Contain side         | • Leaving <u>corridor</u> side of front frame free of fasteners;  • Single side mounting for <u>non-corridor</u> exposure w/ fastening screws included; |
| 4. FIRE RATING       |                                                                                                                                                         |
| 5. APPLICATION       | Doors with Frames and Glass not only provide light to a room, they ensure safety;                                                                       |