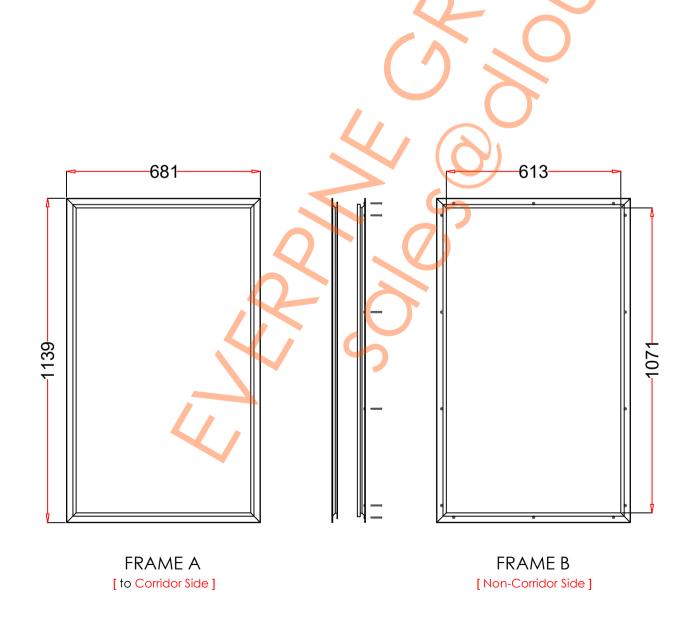

## VP660×1118

| 1. STEEL LITE FRAMES |                                                                                                                                                         |
|----------------------|---------------------------------------------------------------------------------------------------------------------------------------------------------|
| Туре                 | SELF-ATTACHING & VANDAL-PROOF Design                                                                                                                    |
| Component            | Frame A & B Tight mitered corners, no visible welds, countersunk mounting holes                                                                         |
| Material             | Steel Cold Formed Profiles, T= 1.2mm                                                                                                                    |
| Door Cutout          | 660 * 1118mm (ORDER SIZE)                                                                                                                               |
| Frame O.D.           | 681 * 1139mm                                                                                                                                            |
| Screws               | Sheet Metal Screws; Stainless Steel; M4*50mm (Std.) 14 pcs                                                                                              |
| 2. GLASS             |                                                                                                                                                         |
| Glass Size           | 631 * 1089mm [Recommended]                                                                                                                              |
| Exposed Size         | 613 * 1071mm                                                                                                                                            |
| Glass Thk.           | 6.8mm, 10.8mm, 32mm (As Recommended)                                                                                                                    |
| 3. INSTALLATION      | Screws fasten the back frame to the front frame thru the door cutout;                                                                                   |
| Contain side         | • Leaving <u>corridor</u> side of front frame free of fasteners;  • Single side mounting for <u>non-corridor</u> exposure w/ fastening screws included; |
| 4. FIRE RATING       |                                                                                                                                                         |
| 5. APPLICATION       | Doors with Frames and Glass not only provide light to a room, they ensure safety;                                                                       |

Door & Glass

[Recommend]

Frame Drawing