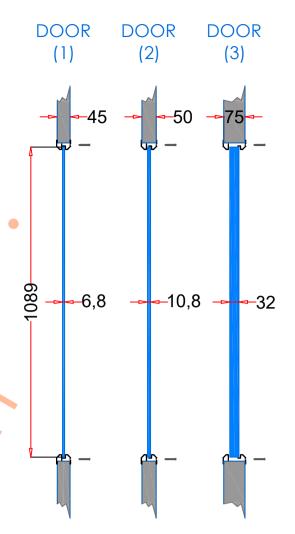

## VP660×1118

| 1. STEEL LITE FRAMES |                                                                                                                                                         |
|----------------------|---------------------------------------------------------------------------------------------------------------------------------------------------------|
| Туре                 | SELF-ATTACHING & VANDAL-PROOF Design                                                                                                                    |
| Component            | Frame A & B Tight mitered corners, no visible welds, countersunk mounting holes                                                                         |
| Material             | Steel Cold Formed Profiles, T= 1.2mm                                                                                                                    |
| Door Cutout          | 660 * 1118mm (ORDER SIZE)                                                                                                                               |
| Frame O.D.           | 681 * 1139mm                                                                                                                                            |
| Screws               | Sheet Metal Screws; Stainless Steel; M4*50mm (Std.) 14 pcs                                                                                              |
| 2. GLASS             |                                                                                                                                                         |
| Glass Size           | 631 * 1089mm [Recommended]                                                                                                                              |
| Exposed Size         | 613 * 1071mm                                                                                                                                            |
| Glass Thk.           | 6.8mm, 10.8mm, 32mm (As Recommended)                                                                                                                    |
| 3. INSTALLATION      | Screws fasten the back frame to the front frame thru the door cutout;                                                                                   |
| Contain side         | • Leaving <u>corridor</u> side of front frame free of fasteners;  • Single side mounting for <u>non-corridor</u> exposure w/ fastening screws included; |
| 4. FIRE RATING       |                                                                                                                                                         |
| 5. APPLICATION       | Doors with Frames and Glass not only provide light to a room, they ensure safety;                                                                       |