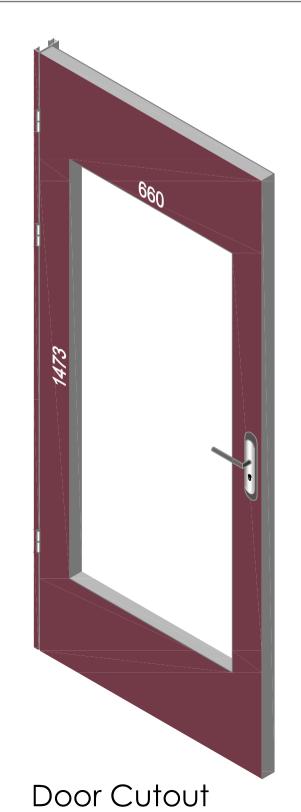

## VP660×1473

| Type  SELF-ATTACHING & VANDAL-PROOF Design  Component  Frame A & B Tight mitered corners, no visible welds, countersunk mounting holes  Material  Steel Cold Formed Profiles, T= 1.2mm  Door Cutout  660 * 1473mm (ORDER SIZE)  Frame O.D.  681 * 1494mm  Screws  Sheet Metal Screws; Stainless Steel; M4*50mm (Std.) 16 pcs  2. GLASS  Glass Size  631 * 1444mm [Recommended]  Exposed Size  613 * 1426mm  Glass Thk.  6.8mm, 10.8mm, 32mm (As Recommended)  3. INSTALLATION  Screws fasten the back frame to the front frame thru the door cutout;  Pleaving certifor side of front frame free of fasteners;  Single side mounting for non-corridor exposure w/ fastening screws included;  4. FIRE RATING  5. APPLICATION  Doors with Frames and Glass not only provide light to a room, they ensure safety;                                                                                                                                                                                                                                                                                                                                                                                                                                                                                                                                                                                                                                                                                                                                                                                                                                                                                                                                                                                                                                                                                                                                                                                                                                                                                                             |                    |                                                                                                                                  |  |
|-----------------------------------------------------------------------------------------------------------------------------------------------------------------------------------------------------------------------------------------------------------------------------------------------------------------------------------------------------------------------------------------------------------------------------------------------------------------------------------------------------------------------------------------------------------------------------------------------------------------------------------------------------------------------------------------------------------------------------------------------------------------------------------------------------------------------------------------------------------------------------------------------------------------------------------------------------------------------------------------------------------------------------------------------------------------------------------------------------------------------------------------------------------------------------------------------------------------------------------------------------------------------------------------------------------------------------------------------------------------------------------------------------------------------------------------------------------------------------------------------------------------------------------------------------------------------------------------------------------------------------------------------------------------------------------------------------------------------------------------------------------------------------------------------------------------------------------------------------------------------------------------------------------------------------------------------------------------------------------------------------------------------------------------------------------------------------------------------------------------------------|--------------------|----------------------------------------------------------------------------------------------------------------------------------|--|
| Component  Frame A & B Tight mitered corners, no visible welds, countersunk mounting holes  Material  Steel Cold Formed Profiles, T= 1.2mm  Door Cutout  660 * 1473mm (ORDER SIZE)  Frame O.D.  681 * 1494mm  Screws  Sheet Metal Screws; Stainless Steel; M4*50mm (Std.) 16 pcs  2. GLASS  Glass Size  631 * 1444mm [Recommended]  Exposed Size  613 * 1426mm  Glass Thk.  6.8mm, 10.8mm, 32mm (As Recommended)  3. INSTALLATION  Screws fasten the back frame to the front frame thru the door cutout;  Door Leaving corridor side of front frame free of fasteners;  Single side mounting for non-corridor exposure w/ fastening screws included;  4. FIRE RATING  Doors with Frames and Glass not only provide light to a room,                                                                                                                                                                                                                                                                                                                                                                                                                                                                                                                                                                                                                                                                                                                                                                                                                                                                                                                                                                                                                                                                                                                                                                                                                                                                                                                                                                                         | 1. STEEL LITE FRAM | MES                                                                                                                              |  |
| Material  Steel Cold Formed Profiles, T= 1.2mm  Door Cutout  660 * 1473mm (ORDER SIZE)  Frame O.D.  681 * 1494mm  Screws  Sheet Metal Screws; Stainless Steel; M4*50mm (Std.) 16 pcs  2. GLASS  Glass Size  631 * 1444mm [Recommended]  Exposed Size  613 * 1426mm  Glass Thk.  6.8mm, 10.8mm, 32mm (As Recommended)  3. INSTALLATION  Screws fasten the back frame to the front frame thru the door cutout;  1. Leaving corridor side of fasteners;  1. Single side mounting for non-corridor exposure w/ fastening screws included;  4. FIRE RATING  Doors with Frames and Glass not only provide light to a room,                                                                                                                                                                                                                                                                                                                                                                                                                                                                                                                                                                                                                                                                                                                                                                                                                                                                                                                                                                                                                                                                                                                                                                                                                                                                                                                                                                                                                                                                                                        | Туре               | SELF-ATTACHING & VANDAL-PROOF Design                                                                                             |  |
| Frame O.D. 681 * 1494mm  Screws Sheet Metal Screws; Stainless Steel; M4*50mm (Std.) 16 pcs  2. GLASS  Glass Size 631 * 1444mm [Recommended]  Exposed Size 613 * 1426mm  Glass Thk. 6.8mm, 10.8mm, 32mm (As Recommended)  3. INSTALLATION Screws fasten the back frame to the front frame thru the door cutout;    Construction   Construction | Component          |                                                                                                                                  |  |
| Frame O.D.  681 * 1494mm  Screws  Sheet Metal Screws; Stainless Steel; M4*50mm (Std.) 16 pcs  2. GLASS  Glass Size  631 * 1444mm [Recommended]  Exposed Size  613 * 1426mm  Glass Thk.  6.8mm, 10.8mm, 32mm (As Recommended)  3. INSTALLATION  Screws fasten the back frame to the front frame thru the door cutout;  1. Leaving corridor side of front frame free of fasteners;  1. Leaving corridor side of front frame free of fasteners;  1. Single side mounting for non-corridor exposure w/ fastening screws included;  4. FIRE RATING  Doors with Frames and Glass not only provide light to a room,                                                                                                                                                                                                                                                                                                                                                                                                                                                                                                                                                                                                                                                                                                                                                                                                                                                                                                                                                                                                                                                                                                                                                                                                                                                                                                                                                                                                                                                                                                                | Material           | Steel Cold Formed Profiles, T= 1.2mm                                                                                             |  |
| Screws  Sheet Metal Screws; Stainless Steel; M4*50mm (Std.) 16 pcs  2. GLASS  Glass Size  631 * 1444mm [Recommended]  Exposed Size  613 * 1426mm  Glass Thk.  6.8mm, 10.8mm, 32mm (As Recommended)  3. INSTALLATION  Screws fasten the back frame to the front frame thru the door cutout;  Leaving corridor side of front frame free of fasteners;  • Single side mounting for non-corridor exposure w/ fastening screws included;  4. FIRE RATING  Doors with Frames and Glass not only provide light to a room,                                                                                                                                                                                                                                                                                                                                                                                                                                                                                                                                                                                                                                                                                                                                                                                                                                                                                                                                                                                                                                                                                                                                                                                                                                                                                                                                                                                                                                                                                                                                                                                                          | Door Cutout        | 660 * 1473mm (ORDER SIZE)                                                                                                        |  |
| 2. GLASS  Glass Size  631 * 1444mm [Recommended]  Exposed Size  613 * 1426mm  Glass Thk.  6.8mm, 10.8mm, 32mm (As Recommended)  3. INSTALLATION  Screws fasten the back frame to the front frame thru the door cutout;  part of the back frame to the front frame thru the door cutout;  Screws fasten the back frame to the front frame thru the door cutout;  Screws fasten the back frame to the front frame thru the frame free of fasteners;  Single side mounting for non-corridor exposure w/ fastening screws included;  4. FIRE RATING  Doors with Frames and Glass not only provide light to a room,                                                                                                                                                                                                                                                                                                                                                                                                                                                                                                                                                                                                                                                                                                                                                                                                                                                                                                                                                                                                                                                                                                                                                                                                                                                                                                                                                                                                                                                                                                              | Frame O.D.         | 681 * 1494mm                                                                                                                     |  |
| Glass Size  631 * 1444mm [Recommended]  Exposed Size  613 * 1426mm  Glass Thk.  6.8mm, 10.8mm, 32mm (As Recommended)  3. INSTALLATION  Screws fasten the back frame to the front frame thru the door cutout;  Leaving corridor side of front frame free of fasteners;  Single side mounting for non-corridor exposure w/ fastening screws included;  4. FIRE RATING  Doors with Frames and Glass not only provide light to a room,                                                                                                                                                                                                                                                                                                                                                                                                                                                                                                                                                                                                                                                                                                                                                                                                                                                                                                                                                                                                                                                                                                                                                                                                                                                                                                                                                                                                                                                                                                                                                                                                                                                                                          | Screws             |                                                                                                                                  |  |
| Exposed Size  613 * 1426mm  6.8mm, 10.8mm, 32mm (As Recommended)  3. INSTALLATION  Screws fasten the back frame to the front frame thru the door cutout;  Leaving corridor side of front frame free of fasteners;  Single side mounting for non-corridor exposure w/ fastening screws included;  4. FIRE RATING  Doors with Frames and Glass not only provide light to a room,                                                                                                                                                                                                                                                                                                                                                                                                                                                                                                                                                                                                                                                                                                                                                                                                                                                                                                                                                                                                                                                                                                                                                                                                                                                                                                                                                                                                                                                                                                                                                                                                                                                                                                                                              | 2. GLASS           |                                                                                                                                  |  |
| Glass Thk.  6.8mm, 10.8mm, 32mm (As Recommended)  3. INSTALLATION  Screws fasten the back frame to the front frame thru the door cutout;  Leaving corridor side of front frame free of fasteners;  Single side mounting for non-corridor exposure w/ fastening screws included;  4. FIRE RATING  Doors with Frames and Glass not only provide light to a room,                                                                                                                                                                                                                                                                                                                                                                                                                                                                                                                                                                                                                                                                                                                                                                                                                                                                                                                                                                                                                                                                                                                                                                                                                                                                                                                                                                                                                                                                                                                                                                                                                                                                                                                                                              | Glass Size         | 631 * 1444mm [Recommended]                                                                                                       |  |
| 3. INSTALLATION  Screws fasten the back frame to the front frame thru the door cutout;  Leaving corridor side of front frame free of fasteners;  Single side mounting for non-corridor exposure w/ fastening screws included;  4. FIRE RATING  Doors with Frames and Glass not only provide light to a room,                                                                                                                                                                                                                                                                                                                                                                                                                                                                                                                                                                                                                                                                                                                                                                                                                                                                                                                                                                                                                                                                                                                                                                                                                                                                                                                                                                                                                                                                                                                                                                                                                                                                                                                                                                                                                | Exposed Size       | 613 * 1426mm                                                                                                                     |  |
| 3. INSTALLATION door cutout;    Class Frame A   Leaving corridor side of front frame free of fasteners;   Single side mounting for non-corridor exposure w/ fastening screws included;   APPLICATION   Doors with Frames and Glass not only provide light to a room,                                                                                                                                                                                                                                                                                                                                                                                                                                                                                                                                                                                                                                                                                                                                                                                                                                                                                                                                                                                                                                                                                                                                                                                                                                                                                                                                                                                                                                                                                                                                                                                                                                                                                                                                                                                                                                                        | Glass Thk.         | 6.8mm, 10.8mm, 32mm (As Recommended)                                                                                             |  |
| frame free of fasteners;    Single side mounting for non-corridor exposure w/ fastening screws included;   APPLICATION   Doors with Frames and Glass not only provide light to a room,                                                                                                                                                                                                                                                                                                                                                                                                                                                                                                                                                                                                                                                                                                                                                                                                                                                                                                                                                                                                                                                                                                                                                                                                                                                                                                                                                                                                                                                                                                                                                                                                                                                                                                                                                                                                                                                                                                                                      | 3. INSTALLATION    |                                                                                                                                  |  |
| 5 A PRIJECTION Doors with Frames and Glass not only provide light to a room,                                                                                                                                                                                                                                                                                                                                                                                                                                                                                                                                                                                                                                                                                                                                                                                                                                                                                                                                                                                                                                                                                                                                                                                                                                                                                                                                                                                                                                                                                                                                                                                                                                                                                                                                                                                                                                                                                                                                                                                                                                                | Comior Size        | frame free of fasteners;  Behind frame  Seguing strip 1 tape  Seguing strip 1  Single side mounting for non-corridor exposure w/ |  |
|                                                                                                                                                                                                                                                                                                                                                                                                                                                                                                                                                                                                                                                                                                                                                                                                                                                                                                                                                                                                                                                                                                                                                                                                                                                                                                                                                                                                                                                                                                                                                                                                                                                                                                                                                                                                                                                                                                                                                                                                                                                                                                                             | 4. FIRE RATING     |                                                                                                                                  |  |
|                                                                                                                                                                                                                                                                                                                                                                                                                                                                                                                                                                                                                                                                                                                                                                                                                                                                                                                                                                                                                                                                                                                                                                                                                                                                                                                                                                                                                                                                                                                                                                                                                                                                                                                                                                                                                                                                                                                                                                                                                                                                                                                             | 5. APPLICATION     |                                                                                                                                  |  |