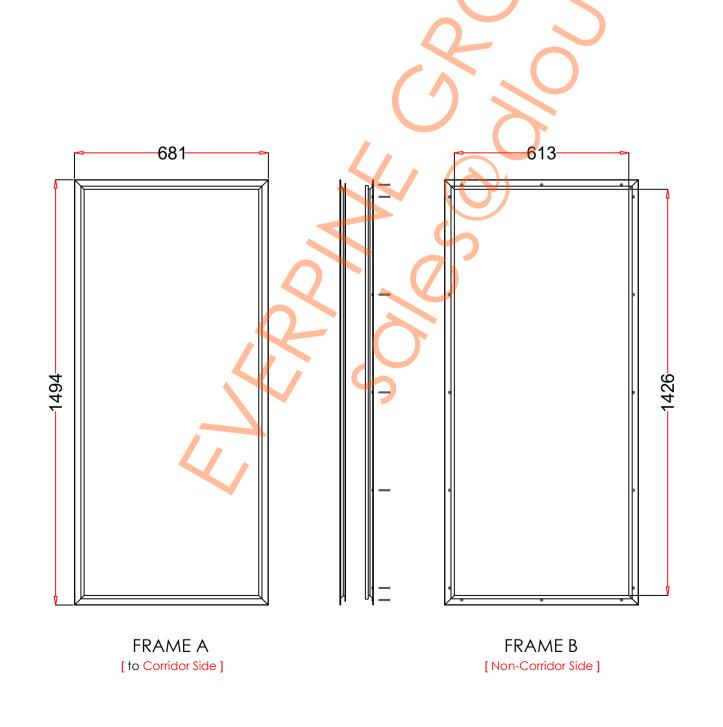

## VP660×1473

| Type  SELF-ATTACHING & VANDAL-PROOF Design  Component  Frame A & B Tight mitered corners, no visible welds, countersunk mounting holes  Material  Steel Cold Formed Profiles, T= 1.2mm  Door Cutout  660 * 1473mm (ORDER SIZE)  Frame O.D.  681 * 1494mm  Screws  Sheet Metal Screws; Stainless Steel; M4*50mm (Std.) 16 pcs  2. GLASS  Glass Size  631 * 1444mm [Recommended]  Exposed Size  613 * 1426mm  Glass Thk.  6.8mm, 10.8mm, 32mm (As Recommended)  3. INSTALLATION  Screws fasten the back frame to the front frame thru the door cutout;  Pleaving certifor side of front frame free of fasteners;  Single side mounting for non-corridor exposure w/ fastening screws included;  4. FIRE RATING  5. APPLICATION  Doors with Frames and Glass not only provide light to a room, they ensure safety;                                                                                                                                                                                                                                                                                                                                                                                                                                                                                                                                                                                                                                                                                                                                                                                                                                                                                                                                                                                                                                                                                                                                                                                                                                                                                                             |                    |                                                                                                                                  |  |
|-----------------------------------------------------------------------------------------------------------------------------------------------------------------------------------------------------------------------------------------------------------------------------------------------------------------------------------------------------------------------------------------------------------------------------------------------------------------------------------------------------------------------------------------------------------------------------------------------------------------------------------------------------------------------------------------------------------------------------------------------------------------------------------------------------------------------------------------------------------------------------------------------------------------------------------------------------------------------------------------------------------------------------------------------------------------------------------------------------------------------------------------------------------------------------------------------------------------------------------------------------------------------------------------------------------------------------------------------------------------------------------------------------------------------------------------------------------------------------------------------------------------------------------------------------------------------------------------------------------------------------------------------------------------------------------------------------------------------------------------------------------------------------------------------------------------------------------------------------------------------------------------------------------------------------------------------------------------------------------------------------------------------------------------------------------------------------------------------------------------------------|--------------------|----------------------------------------------------------------------------------------------------------------------------------|--|
| Component  Frame A & B Tight mitered corners, no visible welds, countersunk mounting holes  Material  Steel Cold Formed Profiles, T= 1.2mm  Door Cutout  660 * 1473mm (ORDER SIZE)  Frame O.D.  681 * 1494mm  Screws  Sheet Metal Screws; Stainless Steel; M4*50mm (Std.) 16 pcs  2. GLASS  Glass Size  631 * 1444mm [Recommended]  Exposed Size  613 * 1426mm  Glass Thk.  6.8mm, 10.8mm, 32mm (As Recommended)  3. INSTALLATION  Screws fasten the back frame to the front frame thru the door cutout;  Door Leaving corridor side of front frame free of fasteners;  Single side mounting for non-corridor exposure w/ fastening screws included;  4. FIRE RATING  Doors with Frames and Glass not only provide light to a room,                                                                                                                                                                                                                                                                                                                                                                                                                                                                                                                                                                                                                                                                                                                                                                                                                                                                                                                                                                                                                                                                                                                                                                                                                                                                                                                                                                                         | 1. STEEL LITE FRAM | MES                                                                                                                              |  |
| Material  Steel Cold Formed Profiles, T= 1.2mm  Door Cutout  660 * 1473mm (ORDER SIZE)  Frame O.D.  681 * 1494mm  Screws  Sheet Metal Screws; Stainless Steel; M4*50mm (Std.) 16 pcs  2. GLASS  Glass Size  631 * 1444mm [Recommended]  Exposed Size  613 * 1426mm  Glass Thk.  6.8mm, 10.8mm, 32mm (As Recommended)  3. INSTALLATION  Screws fasten the back frame to the front frame thru the door cutout;  1. Leaving corridor side of fasteners;  1. Single side mounting for non-corridor exposure w/ fastening screws included;  4. FIRE RATING  Doors with Frames and Glass not only provide light to a room,                                                                                                                                                                                                                                                                                                                                                                                                                                                                                                                                                                                                                                                                                                                                                                                                                                                                                                                                                                                                                                                                                                                                                                                                                                                                                                                                                                                                                                                                                                        | Туре               | SELF-ATTACHING & VANDAL-PROOF Design                                                                                             |  |
| Frame O.D. 681 * 1494mm  Screws Sheet Metal Screws; Stainless Steel; M4*50mm (Std.) 16 pcs  2. GLASS  Glass Size 631 * 1444mm [Recommended]  Exposed Size 613 * 1426mm  Glass Thk. 6.8mm, 10.8mm, 32mm (As Recommended)  3. INSTALLATION Screws fasten the back frame to the front frame thru the door cutout;    Construction   Construction | Component          |                                                                                                                                  |  |
| Frame O.D.  681 * 1494mm  Screws  Sheet Metal Screws; Stainless Steel; M4*50mm (Std.) 16 pcs  2. GLASS  Glass Size  631 * 1444mm [Recommended]  Exposed Size  613 * 1426mm  Glass Thk.  6.8mm, 10.8mm, 32mm (As Recommended)  3. INSTALLATION  Screws fasten the back frame to the front frame thru the door cutout;  1. Leaving corridor side of front frame free of fasteners;  1. Leaving corridor side of front frame free of fasteners;  1. Single side mounting for non-corridor exposure w/ fastening screws included;  4. FIRE RATING  Doors with Frames and Glass not only provide light to a room,                                                                                                                                                                                                                                                                                                                                                                                                                                                                                                                                                                                                                                                                                                                                                                                                                                                                                                                                                                                                                                                                                                                                                                                                                                                                                                                                                                                                                                                                                                                | Material           | Steel Cold Formed Profiles, T= 1.2mm                                                                                             |  |
| Screws  Sheet Metal Screws; Stainless Steel; M4*50mm (Std.) 16 pcs  2. GLASS  Glass Size  631 * 1444mm [Recommended]  Exposed Size  613 * 1426mm  Glass Thk.  6.8mm, 10.8mm, 32mm (As Recommended)  3. INSTALLATION  Screws fasten the back frame to the front frame thru the door cutout;  Leaving corridor side of front frame free of fasteners;  • Single side mounting for non-corridor exposure w/ fastening screws included;  4. FIRE RATING  Doors with Frames and Glass not only provide light to a room,                                                                                                                                                                                                                                                                                                                                                                                                                                                                                                                                                                                                                                                                                                                                                                                                                                                                                                                                                                                                                                                                                                                                                                                                                                                                                                                                                                                                                                                                                                                                                                                                          | Door Cutout        | 660 * 1473mm (ORDER SIZE)                                                                                                        |  |
| 2. GLASS  Glass Size  631 * 1444mm [Recommended]  Exposed Size  613 * 1426mm  Glass Thk.  6.8mm, 10.8mm, 32mm (As Recommended)  3. INSTALLATION  Screws fasten the back frame to the front frame thru the door cutout;  part of the back frame to the front frame thru the door cutout;  Screws fasten the back frame to the front frame thru the door cutout;  Screws fasten the back frame to the front frame thru the frame free of fasteners;  Single side mounting for non-corridor exposure w/ fastening screws included;  4. FIRE RATING  Doors with Frames and Glass not only provide light to a room,                                                                                                                                                                                                                                                                                                                                                                                                                                                                                                                                                                                                                                                                                                                                                                                                                                                                                                                                                                                                                                                                                                                                                                                                                                                                                                                                                                                                                                                                                                              | Frame O.D.         | 681 * 1494mm                                                                                                                     |  |
| Glass Size  631 * 1444mm [Recommended]  Exposed Size  613 * 1426mm  Glass Thk.  6.8mm, 10.8mm, 32mm (As Recommended)  3. INSTALLATION  Screws fasten the back frame to the front frame thru the door cutout;  Leaving corridor side of front frame free of fasteners;  Single side mounting for non-corridor exposure w/ fastening screws included;  4. FIRE RATING  Doors with Frames and Glass not only provide light to a room,                                                                                                                                                                                                                                                                                                                                                                                                                                                                                                                                                                                                                                                                                                                                                                                                                                                                                                                                                                                                                                                                                                                                                                                                                                                                                                                                                                                                                                                                                                                                                                                                                                                                                          | Screws             |                                                                                                                                  |  |
| Exposed Size  613 * 1426mm  6.8mm, 10.8mm, 32mm (As Recommended)  3. INSTALLATION  Screws fasten the back frame to the front frame thru the door cutout;  Leaving corridor side of front frame free of fasteners;  Single side mounting for non-corridor exposure w/ fastening screws included;  4. FIRE RATING  Doors with Frames and Glass not only provide light to a room,                                                                                                                                                                                                                                                                                                                                                                                                                                                                                                                                                                                                                                                                                                                                                                                                                                                                                                                                                                                                                                                                                                                                                                                                                                                                                                                                                                                                                                                                                                                                                                                                                                                                                                                                              | 2. GLASS           |                                                                                                                                  |  |
| Glass Thk.  6.8mm, 10.8mm, 32mm (As Recommended)  3. INSTALLATION  Screws fasten the back frame to the front frame thru the door cutout;  Leaving corridor side of front frame free of fasteners;  Single side mounting for non-corridor exposure w/ fastening screws included;  4. FIRE RATING  Doors with Frames and Glass not only provide light to a room,                                                                                                                                                                                                                                                                                                                                                                                                                                                                                                                                                                                                                                                                                                                                                                                                                                                                                                                                                                                                                                                                                                                                                                                                                                                                                                                                                                                                                                                                                                                                                                                                                                                                                                                                                              | Glass Size         | 631 * 1444mm [Recommended]                                                                                                       |  |
| 3. INSTALLATION  Screws fasten the back frame to the front frame thru the door cutout;  Leaving corridor side of front frame free of fasteners;  Single side mounting for non-corridor exposure w/ fastening screws included;  4. FIRE RATING  Doors with Frames and Glass not only provide light to a room,                                                                                                                                                                                                                                                                                                                                                                                                                                                                                                                                                                                                                                                                                                                                                                                                                                                                                                                                                                                                                                                                                                                                                                                                                                                                                                                                                                                                                                                                                                                                                                                                                                                                                                                                                                                                                | Exposed Size       | 613 * 1426mm                                                                                                                     |  |
| 3. INSTALLATION door cutout;    Class Frame A   Leaving corridor side of front frame free of fasteners;   Single side mounting for non-corridor exposure w/ fastening screws included;   APPLICATION   Doors with Frames and Glass not only provide light to a room,                                                                                                                                                                                                                                                                                                                                                                                                                                                                                                                                                                                                                                                                                                                                                                                                                                                                                                                                                                                                                                                                                                                                                                                                                                                                                                                                                                                                                                                                                                                                                                                                                                                                                                                                                                                                                                                        | Glass Thk.         | 6.8mm, 10.8mm, 32mm (As Recommended)                                                                                             |  |
| frame free of fasteners;    Single side mounting for non-corridor exposure w/ fastening screws included;   APPLICATION   Doors with Frames and Glass not only provide light to a room,                                                                                                                                                                                                                                                                                                                                                                                                                                                                                                                                                                                                                                                                                                                                                                                                                                                                                                                                                                                                                                                                                                                                                                                                                                                                                                                                                                                                                                                                                                                                                                                                                                                                                                                                                                                                                                                                                                                                      | 3. INSTALLATION    |                                                                                                                                  |  |
| 5 A PRIJECTION Doors with Frames and Glass not only provide light to a room,                                                                                                                                                                                                                                                                                                                                                                                                                                                                                                                                                                                                                                                                                                                                                                                                                                                                                                                                                                                                                                                                                                                                                                                                                                                                                                                                                                                                                                                                                                                                                                                                                                                                                                                                                                                                                                                                                                                                                                                                                                                | Comior Size        | frame free of fasteners;  Behind frame  Seguing strip 1 tape  Seguing strip 1  Single side mounting for non-corridor exposure w/ |  |
|                                                                                                                                                                                                                                                                                                                                                                                                                                                                                                                                                                                                                                                                                                                                                                                                                                                                                                                                                                                                                                                                                                                                                                                                                                                                                                                                                                                                                                                                                                                                                                                                                                                                                                                                                                                                                                                                                                                                                                                                                                                                                                                             | 4. FIRE RATING     |                                                                                                                                  |  |
|                                                                                                                                                                                                                                                                                                                                                                                                                                                                                                                                                                                                                                                                                                                                                                                                                                                                                                                                                                                                                                                                                                                                                                                                                                                                                                                                                                                                                                                                                                                                                                                                                                                                                                                                                                                                                                                                                                                                                                                                                                                                                                                             | 5. APPLICATION     |                                                                                                                                  |  |

Door & Glass

[Recommend]

Frame Drawing