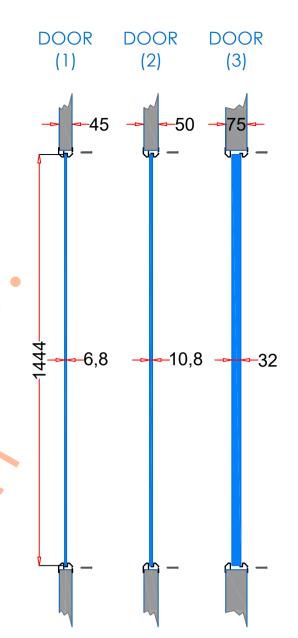

## VP660×1473

| Type  SELF-ATTACHING & VANDAL-PROOF Design  Component  Frame A & B Tight mitered corners, no visible welds, countersunk mounting holes  Material  Steel Cold Formed Profiles, T= 1.2mm  Door Cutout  660 * 1473mm (ORDER SIZE)  Frame O.D.  681 * 1494mm  Screws  Sheet Metal Screws; Stainless Steel; M4*50mm (Std.) 16 pcs  2. GLASS  Glass Size  631 * 1444mm [Recommended]  Exposed Size  613 * 1426mm  Glass Thk.  6.8mm, 10.8mm, 32mm (As Recommended)  3. INSTALLATION  Screws fasten the back frame to the front frame thru the door cutout;  Pleaving certifor side of front frame free of fasteners;  Single side mounting for non-corridor exposure w/ fastening screws included;  4. FIRE RATING  5. APPLICATION  Doors with Frames and Glass not only provide light to a room, they ensure safety;                                                                                                                                                                                                                                                                                                                                                                                                                                                                                                                                                                                                                                                                                                                                                                                                                                                                                                                                                                                                                                                                                                                                                                                                                                                                                                             |                    |                                                                                                                                  |  |
|-----------------------------------------------------------------------------------------------------------------------------------------------------------------------------------------------------------------------------------------------------------------------------------------------------------------------------------------------------------------------------------------------------------------------------------------------------------------------------------------------------------------------------------------------------------------------------------------------------------------------------------------------------------------------------------------------------------------------------------------------------------------------------------------------------------------------------------------------------------------------------------------------------------------------------------------------------------------------------------------------------------------------------------------------------------------------------------------------------------------------------------------------------------------------------------------------------------------------------------------------------------------------------------------------------------------------------------------------------------------------------------------------------------------------------------------------------------------------------------------------------------------------------------------------------------------------------------------------------------------------------------------------------------------------------------------------------------------------------------------------------------------------------------------------------------------------------------------------------------------------------------------------------------------------------------------------------------------------------------------------------------------------------------------------------------------------------------------------------------------------------|--------------------|----------------------------------------------------------------------------------------------------------------------------------|--|
| Component  Frame A & B Tight mitered corners, no visible welds, countersunk mounting holes  Material  Steel Cold Formed Profiles, T= 1.2mm  Door Cutout  660 * 1473mm (ORDER SIZE)  Frame O.D.  681 * 1494mm  Screws  Sheet Metal Screws; Stainless Steel; M4*50mm (Std.) 16 pcs  2. GLASS  Glass Size  631 * 1444mm [Recommended]  Exposed Size  613 * 1426mm  Glass Thk.  6.8mm, 10.8mm, 32mm (As Recommended)  3. INSTALLATION  Screws fasten the back frame to the front frame thru the door cutout;  Door Leaving corridor side of front frame free of fasteners;  Single side mounting for non-corridor exposure w/ fastening screws included;  4. FIRE RATING  Doors with Frames and Glass not only provide light to a room,                                                                                                                                                                                                                                                                                                                                                                                                                                                                                                                                                                                                                                                                                                                                                                                                                                                                                                                                                                                                                                                                                                                                                                                                                                                                                                                                                                                         | 1. STEEL LITE FRAM | MES                                                                                                                              |  |
| Material  Steel Cold Formed Profiles, T= 1.2mm  Door Cutout  660 * 1473mm (ORDER SIZE)  Frame O.D.  681 * 1494mm  Screws  Sheet Metal Screws; Stainless Steel; M4*50mm (Std.) 16 pcs  2. GLASS  Glass Size  631 * 1444mm [Recommended]  Exposed Size  613 * 1426mm  Glass Thk.  6.8mm, 10.8mm, 32mm (As Recommended)  3. INSTALLATION  Screws fasten the back frame to the front frame thru the door cutout;  1. Leaving corridor side of fasteners;  1. Single side mounting for non-corridor exposure w/ fastening screws included;  4. FIRE RATING  Doors with Frames and Glass not only provide light to a room,                                                                                                                                                                                                                                                                                                                                                                                                                                                                                                                                                                                                                                                                                                                                                                                                                                                                                                                                                                                                                                                                                                                                                                                                                                                                                                                                                                                                                                                                                                        | Туре               | SELF-ATTACHING & VANDAL-PROOF Design                                                                                             |  |
| Frame O.D. 681 * 1494mm  Screws Sheet Metal Screws; Stainless Steel; M4*50mm (Std.) 16 pcs  2. GLASS  Glass Size 631 * 1444mm [Recommended]  Exposed Size 613 * 1426mm  Glass Thk. 6.8mm, 10.8mm, 32mm (As Recommended)  3. INSTALLATION Screws fasten the back frame to the front frame thru the door cutout;    Construction   Construction | Component          |                                                                                                                                  |  |
| Frame O.D.  681 * 1494mm  Screws  Sheet Metal Screws; Stainless Steel; M4*50mm (Std.) 16 pcs  2. GLASS  Glass Size  631 * 1444mm [Recommended]  Exposed Size  613 * 1426mm  Glass Thk.  6.8mm, 10.8mm, 32mm (As Recommended)  3. INSTALLATION  Screws fasten the back frame to the front frame thru the door cutout;  1. Leaving corridor side of front frame free of fasteners;  1. Leaving corridor side of front frame free of fasteners;  1. Single side mounting for non-corridor exposure w/ fastening screws included;  4. FIRE RATING  Doors with Frames and Glass not only provide light to a room,                                                                                                                                                                                                                                                                                                                                                                                                                                                                                                                                                                                                                                                                                                                                                                                                                                                                                                                                                                                                                                                                                                                                                                                                                                                                                                                                                                                                                                                                                                                | Material           | Steel Cold Formed Profiles, T= 1.2mm                                                                                             |  |
| Screws  Sheet Metal Screws; Stainless Steel; M4*50mm (Std.) 16 pcs  2. GLASS  Glass Size  631 * 1444mm [Recommended]  Exposed Size  613 * 1426mm  Glass Thk.  6.8mm, 10.8mm, 32mm (As Recommended)  3. INSTALLATION  Screws fasten the back frame to the front frame thru the door cutout;  Leaving corridor side of front frame free of fasteners;  • Single side mounting for non-corridor exposure w/ fastening screws included;  4. FIRE RATING  Doors with Frames and Glass not only provide light to a room,                                                                                                                                                                                                                                                                                                                                                                                                                                                                                                                                                                                                                                                                                                                                                                                                                                                                                                                                                                                                                                                                                                                                                                                                                                                                                                                                                                                                                                                                                                                                                                                                          | Door Cutout        | 660 * 1473mm (ORDER SIZE)                                                                                                        |  |
| 2. GLASS  Glass Size  631 * 1444mm [Recommended]  Exposed Size  613 * 1426mm  Glass Thk.  6.8mm, 10.8mm, 32mm (As Recommended)  3. INSTALLATION  Screws fasten the back frame to the front frame thru the door cutout;  part of the back frame to the front frame thru the door cutout;  Screws fasten the back frame to the front frame thru the door cutout;  Screws fasten the back frame to the front frame thru the frame free of fasteners;  Single side mounting for non-corridor exposure w/ fastening screws included;  4. FIRE RATING  Doors with Frames and Glass not only provide light to a room,                                                                                                                                                                                                                                                                                                                                                                                                                                                                                                                                                                                                                                                                                                                                                                                                                                                                                                                                                                                                                                                                                                                                                                                                                                                                                                                                                                                                                                                                                                              | Frame O.D.         | 681 * 1494mm                                                                                                                     |  |
| Glass Size  631 * 1444mm [Recommended]  Exposed Size  613 * 1426mm  Glass Thk.  6.8mm, 10.8mm, 32mm (As Recommended)  3. INSTALLATION  Screws fasten the back frame to the front frame thru the door cutout;  Leaving corridor side of front frame free of fasteners;  Single side mounting for non-corridor exposure w/ fastening screws included;  4. FIRE RATING  Doors with Frames and Glass not only provide light to a room,                                                                                                                                                                                                                                                                                                                                                                                                                                                                                                                                                                                                                                                                                                                                                                                                                                                                                                                                                                                                                                                                                                                                                                                                                                                                                                                                                                                                                                                                                                                                                                                                                                                                                          | Screws             |                                                                                                                                  |  |
| Exposed Size  613 * 1426mm  6.8mm, 10.8mm, 32mm (As Recommended)  3. INSTALLATION  Screws fasten the back frame to the front frame thru the door cutout;  Leaving corridor side of front frame free of fasteners;  Single side mounting for non-corridor exposure w/ fastening screws included;  4. FIRE RATING  Doors with Frames and Glass not only provide light to a room,                                                                                                                                                                                                                                                                                                                                                                                                                                                                                                                                                                                                                                                                                                                                                                                                                                                                                                                                                                                                                                                                                                                                                                                                                                                                                                                                                                                                                                                                                                                                                                                                                                                                                                                                              | 2. GLASS           |                                                                                                                                  |  |
| Glass Thk.  6.8mm, 10.8mm, 32mm (As Recommended)  3. INSTALLATION  Screws fasten the back frame to the front frame thru the door cutout;  Leaving corridor side of front frame free of fasteners;  Single side mounting for non-corridor exposure w/ fastening screws included;  4. FIRE RATING  Doors with Frames and Glass not only provide light to a room,                                                                                                                                                                                                                                                                                                                                                                                                                                                                                                                                                                                                                                                                                                                                                                                                                                                                                                                                                                                                                                                                                                                                                                                                                                                                                                                                                                                                                                                                                                                                                                                                                                                                                                                                                              | Glass Size         | 631 * 1444mm [Recommended]                                                                                                       |  |
| 3. INSTALLATION  Screws fasten the back frame to the front frame thru the door cutout;  Leaving corridor side of front frame free of fasteners;  Single side mounting for non-corridor exposure w/ fastening screws included;  4. FIRE RATING  Doors with Frames and Glass not only provide light to a room,                                                                                                                                                                                                                                                                                                                                                                                                                                                                                                                                                                                                                                                                                                                                                                                                                                                                                                                                                                                                                                                                                                                                                                                                                                                                                                                                                                                                                                                                                                                                                                                                                                                                                                                                                                                                                | Exposed Size       | 613 * 1426mm                                                                                                                     |  |
| 3. INSTALLATION door cutout;    Class Frame A   Leaving corridor side of front frame free of fasteners;   Single side mounting for non-corridor exposure w/ fastening screws included;   APPLICATION   Doors with Frames and Glass not only provide light to a room,                                                                                                                                                                                                                                                                                                                                                                                                                                                                                                                                                                                                                                                                                                                                                                                                                                                                                                                                                                                                                                                                                                                                                                                                                                                                                                                                                                                                                                                                                                                                                                                                                                                                                                                                                                                                                                                        | Glass Thk.         | 6.8mm, 10.8mm, 32mm (As Recommended)                                                                                             |  |
| frame free of fasteners;    Single side mounting for non-corridor exposure w/ fastening screws included;   APPLICATION   Doors with Frames and Glass not only provide light to a room,                                                                                                                                                                                                                                                                                                                                                                                                                                                                                                                                                                                                                                                                                                                                                                                                                                                                                                                                                                                                                                                                                                                                                                                                                                                                                                                                                                                                                                                                                                                                                                                                                                                                                                                                                                                                                                                                                                                                      | 3. INSTALLATION    |                                                                                                                                  |  |
| 5 A PRIJECTION Doors with Frames and Glass not only provide light to a room,                                                                                                                                                                                                                                                                                                                                                                                                                                                                                                                                                                                                                                                                                                                                                                                                                                                                                                                                                                                                                                                                                                                                                                                                                                                                                                                                                                                                                                                                                                                                                                                                                                                                                                                                                                                                                                                                                                                                                                                                                                                | Comior Size        | frame free of fasteners;  Behind frame  Seguing strip 1 tape  Seguing strip 1  Single side mounting for non-corridor exposure w/ |  |
|                                                                                                                                                                                                                                                                                                                                                                                                                                                                                                                                                                                                                                                                                                                                                                                                                                                                                                                                                                                                                                                                                                                                                                                                                                                                                                                                                                                                                                                                                                                                                                                                                                                                                                                                                                                                                                                                                                                                                                                                                                                                                                                             | 4. FIRE RATING     |                                                                                                                                  |  |
|                                                                                                                                                                                                                                                                                                                                                                                                                                                                                                                                                                                                                                                                                                                                                                                                                                                                                                                                                                                                                                                                                                                                                                                                                                                                                                                                                                                                                                                                                                                                                                                                                                                                                                                                                                                                                                                                                                                                                                                                                                                                                                                             | 5. APPLICATION     |                                                                                                                                  |  |