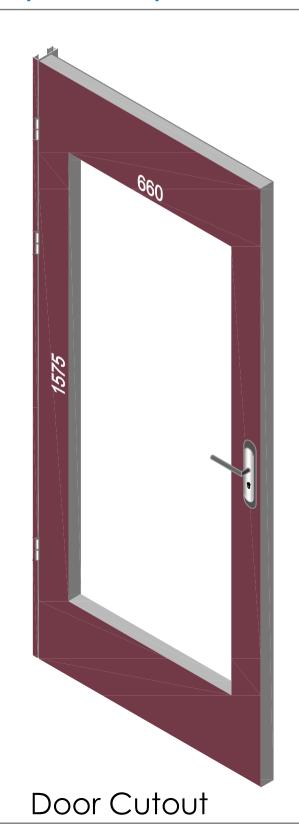

## VP660×1575

| 1. STEEL LITE FRAMES |                                                                                                                                                                                                      |
|----------------------|------------------------------------------------------------------------------------------------------------------------------------------------------------------------------------------------------|
| Туре                 | SELF-ATTACHING & VANDAL-PROOF Design                                                                                                                                                                 |
| Component            | Frame A & B Tight mitered corners, no visible welds, countersunk mounting holes                                                                                                                      |
| Material             | Steel Cold Formed Profiles, T= 1.2mm                                                                                                                                                                 |
| Door Cutout          | 660 * 1575mm (ORDER SIZE)                                                                                                                                                                            |
| Frame O.D.           | 681 * 1596mm                                                                                                                                                                                         |
| Screws               | Sheet Metal Screws; Stainless Steel; M4*50mm (Std.) 16 pcs                                                                                                                                           |
| 2. GLASS             |                                                                                                                                                                                                      |
| Glass Size           | 631 * 1546mm [Recommended]                                                                                                                                                                           |
| Exposed Size         | 613 * 1528mm                                                                                                                                                                                         |
| Glass Thk.           | 6.8mm, 10.8mm, 32mm (As Recommended)                                                                                                                                                                 |
| 3. INSTALLATION      | Screws fasten the back frame to the front frame thru the door cutout;                                                                                                                                |
| Carridor State DOOR  | • Leaving corridor side of front frame free of fasteners;  • Leaving corridor side of front frame free of fasteners;  • Single side mounting for non-corridor exposure w/ fastening screws included; |
| 4. FIRE RATING       |                                                                                                                                                                                                      |
| 5. APPLICATION       | Doors with Frames and Glass not only provide light to a room, they ensure safety;                                                                                                                    |
|                      |                                                                                                                                                                                                      |