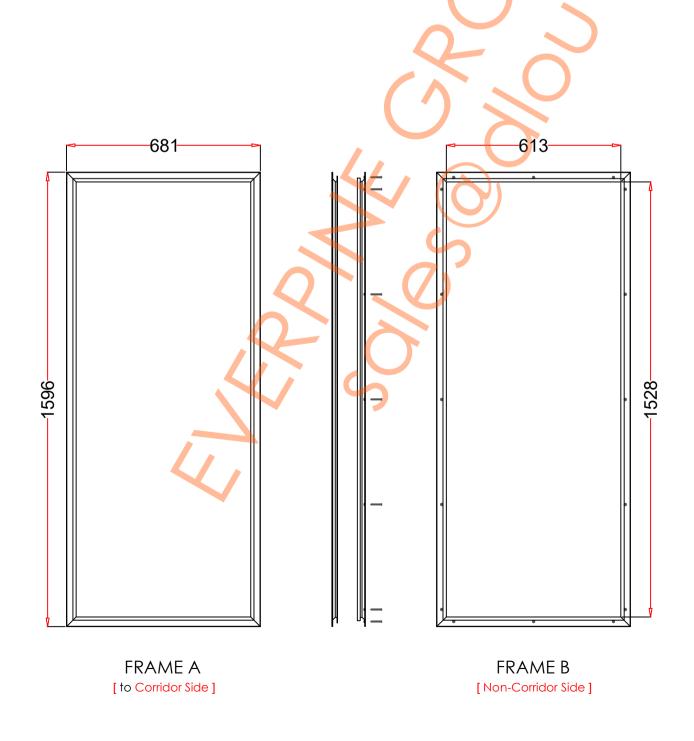

## VP660×1575

| 1. STEEL LITE FRAMES |                                                                                                                                                                                                      |
|----------------------|------------------------------------------------------------------------------------------------------------------------------------------------------------------------------------------------------|
| Туре                 | SELF-ATTACHING & VANDAL-PROOF Design                                                                                                                                                                 |
| Component            | Frame A & B Tight mitered corners, no visible welds, countersunk mounting holes                                                                                                                      |
| Material             | Steel Cold Formed Profiles, T= 1.2mm                                                                                                                                                                 |
| Door Cutout          | 660 * 1575mm (ORDER SIZE)                                                                                                                                                                            |
| Frame O.D.           | 681 * 1596mm                                                                                                                                                                                         |
| Screws               | Sheet Metal Screws; Stainless Steel; M4*50mm (Std.) 16 pcs                                                                                                                                           |
| 2. GLASS             |                                                                                                                                                                                                      |
| Glass Size           | 631 * 1546mm [Recommended]                                                                                                                                                                           |
| Exposed Size         | 613 * 1528mm                                                                                                                                                                                         |
| Glass Thk.           | 6.8mm, 10.8mm, 32mm (As Recommended)                                                                                                                                                                 |
| 3. INSTALLATION      | Screws fasten the back frame to the front frame thru the door cutout;                                                                                                                                |
| Carridor State DOOR  | • Leaving corridor side of front frame free of fasteners;  • Leaving corridor side of front frame free of fasteners;  • Single side mounting for non-corridor exposure w/ fastening screws included; |
| 4. FIRE RATING       |                                                                                                                                                                                                      |
| 5. APPLICATION       | Doors with Frames and Glass not only provide light to a room, they ensure safety;                                                                                                                    |
|                      |                                                                                                                                                                                                      |

Door & Glass [Recommend]

Frame Drawing