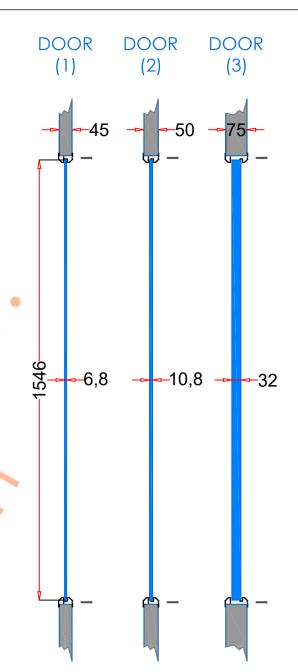

## VP660×1575

| 1. STEEL LITE FRAMES |                                                                                                                                                                                                      |
|----------------------|------------------------------------------------------------------------------------------------------------------------------------------------------------------------------------------------------|
| Туре                 | SELF-ATTACHING & VANDAL-PROOF Design                                                                                                                                                                 |
| Component            | Frame A & B Tight mitered corners, no visible welds, countersunk mounting holes                                                                                                                      |
| Material             | Steel Cold Formed Profiles, T= 1.2mm                                                                                                                                                                 |
| Door Cutout          | 660 * 1575mm (ORDER SIZE)                                                                                                                                                                            |
| Frame O.D.           | 681 * 1596mm                                                                                                                                                                                         |
| Screws               | Sheet Metal Screws; Stainless Steel; M4*50mm (Std.) 16 pcs                                                                                                                                           |
| 2. GLASS             |                                                                                                                                                                                                      |
| Glass Size           | 631 * 1546mm [Recommended]                                                                                                                                                                           |
| Exposed Size         | 613 * 1528mm                                                                                                                                                                                         |
| Glass Thk.           | 6.8mm, 10.8mm, 32mm (As Recommended)                                                                                                                                                                 |
| 3. INSTALLATION      | Screws fasten the back frame to the front frame thru the door cutout;                                                                                                                                |
| Carridor State DOOR  | • Leaving corridor side of front frame free of fasteners;  • Leaving corridor side of front frame free of fasteners;  • Single side mounting for non-corridor exposure w/ fastening screws included; |
| 4. FIRE RATING       |                                                                                                                                                                                                      |
| 5. APPLICATION       | Doors with Frames and Glass not only provide light to a room, they ensure safety;                                                                                                                    |
|                      |                                                                                                                                                                                                      |