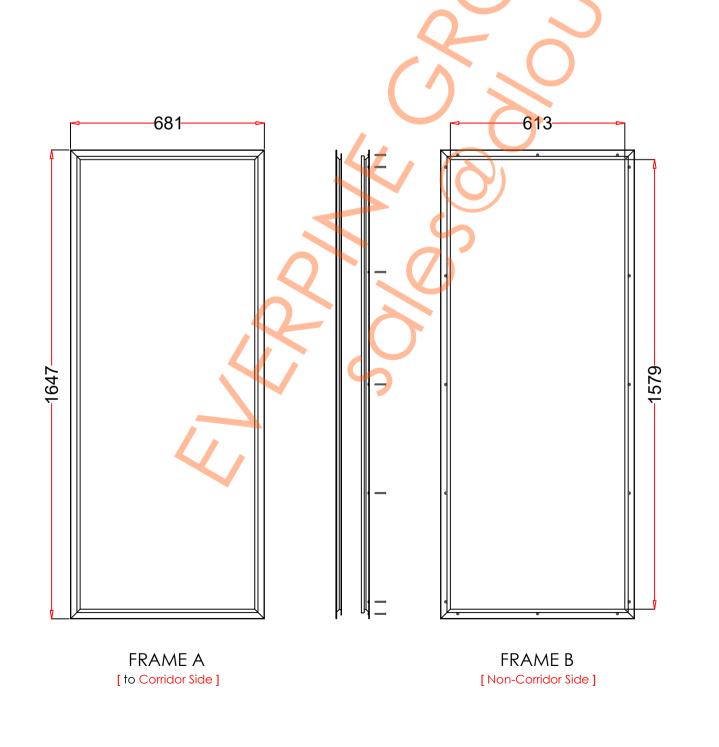

## VP660×1626

| 1. STEEL LITE FRAMES |                                                                                                                                                                                                                 |
|----------------------|-----------------------------------------------------------------------------------------------------------------------------------------------------------------------------------------------------------------|
| Туре                 | SELF-ATTACHING & VANDAL-PROOF Design                                                                                                                                                                            |
| Component            | Frame A & B Tight mitered corners, no visible welds, countersunk mounting holes                                                                                                                                 |
| Material             | Steel Cold Formed Profiles, T= 1.2mm                                                                                                                                                                            |
| Door Cutout          | 660 * 1626mm (ORDER SIZE)                                                                                                                                                                                       |
| Frame O.D.           | 681 * 1647mm                                                                                                                                                                                                    |
| Screws               | Sheet Metal Screws; Stainless Steel; M4*50mm (Std.) 16 pcs                                                                                                                                                      |
| 2. GLASS             |                                                                                                                                                                                                                 |
| Glass Size           | 631 * 1597mm [Recommended]                                                                                                                                                                                      |
| Exposed Size         | 660 * 1579mm                                                                                                                                                                                                    |
| Glass Thk.           | 6.8mm, 10.8mm, 32mm (As Recommended)                                                                                                                                                                            |
| 3. INSTALLATION      | Screws fasten the back frame to the front frame thru the door cutout;                                                                                                                                           |
| Condor Site          | Screw Sing Corridor side of front frame free of fasteners;  Screw Seeding Strip 1 Table Seeding Strip 1 Table Seeding Strip 1 Table Single side mounting for non-corridor exposure w/fastening screws included; |
| 4. FIRE RATING       |                                                                                                                                                                                                                 |
| 5. APPLICATION       | Doors with Frames and Glass not only provide light to a room, they ensure safety;                                                                                                                               |
|                      |                                                                                                                                                                                                                 |

Frame Drawing