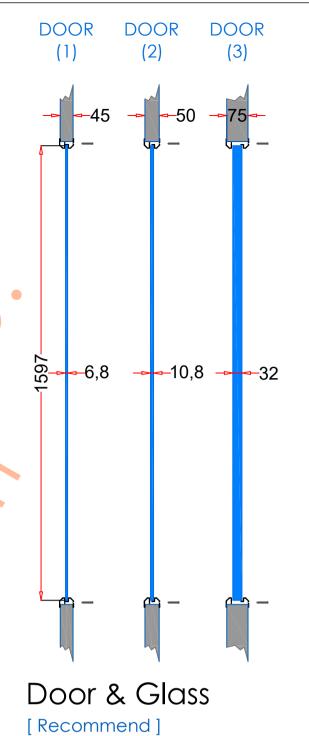

## VP660×1626

| 1. STEEL LITE FRAMES |                                                                                                                                                                                                                 |
|----------------------|-----------------------------------------------------------------------------------------------------------------------------------------------------------------------------------------------------------------|
| Туре                 | SELF-ATTACHING & VANDAL-PROOF Design                                                                                                                                                                            |
| Component            | Frame A & B Tight mitered corners, no visible welds, countersunk mounting holes                                                                                                                                 |
| Material             | Steel Cold Formed Profiles, T= 1.2mm                                                                                                                                                                            |
| Door Cutout          | 660 * 1626mm (ORDER SIZE)                                                                                                                                                                                       |
| Frame O.D.           | 681 * 1647mm                                                                                                                                                                                                    |
| Screws               | Sheet Metal Screws; Stainless Steel; M4*50mm (Std.) 16 pcs                                                                                                                                                      |
| 2. GLASS             |                                                                                                                                                                                                                 |
| Glass Size           | 631 * 1597mm [Recommended]                                                                                                                                                                                      |
| Exposed Size         | 660 * 1579mm                                                                                                                                                                                                    |
| Glass Thk.           | 6.8mm, 10.8mm, 32mm (As Recommended)                                                                                                                                                                            |
| 3. INSTALLATION      | Screws fasten the back frame to the front frame thru the door cutout;                                                                                                                                           |
| Condor Site          | Screw Sing Corridor side of front frame free of fasteners;  Screw Seeding Strip 1 Table Seeding Strip 1 Table Seeding Strip 1 Table Single side mounting for non-corridor exposure w/fastening screws included; |
| 4. FIRE RATING       |                                                                                                                                                                                                                 |
| 5. APPLICATION       | Doors with Frames and Glass not only provide light to a room, they ensure safety;                                                                                                                               |
|                      |                                                                                                                                                                                                                 |