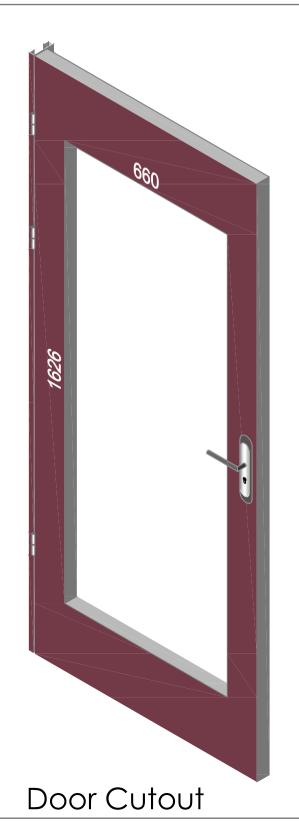

## VP660×1626

| 1. STEEL LITE FRAMES |                                                                                                                                                                                                                 |
|----------------------|-----------------------------------------------------------------------------------------------------------------------------------------------------------------------------------------------------------------|
| Туре                 | SELF-ATTACHING & VANDAL-PROOF Design                                                                                                                                                                            |
| Component            | Frame A & B Tight mitered corners, no visible welds, countersunk mounting holes                                                                                                                                 |
| Material             | Steel Cold Formed Profiles, T= 1.2mm                                                                                                                                                                            |
| Door Cutout          | 660 * 1626mm (ORDER SIZE)                                                                                                                                                                                       |
| Frame O.D.           | 681 * 1647mm                                                                                                                                                                                                    |
| Screws               | Sheet Metal Screws; Stainless Steel; M4*50mm (Std.) 16 pcs                                                                                                                                                      |
| 2. GLASS             |                                                                                                                                                                                                                 |
| Glass Size           | 631 * 1597mm [Recommended]                                                                                                                                                                                      |
| Exposed Size         | 660 * 1579mm                                                                                                                                                                                                    |
| Glass Thk.           | 6.8mm, 10.8mm, 32mm (As Recommended)                                                                                                                                                                            |
| 3. INSTALLATION      | Screws fasten the back frame to the front frame thru the door cutout;                                                                                                                                           |
| Condor Site          | Screw Sing Corridor side of front frame free of fasteners;  Screw Seeding Strip 1 Table Seeding Strip 1 Table Seeding Strip 1 Table Single side mounting for non-corridor exposure w/fastening screws included; |
| 4. FIRE RATING       |                                                                                                                                                                                                                 |
| 5. APPLICATION       | Doors with Frames and Glass not only provide light to a room, they ensure safety;                                                                                                                               |
|                      |                                                                                                                                                                                                                 |