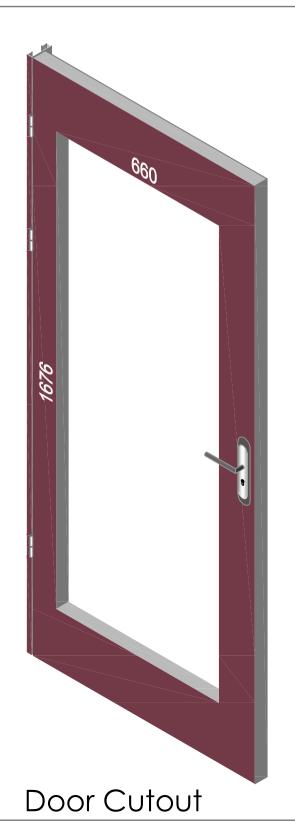

## VP660x1676

| 1. STEEL LITE FRAMES |                                                                                                                                                                             |
|----------------------|-----------------------------------------------------------------------------------------------------------------------------------------------------------------------------|
| Туре                 | SELF-ATTACHING & VANDAL-PROOF Design                                                                                                                                        |
| Component            | Frame A & B Tight mitered corners, no visible welds, countersunk mounting holes                                                                                             |
| Material             | Steel Cold Formed Profiles, T= 1.2mm                                                                                                                                        |
| Door Cutout          | 660 * 1676mm (ORDER SIZE)                                                                                                                                                   |
| Frame O.D.           | 681 * 1697mm                                                                                                                                                                |
| Screws               | Sheet Metal Screws; Stainless Steel; M4*50mm (Std.) 16 pcs                                                                                                                  |
| 2. GLASS             |                                                                                                                                                                             |
| Glass Size           | 631 * 1647mm [Recommended]                                                                                                                                                  |
| Exposed Size         | 613 * 1629mm                                                                                                                                                                |
| Glass Thk.           | 6.8mm, 10.8mm, 32mm (As Recommended)                                                                                                                                        |
| 3. INSTALLATION      | Screws fasten the back frame to the front frame thru the door cutout;                                                                                                       |
| Condor Site          | Poor Curout  Behind frome A  Seeding strip L Tape  Seeding strip L Tape  Seeding strip L Tape  Single side mounting for non-corridor exposure w/ fastening screws included; |
| 4. FIRE RATING       |                                                                                                                                                                             |
| 5. APPLICATION       | Doors with Frames and Glass not only provide light to a room, they ensure safety;                                                                                           |
|                      |                                                                                                                                                                             |