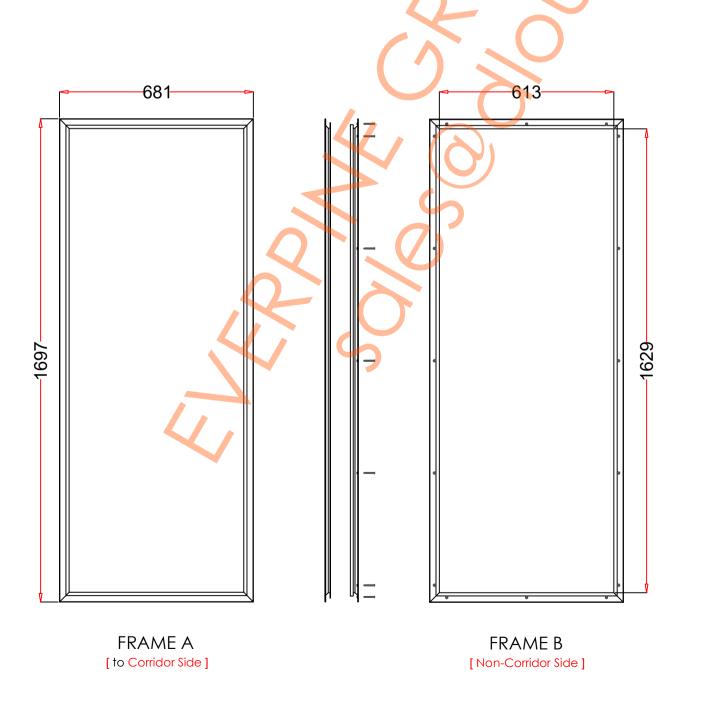

## VP660x1676

| 1. STEEL LITE FRAMES |                                                                                                                                                                             |
|----------------------|-----------------------------------------------------------------------------------------------------------------------------------------------------------------------------|
| Туре                 | SELF-ATTACHING & VANDAL-PROOF Design                                                                                                                                        |
| Component            | Frame A & B Tight mitered corners, no visible welds, countersunk mounting holes                                                                                             |
| Material             | Steel Cold Formed Profiles, T= 1.2mm                                                                                                                                        |
| Door Cutout          | 660 * 1676mm (ORDER SIZE)                                                                                                                                                   |
| Frame O.D.           | 681 * 1697mm                                                                                                                                                                |
| Screws               | Sheet Metal Screws; Stainless Steel; M4*50mm (Std.) 16 pcs                                                                                                                  |
| 2. GLASS             |                                                                                                                                                                             |
| Glass Size           | 631 * 1647mm [Recommended]                                                                                                                                                  |
| Exposed Size         | 613 * 1629mm                                                                                                                                                                |
| Glass Thk.           | 6.8mm, 10.8mm, 32mm (As Recommended)                                                                                                                                        |
| 3. INSTALLATION      | Screws fasten the back frame to the front frame thru the door cutout;                                                                                                       |
| Condor Site          | Poor Curout  Behind frome A  Seeding strip L Tape  Seeding strip L Tape  Seeding strip L Tape  Single side mounting for non-corridor exposure w/ fastening screws included; |
| 4. FIRE RATING       |                                                                                                                                                                             |
| 5. APPLICATION       | Doors with Frames and Glass not only provide light to a room, they ensure safety;                                                                                           |
|                      |                                                                                                                                                                             |

Frame Drawing