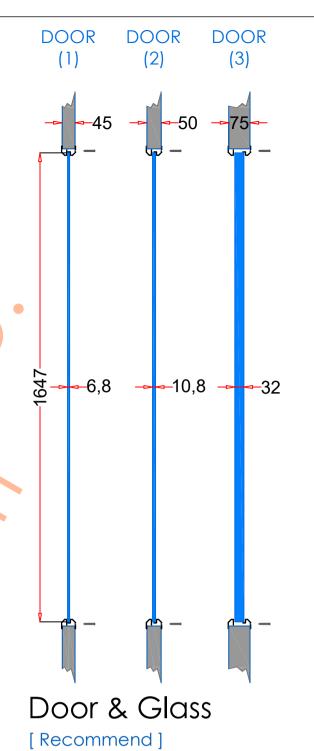

## VP660x1676

| 1. STEEL LITE FRAMES |                                                                                                                                                                             |
|----------------------|-----------------------------------------------------------------------------------------------------------------------------------------------------------------------------|
| Туре                 | SELF-ATTACHING & VANDAL-PROOF Design                                                                                                                                        |
| Component            | Frame A & B Tight mitered corners, no visible welds, countersunk mounting holes                                                                                             |
| Material             | Steel Cold Formed Profiles, T= 1.2mm                                                                                                                                        |
| Door Cutout          | 660 * 1676mm (ORDER SIZE)                                                                                                                                                   |
| Frame O.D.           | 681 * 1697mm                                                                                                                                                                |
| Screws               | Sheet Metal Screws; Stainless Steel; M4*50mm (Std.) 16 pcs                                                                                                                  |
| 2. GLASS             |                                                                                                                                                                             |
| Glass Size           | 631 * 1647mm [Recommended]                                                                                                                                                  |
| Exposed Size         | 613 * 1629mm                                                                                                                                                                |
| Glass Thk.           | 6.8mm, 10.8mm, 32mm (As Recommended)                                                                                                                                        |
| 3. INSTALLATION      | Screws fasten the back frame to the front frame thru the door cutout;                                                                                                       |
| Condor Site          | Poor Curout  Behind frome A  Seeding strip L Tape  Seeding strip L Tape  Seeding strip L Tape  Single side mounting for non-corridor exposure w/ fastening screws included; |
| 4. FIRE RATING       |                                                                                                                                                                             |
| 5. APPLICATION       | Doors with Frames and Glass not only provide light to a room, they ensure safety;                                                                                           |
|                      |                                                                                                                                                                             |