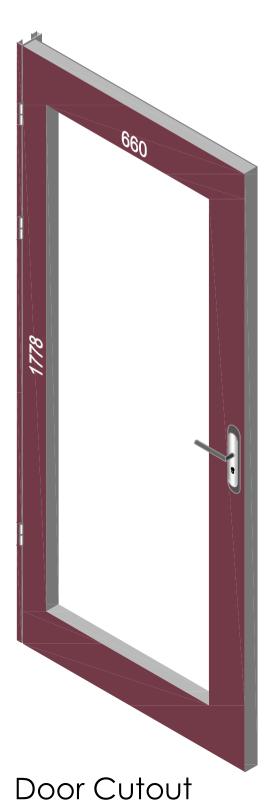

## VP660×17/8

| 1. STEEL LITE FRAMES |                                                                                                                                                         |
|----------------------|---------------------------------------------------------------------------------------------------------------------------------------------------------|
| Туре                 | SELF-ATTACHING & VANDAL-PROOF Design                                                                                                                    |
| Component            | Frame A & B Tight mitered corners, no visible welds, countersunk mounting holes                                                                         |
| Material             | Steel Cold Formed Profiles, T= 1.2mm                                                                                                                    |
| Door Cutout          | 660 * 1778mm (ORDER SIZE)                                                                                                                               |
| Frame O.D.           | 681 * 1799mm                                                                                                                                            |
| Screws               | Sheet Metal Screws; Stainless Steel; M4*50mm (Std.) 16 pcs                                                                                              |
| 2. GLASS             |                                                                                                                                                         |
| Glass Size           | 631 * 1749mm [Recommended]                                                                                                                              |
| Exposed Size         | 613 * 1731mm                                                                                                                                            |
| Glass Thk.           | 6.8mm, 10.8mm, 32mm (As Recommended)                                                                                                                    |
| 3. INSTALLATION      | Screws fasten the back frame to the front frame thru the door cutout;                                                                                   |
| Condor Site          | • Leaving <u>corridor</u> side of front frame free of fasteners;  • Single side mounting for <u>non-corridor</u> exposure w/ fastening screws included; |
| 4. FIRE RATING       |                                                                                                                                                         |
| 5. APPLICATION       | Doors with Frames and Glass not only provide light to a room, they ensure safety;                                                                       |
|                      |                                                                                                                                                         |