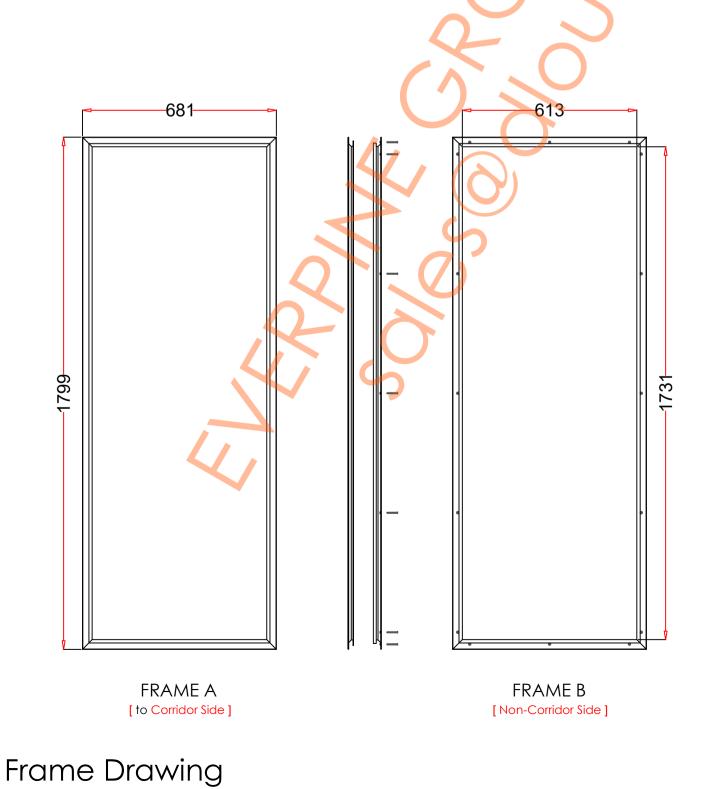

## VP660×17/8

| 1. STEEL LITE FRAMES |                                                                                                                                                         |
|----------------------|---------------------------------------------------------------------------------------------------------------------------------------------------------|
| Туре                 | SELF-ATTACHING & VANDAL-PROOF Design                                                                                                                    |
| Component            | Frame A & B Tight mitered corners, no visible welds, countersunk mounting holes                                                                         |
| Material             | Steel Cold Formed Profiles, T= 1.2mm                                                                                                                    |
| Door Cutout          | 660 * 1778mm (ORDER SIZE)                                                                                                                               |
| Frame O.D.           | 681 * 1799mm                                                                                                                                            |
| Screws               | Sheet Metal Screws; Stainless Steel; M4*50mm (Std.) 16 pcs                                                                                              |
| 2. GLASS             |                                                                                                                                                         |
| Glass Size           | 631 * 1749mm [Recommended]                                                                                                                              |
| Exposed Size         | 613 * 1731mm                                                                                                                                            |
| Glass Thk.           | 6.8mm, 10.8mm, 32mm (As Recommended)                                                                                                                    |
| 3. INSTALLATION      | Screws fasten the back frame to the front frame thru the door cutout;                                                                                   |
| Condor Site          | • Leaving <u>corridor</u> side of front frame free of fasteners;  • Single side mounting for <u>non-corridor</u> exposure w/ fastening screws included; |
| 4. FIRE RATING       |                                                                                                                                                         |
| 5. APPLICATION       | Doors with Frames and Glass not only provide light to a room, they ensure safety;                                                                       |
|                      |                                                                                                                                                         |