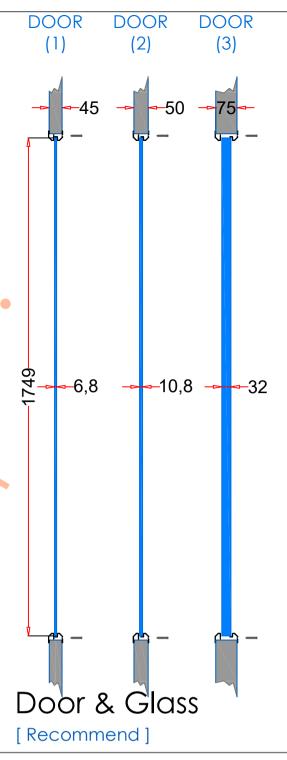

## VP660×17/8

| 1. STEEL LITE FRAMES |                                                                                                                                                         |
|----------------------|---------------------------------------------------------------------------------------------------------------------------------------------------------|
| Туре                 | SELF-ATTACHING & VANDAL-PROOF Design                                                                                                                    |
| Component            | Frame A & B Tight mitered corners, no visible welds, countersunk mounting holes                                                                         |
| Material             | Steel Cold Formed Profiles, T= 1.2mm                                                                                                                    |
| Door Cutout          | 660 * 1778mm (ORDER SIZE)                                                                                                                               |
| Frame O.D.           | 681 * 1799mm                                                                                                                                            |
| Screws               | Sheet Metal Screws; Stainless Steel; M4*50mm (Std.) 16 pcs                                                                                              |
| 2. GLASS             |                                                                                                                                                         |
| Glass Size           | 631 * 1749mm [Recommended]                                                                                                                              |
| Exposed Size         | 613 * 1731mm                                                                                                                                            |
| Glass Thk.           | 6.8mm, 10.8mm, 32mm (As Recommended)                                                                                                                    |
| 3. INSTALLATION      | Screws fasten the back frame to the front frame thru the door cutout;                                                                                   |
| Condor Site          | • Leaving <u>corridor</u> side of front frame free of fasteners;  • Single side mounting for <u>non-corridor</u> exposure w/ fastening screws included; |
| 4. FIRE RATING       |                                                                                                                                                         |
| 5. APPLICATION       | Doors with Frames and Glass not only provide light to a room, they ensure safety;                                                                       |
|                      |                                                                                                                                                         |