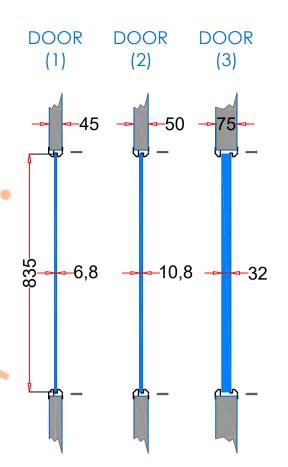

## VP762x864

| 1. STEEL LITE FRAMES |                                                                                                                                                                              |
|----------------------|------------------------------------------------------------------------------------------------------------------------------------------------------------------------------|
| Туре                 | SELF-ATTACHING & VANDAL-PROOF Design                                                                                                                                         |
| Component            | Frame A & B Tight mitered corners, no visible welds, countersunk mounting holes                                                                                              |
| Material             | Steel Cold Formed Profiles, T= 1.2mm                                                                                                                                         |
| Door Cutout          | 762 * 864mm (ORDER SIZE)                                                                                                                                                     |
| Frame O.D.           | 783 * 885mm                                                                                                                                                                  |
| Screws               | Sheet Metal Screws; Stainless Steel; M4*50mm (Std.) 14 pcs                                                                                                                   |
| 2. GLASS             |                                                                                                                                                                              |
| Glass Size           | 733 * 835mm [Recommended]                                                                                                                                                    |
| Exposed Size         | 715 * 817mm                                                                                                                                                                  |
| Glass Thk.           | 6.8mm, 10.8mm, 32mm (As Recommended)                                                                                                                                         |
| 3. INSTALLATION      | Screws fasten the back frame to the front frame thru the door cutout;                                                                                                        |
| COMITO SIE DOOR      | Sealing Strip.  Seeding Strip.  Seeding Strip.  Seeding Strip.  Seeding Strip.  Seeding Strip.  Single side mounting for non-corridor exposure w/ fastening screws included; |
| 4. FIRE RATING       |                                                                                                                                                                              |
| 5. APPLICATION       | Doors with Frames and Glass not only provide light to a room, they ensure safety;                                                                                            |