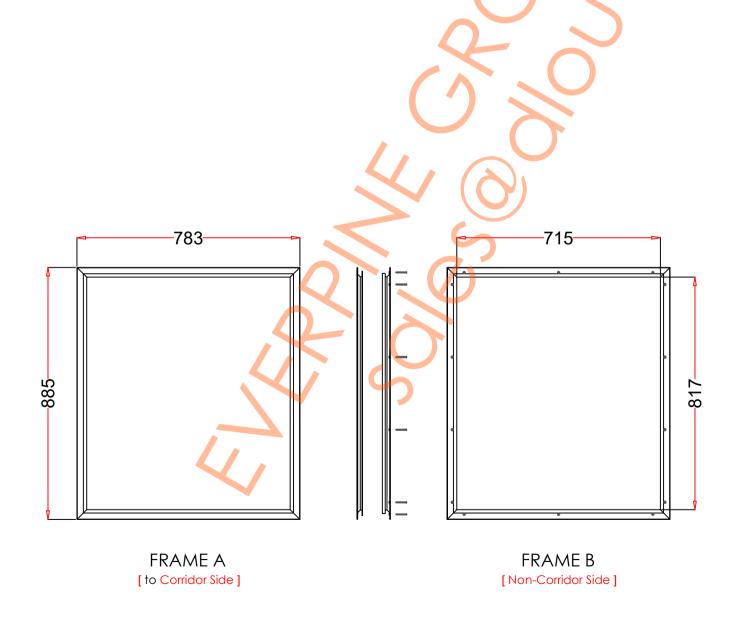

## VP762x864

| 1. STEEL LITE FRAMES |                                                                                                                                                                              |
|----------------------|------------------------------------------------------------------------------------------------------------------------------------------------------------------------------|
| Туре                 | SELF-ATTACHING & VANDAL-PROOF Design                                                                                                                                         |
| Component            | Frame A & B Tight mitered corners, no visible welds, countersunk mounting holes                                                                                              |
| Material             | Steel Cold Formed Profiles, T= 1.2mm                                                                                                                                         |
| Door Cutout          | 762 * 864mm (ORDER SIZE)                                                                                                                                                     |
| Frame O.D.           | 783 * 885mm                                                                                                                                                                  |
| Screws               | Sheet Metal Screws; Stainless Steel; M4*50mm (Std.) 14 pcs                                                                                                                   |
| 2. GLASS             |                                                                                                                                                                              |
| Glass Size           | 733 * 835mm [Recommended]                                                                                                                                                    |
| Exposed Size         | 715 * 817mm                                                                                                                                                                  |
| Glass Thk.           | 6.8mm, 10.8mm, 32mm (As Recommended)                                                                                                                                         |
| 3. INSTALLATION      | Screws fasten the back frame to the front frame thru the door cutout;                                                                                                        |
| COMITO SIE DOOR      | Sealing Strip.  Seeding Strip.  Seeding Strip.  Seeding Strip.  Seeding Strip.  Seeding Strip.  Single side mounting for non-corridor exposure w/ fastening screws included; |
| 4. FIRE RATING       |                                                                                                                                                                              |
| 5. APPLICATION       | Doors with Frames and Glass not only provide light to a room, they ensure safety;                                                                                            |