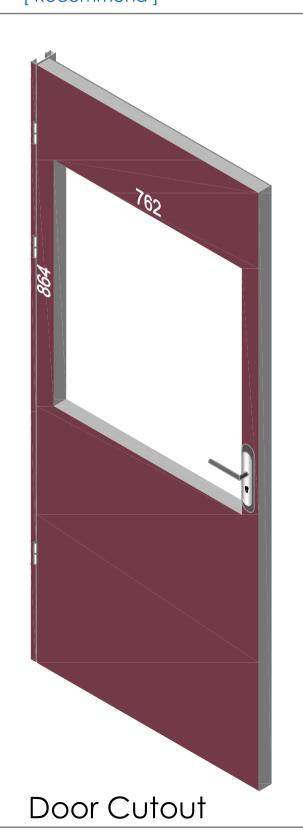

## VP762x864

| 1. STEEL LITE FRAMES |                                                                                                                                                                              |
|----------------------|------------------------------------------------------------------------------------------------------------------------------------------------------------------------------|
| Туре                 | SELF-ATTACHING & VANDAL-PROOF Design                                                                                                                                         |
| Component            | Frame A & B Tight mitered corners, no visible welds, countersunk mounting holes                                                                                              |
| Material             | Steel Cold Formed Profiles, T= 1.2mm                                                                                                                                         |
| Door Cutout          | 762 * 864mm (ORDER SIZE)                                                                                                                                                     |
| Frame O.D.           | 783 * 885mm                                                                                                                                                                  |
| Screws               | Sheet Metal Screws; Stainless Steel; M4*50mm (Std.) 14 pcs                                                                                                                   |
| 2. GLASS             |                                                                                                                                                                              |
| Glass Size           | 733 * 835mm [Recommended]                                                                                                                                                    |
| Exposed Size         | 715 * 817mm                                                                                                                                                                  |
| Glass Thk.           | 6.8mm, 10.8mm, 32mm (As Recommended)                                                                                                                                         |
| 3. INSTALLATION      | Screws fasten the back frame to the front frame thru the door cutout;                                                                                                        |
| COMITO SIE DOOR      | Sealing Strip.  Seeding Strip.  Seeding Strip.  Seeding Strip.  Seeding Strip.  Seeding Strip.  Single side mounting for non-corridor exposure w/ fastening screws included; |
| 4. FIRE RATING       |                                                                                                                                                                              |
| 5. APPLICATION       | Doors with Frames and Glass not only provide light to a room, they ensure safety;                                                                                            |