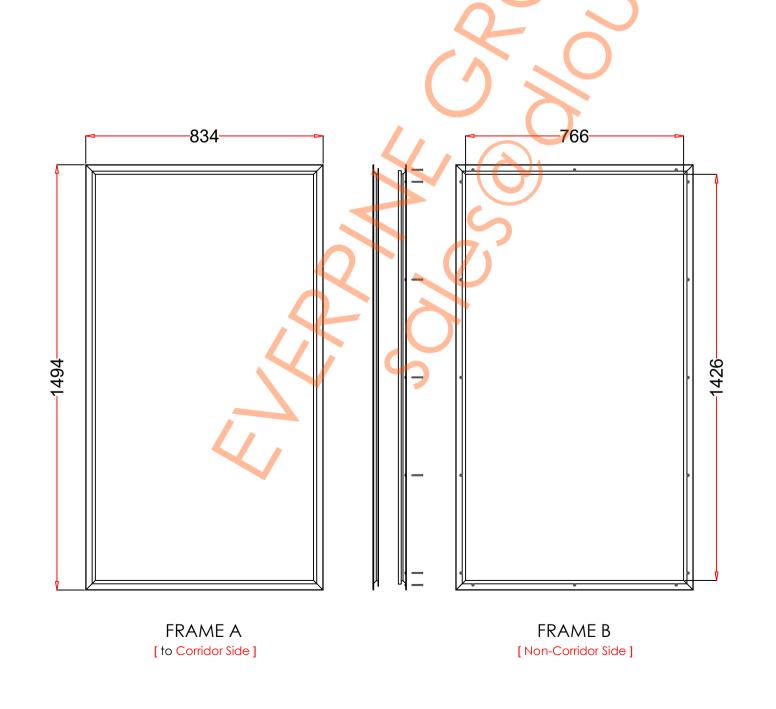

## VP813×1473

| 1. STEEL LITE FRAMES |                                                                                                                                                  |
|----------------------|--------------------------------------------------------------------------------------------------------------------------------------------------|
| Туре                 | SELF-ATTACHING & VANDAL-PROOF Design                                                                                                             |
| Component            | Frame A & B Tight mitered corners, no visible welds, countersunk mounting holes                                                                  |
| Material             | Steel Cold Formed Profiles, T= 1.2mm                                                                                                             |
| Door Cutout          | 813 * 1473mm (ORDER SIZE)                                                                                                                        |
| Frame O.D.           | 834 * 1494mm                                                                                                                                     |
| Screws               | Sheet Metal Screws; Stainless Steel; M4*50mm (Std.) 16 pcs                                                                                       |
| 2. GLASS             |                                                                                                                                                  |
| Glass Size           | 784 * 1444mm [Recommended]                                                                                                                       |
| Exposed Size         | 766 * 1426mm                                                                                                                                     |
| Glass Thk.           | 6.8mm, 10.8mm, 32mm (As Recommended)                                                                                                             |
| 3. INSTALLATION      | Screws fasten the back frame to the front frame thru the door cutout;                                                                            |
| COMITO SITE DOOR     | • Leaving <u>corridor</u> side of front frame free of fasteners;  • Single side mounting for non-corridor exposure w/ fastening screws included; |
| 4. FIRE RATING       |                                                                                                                                                  |
| 5. APPLICATION       | Doors with Frames and Glass not only provide light to a room, they ensure safety;                                                                |
|                      |                                                                                                                                                  |

Door & Glass

[Recommend]

Frame Drawing