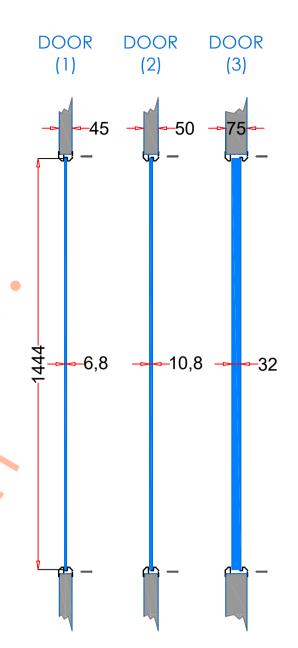

## VP813×1473

| 1. STEEL LITE FRAMES |                                                                                                                                                  |
|----------------------|--------------------------------------------------------------------------------------------------------------------------------------------------|
| Туре                 | SELF-ATTACHING & VANDAL-PROOF Design                                                                                                             |
| Component            | Frame A & B Tight mitered corners, no visible welds, countersunk mounting holes                                                                  |
| Material             | Steel Cold Formed Profiles, T= 1.2mm                                                                                                             |
| Door Cutout          | 813 * 1473mm (ORDER SIZE)                                                                                                                        |
| Frame O.D.           | 834 * 1494mm                                                                                                                                     |
| Screws               | Sheet Metal Screws; Stainless Steel; M4*50mm (Std.) 16 pcs                                                                                       |
| 2. GLASS             |                                                                                                                                                  |
| Glass Size           | 784 * 1444mm [Recommended]                                                                                                                       |
| Exposed Size         | 766 * 1426mm                                                                                                                                     |
| Glass Thk.           | 6.8mm, 10.8mm, 32mm (As Recommended)                                                                                                             |
| 3. INSTALLATION      | Screws fasten the back frame to the front frame thru the door cutout;                                                                            |
| COMITO SITE DOOR     | • Leaving <u>corridor</u> side of front frame free of fasteners;  • Single side mounting for non-corridor exposure w/ fastening screws included; |
| 4. FIRE RATING       |                                                                                                                                                  |
| 5. APPLICATION       | Doors with Frames and Glass not only provide light to a room, they ensure safety;                                                                |
|                      |                                                                                                                                                  |