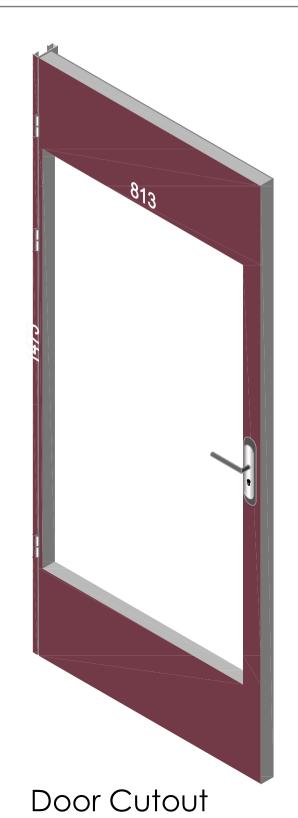

## VP813×1473

| 1. STEEL LITE FRAMES |                                                                                                                                                  |
|----------------------|--------------------------------------------------------------------------------------------------------------------------------------------------|
| Туре                 | SELF-ATTACHING & VANDAL-PROOF Design                                                                                                             |
| Component            | Frame A & B Tight mitered corners, no visible welds, countersunk mounting holes                                                                  |
| Material             | Steel Cold Formed Profiles, T= 1.2mm                                                                                                             |
| Door Cutout          | 813 * 1473mm (ORDER SIZE)                                                                                                                        |
| Frame O.D.           | 834 * 1494mm                                                                                                                                     |
| Screws               | Sheet Metal Screws; Stainless Steel; M4*50mm (Std.) 16 pcs                                                                                       |
| 2. GLASS             |                                                                                                                                                  |
| Glass Size           | 784 * 1444mm [Recommended]                                                                                                                       |
| Exposed Size         | 766 * 1426mm                                                                                                                                     |
| Glass Thk.           | 6.8mm, 10.8mm, 32mm (As Recommended)                                                                                                             |
| 3. INSTALLATION      | Screws fasten the back frame to the front frame thru the door cutout;                                                                            |
| COMITO SITE DOOR     | • Leaving <u>corridor</u> side of front frame free of fasteners;  • Single side mounting for non-corridor exposure w/ fastening screws included; |
| 4. FIRE RATING       |                                                                                                                                                  |
| 5. APPLICATION       | Doors with Frames and Glass not only provide light to a room, they ensure safety;                                                                |
|                      |                                                                                                                                                  |