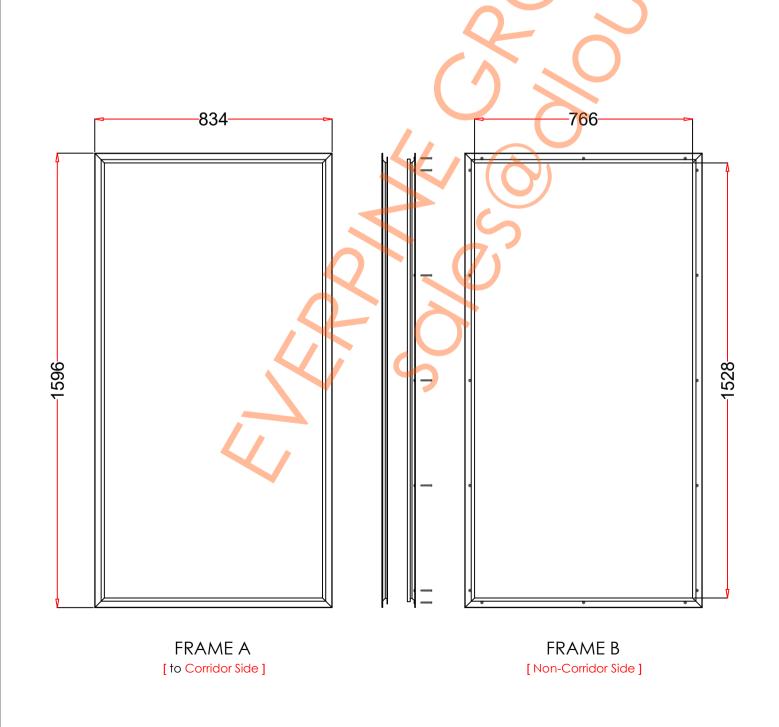

## VP813×1575

|  | 1. STEEL LITE FRAN | MES                                                                                                                                                                 |  |
|--|--------------------|---------------------------------------------------------------------------------------------------------------------------------------------------------------------|--|
|  | Туре               | SELF-ATTACHING & VANDAL-PROOF Design                                                                                                                                |  |
|  | Component          | Frame A & B Tight mitered corners, no visible welds, countersunk mounting holes                                                                                     |  |
|  | Material           | Steel Cold Formed Profiles, T= 1.2mm                                                                                                                                |  |
|  | Door Cutout        | 813 * 1575mm (ORDER SIZE)                                                                                                                                           |  |
|  | Frame O.D.         | 834 * 1596mm                                                                                                                                                        |  |
|  | Screws             | Sheet Metal Screws; Stainless Steel; M4*50mm (Std.) 16 pcs                                                                                                          |  |
|  | 2. GLASS           |                                                                                                                                                                     |  |
|  | Glass Size         | 784 * 1546mm [Recommended]                                                                                                                                          |  |
|  | Exposed Size       | 766 * 1528mm                                                                                                                                                        |  |
|  | Glass Thk.         | 6.8mm, 10.8mm, 32mm (As Recommended)                                                                                                                                |  |
|  | 3. INSTALLATION    | Screws fasten the back frame to the front frame thru the door cutout;                                                                                               |  |
|  | Condor Side        | Poor Cutout  Behind frome A  Behind frome B  Screw Strip L Tape  Sealing Strip L Tape  Single side mounting for non-corridor exposure w/ fastening screws included; |  |
|  | 4. FIRE RATING     |                                                                                                                                                                     |  |
|  | 5. APPLICATION     | Doors with Frames and Glass not only provide light to a room, they ensure safety;                                                                                   |  |
|  |                    |                                                                                                                                                                     |  |

Door & Glass [Recommend]

Frame Drawing