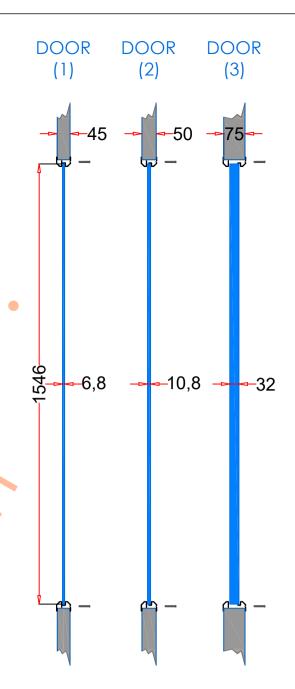

## VP813×1575

|  | 1. STEEL LITE FRAN | MES                                                                                                                                                                 |  |
|--|--------------------|---------------------------------------------------------------------------------------------------------------------------------------------------------------------|--|
|  | Туре               | SELF-ATTACHING & VANDAL-PROOF Design                                                                                                                                |  |
|  | Component          | Frame A & B Tight mitered corners, no visible welds, countersunk mounting holes                                                                                     |  |
|  | Material           | Steel Cold Formed Profiles, T= 1.2mm                                                                                                                                |  |
|  | Door Cutout        | 813 * 1575mm (ORDER SIZE)                                                                                                                                           |  |
|  | Frame O.D.         | 834 * 1596mm                                                                                                                                                        |  |
|  | Screws             | Sheet Metal Screws; Stainless Steel; M4*50mm (Std.) 16 pcs                                                                                                          |  |
|  | 2. GLASS           |                                                                                                                                                                     |  |
|  | Glass Size         | 784 * 1546mm [Recommended]                                                                                                                                          |  |
|  | Exposed Size       | 766 * 1528mm                                                                                                                                                        |  |
|  | Glass Thk.         | 6.8mm, 10.8mm, 32mm (As Recommended)                                                                                                                                |  |
|  | 3. INSTALLATION    | Screws fasten the back frame to the front frame thru the door cutout;                                                                                               |  |
|  | Condor Side        | Poor Cutout  Behind frome A  Behind frome B  Screw Strip L Tape  Sealing Strip L Tape  Single side mounting for non-corridor exposure w/ fastening screws included; |  |
|  | 4. FIRE RATING     |                                                                                                                                                                     |  |
|  | 5. APPLICATION     | Doors with Frames and Glass not only provide light to a room, they ensure safety;                                                                                   |  |
|  |                    |                                                                                                                                                                     |  |