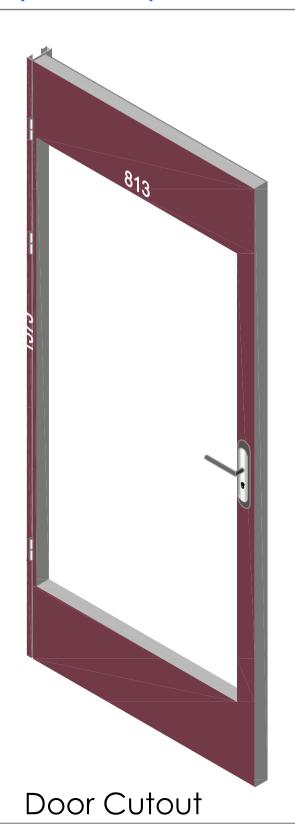

## VP813×1575

|  | 1. STEEL LITE FRAN | MES                                                                                                                                                                 |  |
|--|--------------------|---------------------------------------------------------------------------------------------------------------------------------------------------------------------|--|
|  | Туре               | SELF-ATTACHING & VANDAL-PROOF Design                                                                                                                                |  |
|  | Component          | Frame A & B Tight mitered corners, no visible welds, countersunk mounting holes                                                                                     |  |
|  | Material           | Steel Cold Formed Profiles, T= 1.2mm                                                                                                                                |  |
|  | Door Cutout        | 813 * 1575mm (ORDER SIZE)                                                                                                                                           |  |
|  | Frame O.D.         | 834 * 1596mm                                                                                                                                                        |  |
|  | Screws             | Sheet Metal Screws; Stainless Steel; M4*50mm (Std.) 16 pcs                                                                                                          |  |
|  | 2. GLASS           |                                                                                                                                                                     |  |
|  | Glass Size         | 784 * 1546mm [Recommended]                                                                                                                                          |  |
|  | Exposed Size       | 766 * 1528mm                                                                                                                                                        |  |
|  | Glass Thk.         | 6.8mm, 10.8mm, 32mm (As Recommended)                                                                                                                                |  |
|  | 3. INSTALLATION    | Screws fasten the back frame to the front frame thru the door cutout;                                                                                               |  |
|  | Condor Side        | Poor Cutout  Behind frome A  Behind frome B  Screw Strip L Tape  Sealing Strip L Tape  Single side mounting for non-corridor exposure w/ fastening screws included; |  |
|  | 4. FIRE RATING     |                                                                                                                                                                     |  |
|  | 5. APPLICATION     | Doors with Frames and Glass not only provide light to a room, they ensure safety;                                                                                   |  |
|  |                    |                                                                                                                                                                     |  |